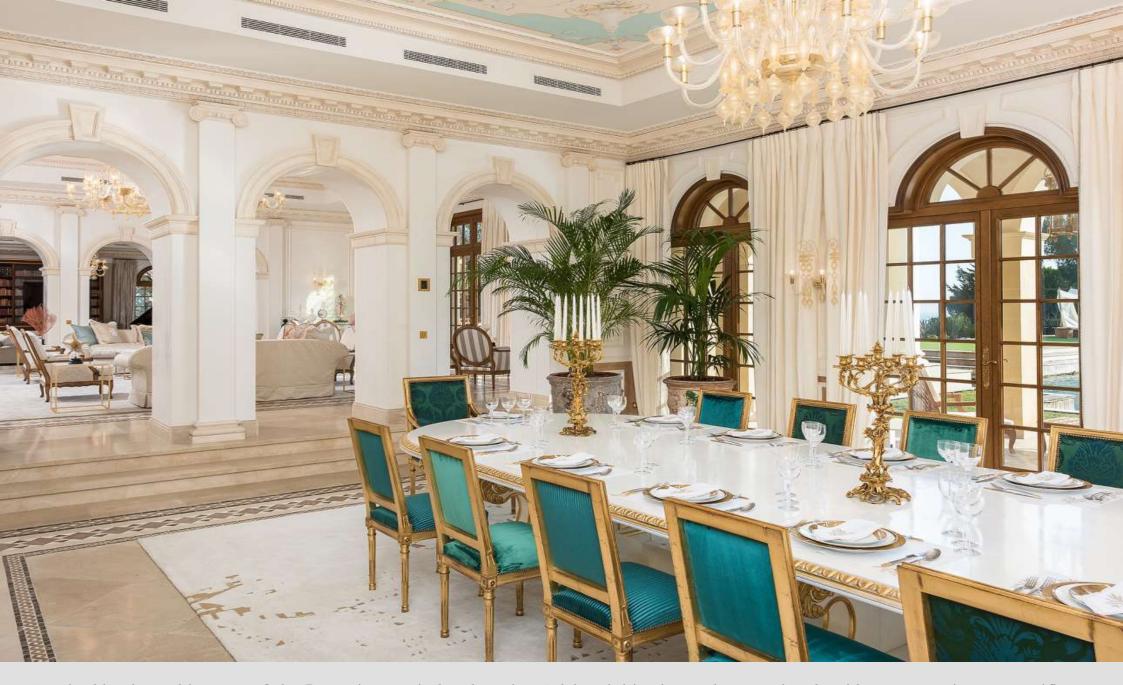

The elegant accommodation features spacious reception rooms allowing for formal and informal entertainment, plus nine bedroom suites in addition to a range of amenities including a home cinema, nightclub, gym, sauna, swimming pool, Hamman and wine cellar. This exceptional property seamlessly incorporates the very latest technology including home automation throughout enabling the control of lighting, music, air conditioning and the A/V system in addition to security settings.

Accommodation of approximately 3,000 sq m

4 reception rooms

Dining room

Cinema room

Kitchen

9 bedroom suites

Nightclub

Gym