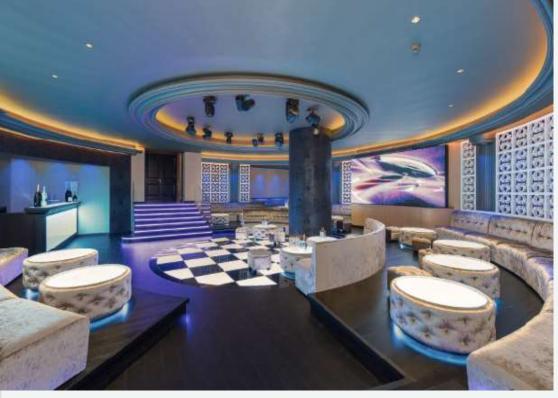

The elegant accommodation features spacious reception rooms allowing for formal and informal entertainment, plus nine bedroom suites in addition to a range of amenities including a home cinema, nightclub, gym, sauna, swimming pool, Hamman and wine cellar. This exceptional property seamlessly incorporates the very latest technology including home automation throughout enabling the control of lighting, music, air conditioning and the A/V system in addition to security settings.

Accommodation of approximately 3,000 sq m

4 reception rooms

Dining room

Cinema room

Kitchen

9 bedroom suites

Nightclub

Gym