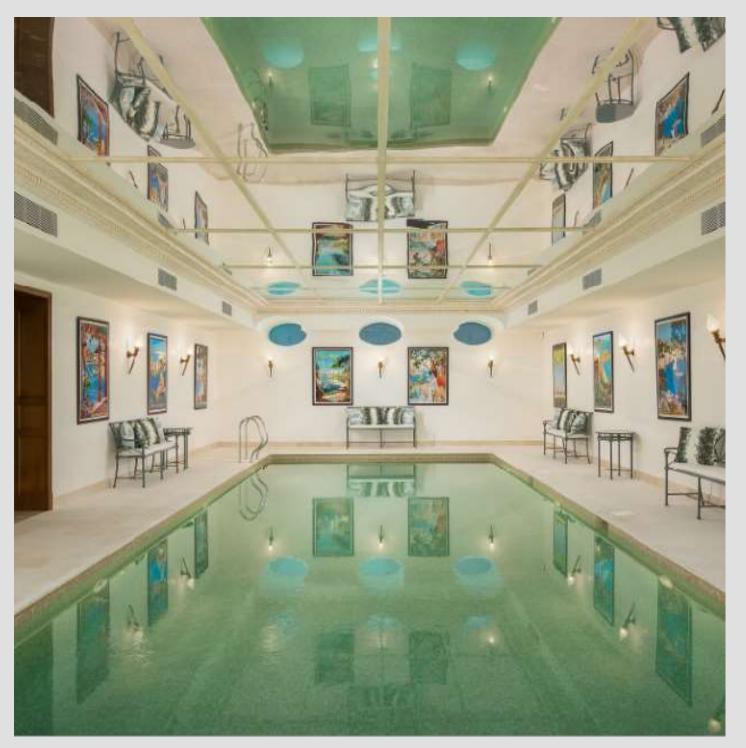

The elegant accommodation features spacious reception rooms allowing for formal and informal entertainment, plus nine bedroom suites in addition to a range of amenities including a home cinema, nightclub, gym, sauna, swimming pool, Hamman and wine cellar. This exceptional property seamlessly incorporates the very latest technology including home automation throughout enabling the control of lighting, music, air conditioning and the A/V system in addition to security settings.

Sauna and Hammam

Indoor swimming pool

Wine Cellar

Grounds of 2.4 hectares

Spacious terraces

Lake

**Tennis Court** 

Woodland