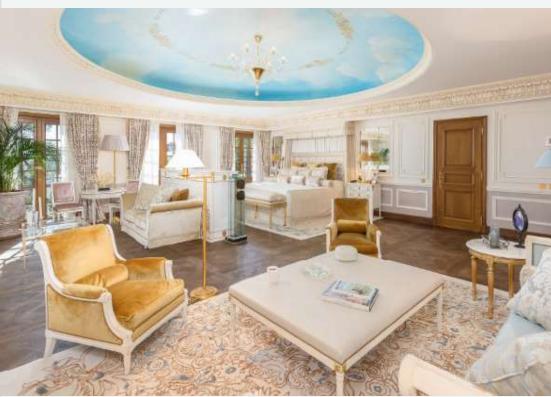

The elegant accommodation features spacious reception rooms allowing for formal and informal entertainment, plus nine bedroom suites in addition to a range of amenities including a home cinema, nightclub, gym, sauna, swimming pool, Hamman and wine cellar. This exceptional property seamlessly incorporates the very latest technology including home automation throughout enabling the control of lighting, music, air conditioning and the A/V system in addition to security settings.

Accommodation of approximately 3,000 sq m

4 reception rooms

Dining room

Cinema room

Kitchen

9 bedroom suites

Nightclub

Gym