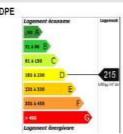

Coût chauf + Coût ecs : 62 890 €
Coût refroidissement : 21490 €
Coût total\* : 84854 €
\*(compris abonnements)