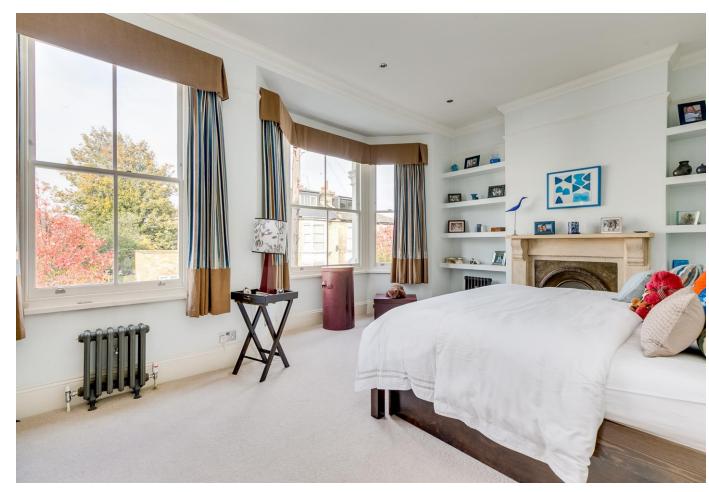

The spacious master bedroom is positioned on the first floor with a stunning bay window, feature fireplace and built-in bookshelves. Alongside the master bedroom is a third bedroom currently being used as a dressing room with a fantastic amount of built-in storage. The second family bathroom can be found on the first floor to the rear of the property with a walk-in shower and separate bathtub. The second floor comprises of the final double bedroom which has the advantage of an en-suite shower room and plenty of storage along with separate eves storage.