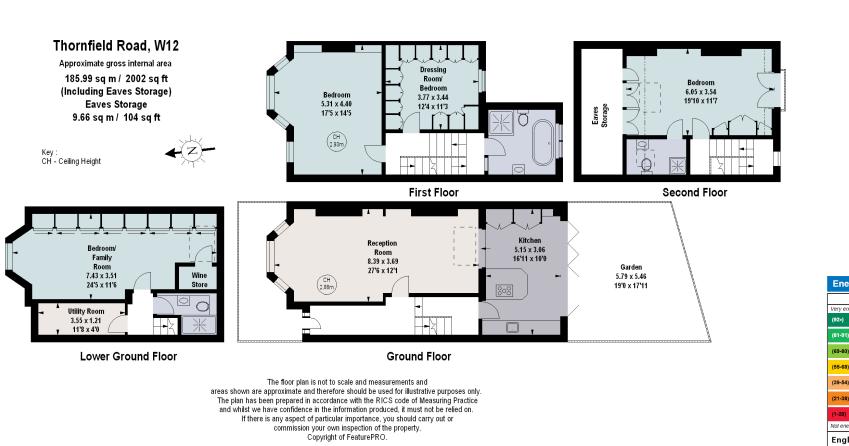

## About this property

An immaculately presented four bedroom family home situated within a highly regarded area of Shepherd's Bush.

The ground floor comprises of a double reception room which has been split between a dining area and TV space. To the rear of the property a lovely eat-in kitchen can be found with the benefit of a peninsula and built-in appliances. Bi-folding doors lead out to the

stunning walled landscaped terrace, which offers fabulous space for entertaining. The lower ground floor presents a sizable bedroom with an abundance of built-in storage, a good sized separate utility room and a family bathroom.

The spacious master bedroom is positioned on the first floor with a stunning bay window, feature fireplace and built-in bookshelves. Alongside the master bedroom is a third bedroom currently being used as a dressing room with a fantastic amount of built-in storage. The second family bathroom can be found on the first floor to the rear of the property with a walk-in shower and separate bathtub. The second floor comprises of the final double bedroom which has the advantage of an en-suite shower room and plenty of storage along with separate eves storage.