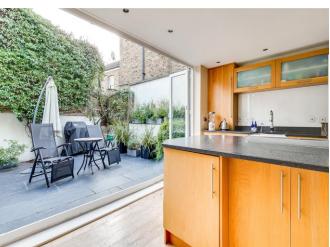

## About this property

An immaculately presented four bedroom family home situated within a highly regarded area of Shepherd's Bush.

The ground floor comprises of a double reception room which has been split between a dining area and TV space. To the rear of the property a lovely eat-in kitchen can be found with the benefit of a peninsula and built-in appliances. Bi-folding doors lead out to the

stunning walled landscaped terrace, which offers fabulous space for entertaining. The lower ground floor presents a sizable bedroom with an abundance of built-in storage, a good sized separate utility room and a family bathroom.