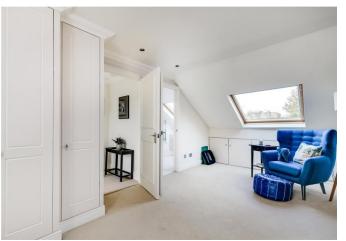

The spacious master bedroom is positioned on the first floor with a stunning bay window, feature fireplace and built-in bookshelves. Alongside the master bedroom is a third bedroom currently being used as a dressing room with a fantastic amount of built-in storage. The second family bathroom can be found on the first floor to the rear of the property with a walk-in shower and separate bathtub. The second floor comprises of the final double bedroom which has the advantage of an en-suite shower room and plenty of storage along with separate eves storage.