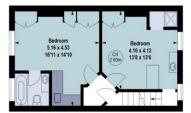

dominic.barry@savills.com

Caithness Road, W14

Gross internal area (approx) (Including Vault) Vault area

244.70 sq m / 2634 sq ft

2.51 sq m / 27 sq ft

Key : CH - Ceiling Height

**Ground Floor** 

Second Floor

Third Floor

Lower Ground Floor

First Floor

For Identification Only. Not To Scale. © Click London Limited

Important Notice Savills, its clients and any joint agents give notice that 1: They are not authorised to make or give any representations or warranties in relation to the property either here or elsewhere, either on their own behalf or on behalf of their client or otherwise. They assume no responsibility for any statement that may be made in these particulars. These particulars do not form part of any offer or contract and must not be relied upon as statements or representations of fact. 2: Any areas, measurements or distances are approximate. The text, photographs and plans are for guidance only and are not necessarily comprehensive. It should not be assumed that the property has all necessary planning, building regulation or other consents and Savills have not tested any services, equipment or facilities. Purchasers must satisfy themselves by inspection or otherwise. 20221005FYCH