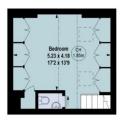

dominic.barry@savills.com

Caithness Road, W14

Gross internal area (approx) (Including Vault) Vault area

244.70 sq m / 2634 sq ft

2.51 sq m / 27 sq ft

Key : CH - Ceiling Height

**Ground Floor** 

Second Floor

Third Floor

Lower Ground Floor

First Floor

For Identification Only. Not To Scale. © Click London Limited

Important Notice Savills, its clients and any joint agents give notice that 1: They are not authorised to make or give any representations or warranties in relation to the property either here or elsewhere, either on their own behalf or on behalf of their client or otherwise. They assume no responsibility for any statement that may be made in these particulars. These particulars do not form part of any offer or contract and must not be relied upon as statements or representations of fact. 2: Any areas, measurements or distances are approximate. The text, photographs and plans are for guidance only and are not necessarily comprehensive. It should not be assumed that the property has all necessary planning, building regulation or other consents and Savills have not tested any services, equipment or facilities. Purchasers must satisfy themselves by inspection or otherwise. 20221005FYCH