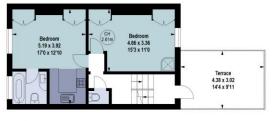

dominic.barry@savills.com

Caithness Road, W14

Gross internal area (approx) (Including Vault) Vault area

244.70 sq m / 2634 sq ft

2.51 sq m / 27 sq ft

Key : CH - Ceiling Height

**Ground Floor** 

Second Floor

Third Floor

Lower Ground Floor

First Floor

For Identification Only. Not To Scale. © Click London Limited

Important Notice Savills, its clients and any joint agents give notice that 1: They are not authorised to make or give any representations or warranties in relation to the property either here or elsewhere, either on their own behalf or on behalf of their client or otherwise. They assume no responsibility for any statement that may be made in these particulars. These particulars do not form part of any offer or contract and must not be relied upon as statements or representations of fact. 2: Any areas, measurements or distances are approximate. The text, photographs and plans are for guidance only and are not necessarily comprehensive. It should not be assumed that the property has all necessary planning, building regulation or other consents and Savills have not tested any services, equipment or facilities. Purchasers must satisfy themselves by inspection or otherwise. 20221005FYCH