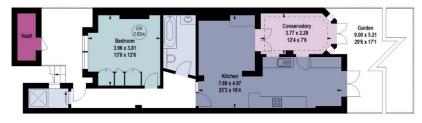

dominic.barry@savills.com

Caithness Road, W14

Gross internal area (approx) (Including Vault) Vault area

244.70 sq m / 2634 sq ft

2.51 sq m / 27 sq ft

Key : CH - Ceiling Height

**Ground Floor** 

Second Floor

Third Floor

Lower Ground Floor

First Floor

For Identification Only. Not To Scale. © Click London Limited

Important Notice Savills, its clients and any joint agents give notice that 1: They are not authorised to make or give any representations or warranties in relation to the property either here or elsewhere, either on their own behalf or on behalf of their client or otherwise. They assume no responsibility for any statement that may be made in these particulars. These particulars do not form part of any offer or contract and must not be relied upon as statements or representations of fact. 2: Any areas, measurements or distances are approximate. The text, photographs and plans are for guidance only and are not necessarily comprehensive. It should not be assumed that the property has all necessary planning, building regulation or other consents and Savills have not tested any services, equipment or facilities. Purchasers must satisfy themselves by inspection or otherwise. 20221005FYCH