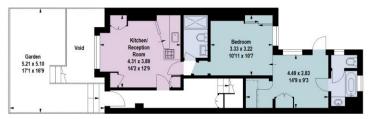

dominic.barry@savills.com

Caithness Road, W14

Gross internal area (approx) (Including Vault) Vault area

244.70 sq m / 2634 sq ft

2.51 sq m / 27 sq ft

Key : CH - Ceiling Height

**Ground Floor** 

Second Floor

Third Floor

Lower Ground Floor

First Floor

For Identification Only. Not To Scale. © Click London Limited

Important Notice Savills, its clients and any joint agents give notice that 1: They are not authorised to make or give any representations or warranties in relation to the property either here or elsewhere, either on their own behalf or on behalf of their client or otherwise. They assume no responsibility for any statement that may be made in these particulars. These particulars do not form part of any offer or contract and must not be relied upon as statements or representations of fact. 2: Any areas, measurements or distances are approximate. The text, photographs and plans are for guidance only and are not necessarily comprehensive. It should not be assumed that the property has all necessary planning, building regulation or other consents and Savills have not tested any services, equipment or facilities. Purchasers must satisfy themselves by inspection or otherwise. 20221005FYCH