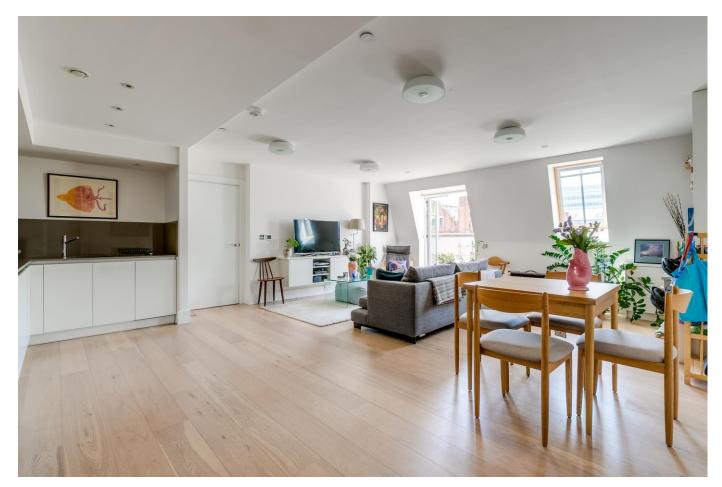

### About this property

An immaculately presented lateral apartment moments away from the expanse of Brook Green.

This stunning, modern property offers a generous open plan kitchen, dining and reception area complemented by French doors opening onto a west facing terrace allowing light to flood the room.