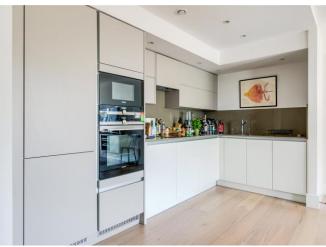

### About this property

An immaculately presented lateral apartment moments away from the expanse of Brook Green.

This stunning, modern property offers a generous open plan kitchen, dining and reception area complemented by French doors opening onto a west facing terrace allowing light to flood the room.