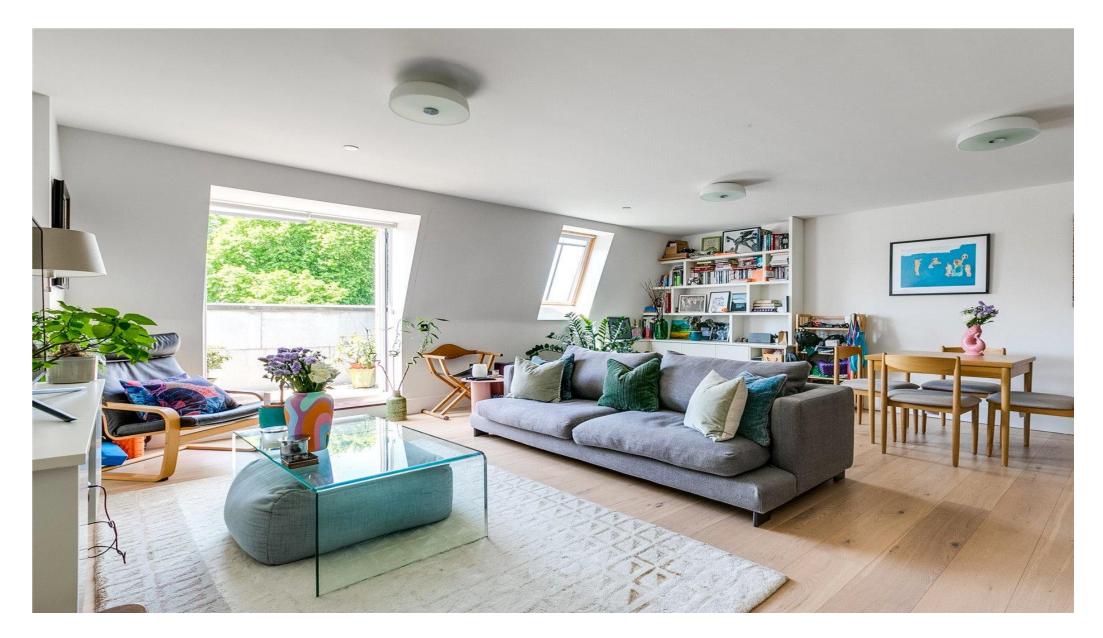

### About this property

An immaculately presented lateral apartment moments away from the expanse of Brook Green.

This stunning, modern property offers a generous open plan kitchen, dining and reception area complemented by French doors opening onto a west facing terrace allowing light to flood the room.

Off the spacious hallway are two well-proportioned bedrooms, all with fantastic built in storage. The master suite benefits from a en-suite bathroom.

Further advantages include an abundance of storage throughout the property and a further modern family bathroom. This apartment benefits from a secure underground parking space.