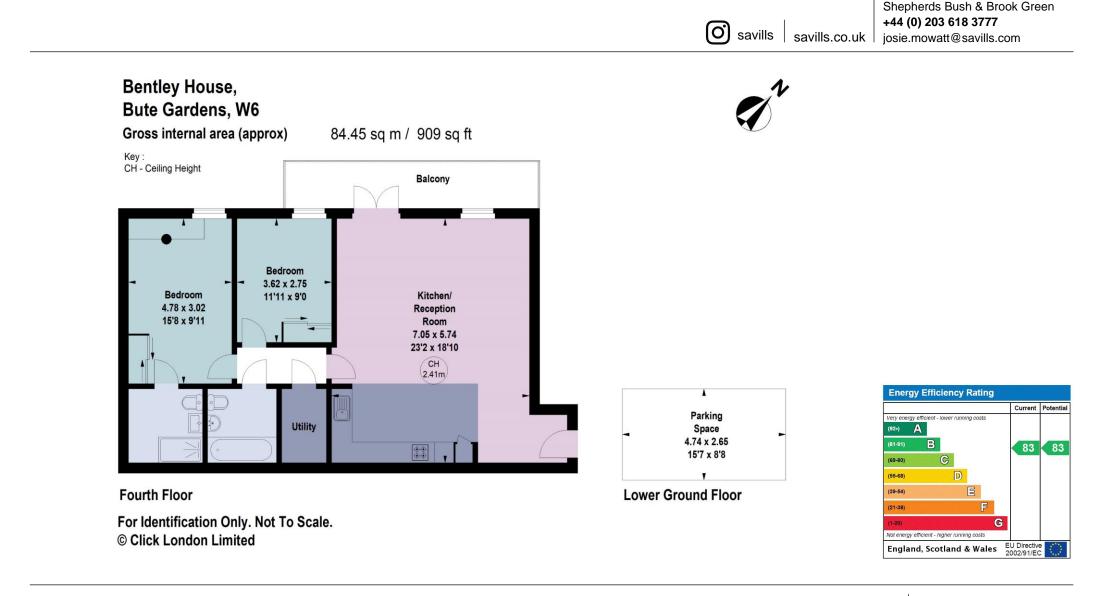

### About this property

An immaculately presented lateral apartment moments away from the expanse of Brook Green.

This stunning, modern property offers a generous open plan kitchen, dining and reception area complemented by French doors opening onto a west facing terrace allowing light to flood the room.

Off the spacious hallway are two well-proportioned bedrooms, all with fantastic built in storage. The master suite benefits from a en-suite bathroom.

Further advantages include an abundance of storage throughout the property and a further modern family bathroom. This apartment benefits from a secure underground parking space.

#### Tenure

Leasehold (Lease Expiry August 2141)

Local Authority Hammersmith & Fulham

**Council Tax** Band = F

**Ground Rent** £475 per annum

## Service Charge

£2215.56 per annum (Building insurance is £388.88)

Energy Performance EPC Rating = B