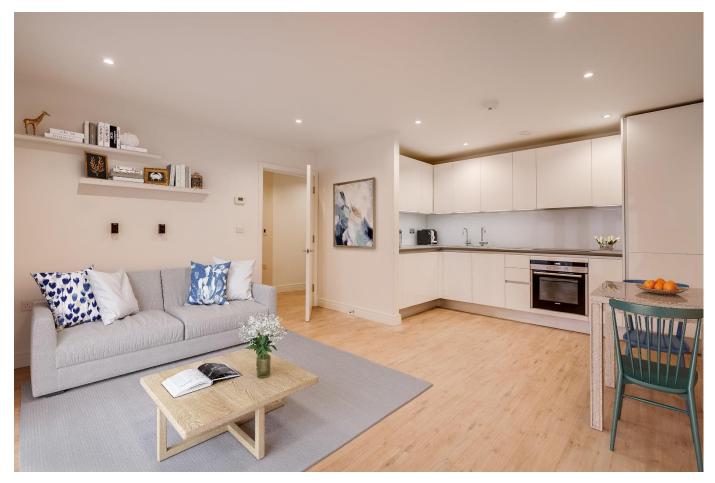

### About this property

A lovely two bedroom apartment situated on the ground floor of a wonderful modern gated development. The apartment comprises of a spacious openplan reception/kitchen area presenting excellent entertaining space for family and guests, two bedrooms, two bathrooms (one ensuite) and patio leading to communal gardens.

The well equipped kitchen offers plentiful storage with a double sink, built-in oven and tall fridge/freezer. The cupboards have hidden lighting fixtures which shine onto the kitchen counters. The large reception area has multiple shelving units running throughout the reception area with double doors leading directly to the patio and communal gardens.