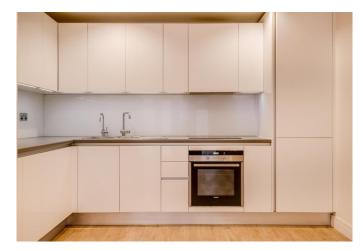

The well equipped kitchen offers plentiful storage with a double sink, built-in oven and tall fridge/freezer. The cupboards have hidden lighting fixtures which shine onto the kitchen counters. The large reception area has multiple shelving units running throughout the reception area with double doors leading directly to the patio and communal gardens.