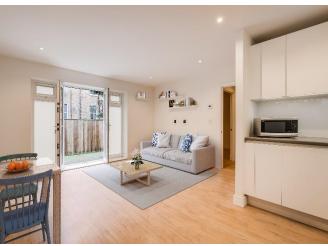

### About this property

A lovely two bedroom apartment situated on the ground floor of a wonderful modern gated development. The apartment comprises of a spacious openplan reception/kitchen area presenting excellent entertaining space for family and guests, two bedrooms, two bathrooms (one ensuite) and patio leading to communal gardens.

The well equipped kitchen offers plentiful storage with a double sink, built-in oven and tall fridge/freezer. The cupboards have hidden lighting fixtures which shine onto the kitchen counters. The large reception area has multiple shelving units running throughout the reception area with double doors leading directly to the patio and communal gardens.