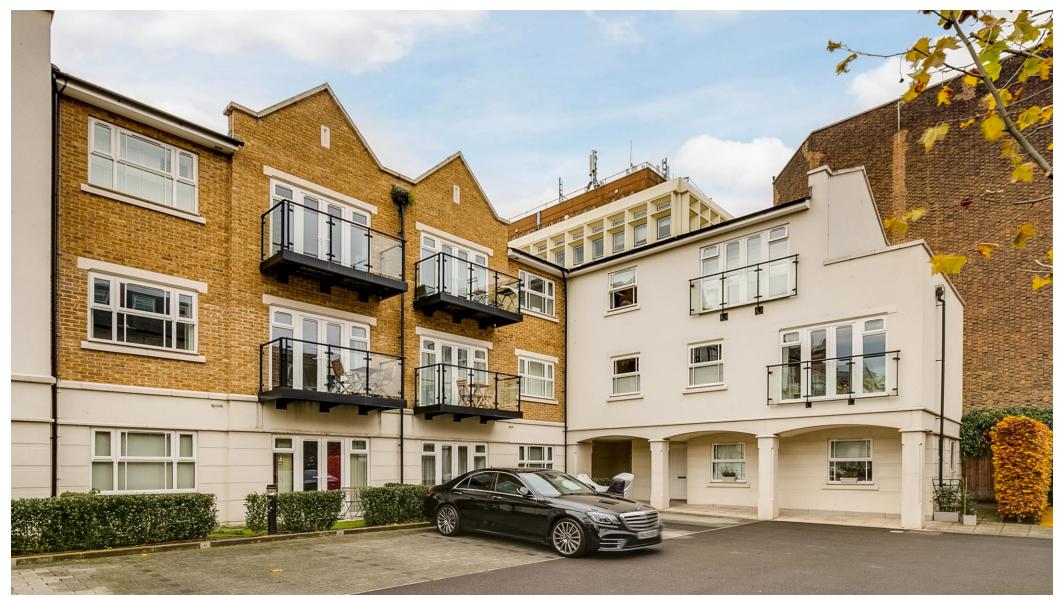

# An attractive apartment situated within the prestigious Havilland Mews development.

Havilland Mews, London, W12

Approximately 0.8 miles to Shepherds Bush station • Openplan entertaining space • Gated off-street parking • Garden • Gated development

### About this property

A lovely two bedroom apartment situated on the ground floor of a wonderful modern gated development. The apartment comprises of a spacious openplan reception/kitchen area presenting excellent entertaining space for family and guests, two bedrooms, two bathrooms (one ensuite) and patio leading to communal gardens.