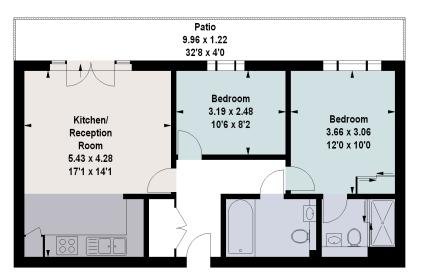

# **Ground Floor**

The floor plan is not to scale and measurements and areas shown are approximate and therefore should be used for illustrative purposes only. The plan has been prepared in accordance with the RICS code of Measuring Practice and whilst we have confidence in the information produced, it must not be relied on. If there is any aspect of particular importance, you should carry out or commission your own inspection of the property. Copyright of FeaturePRO.

Approximate gross internal area

59.73 sq m / 643 sq ft