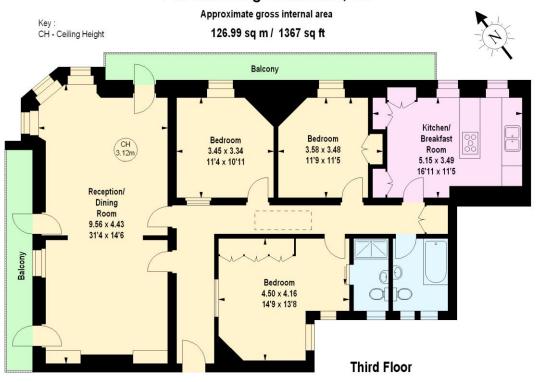

# Phoenix Lodge Mansions, W6

The floor plan is not to scale and measurements and areas shown are approximate and therefore should be used for illustrative purposes only. The plan has been prepared in accordance with the RICS code of Measuring Practice and whilst we have confidence in the information produced, it must not be relied on. If there is any aspect of particular importance, you should carry out or commission your own inspection of the property. Copyright of FeaturePRO.