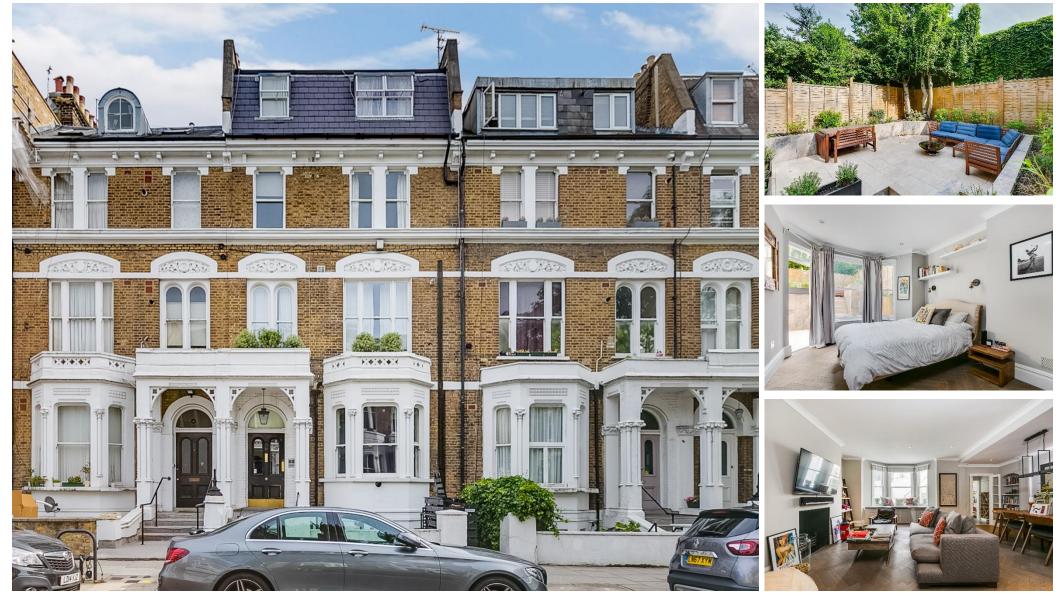

Bursting with style and character, this apartment offers a wealth of living space and a landscaped garden.

Approximately 0.6 miles to Shepherds Bush underground (central line) • Landscaped garden • Private entrance • Two double bedrooms • Spacious living/dining area

### **Local Information**

Sinclair Road is a popular residential street situated in Brook Green. The property is in a fantastic and sought after location with the amenities and boutiques of the prestigious High Street Kensington less than a mile away. Westfield Shopping Centre is also in close proximity offering an array of shops and restaurants.

The location boasts excellent transport and commuter links to the A4, which provides fast access to Heathrow and out to the West Country, as well as Kensington Olympia Overground (approximately 0.2 miles) and Shepherds Bush Underground (Central line) and Overground (approximately 0.6 miles).