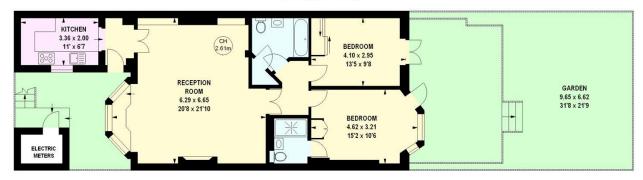

#### Viewing

All viewings will be accompanied and are strictly by prior arrangement through Savills Shepherds Bush & Brook Green Office. Telephone: +44 (0) 203 618 3777.

Sinclair Road, London, W14 Gross Internal Area 928 sq ft, 86.2 m<sup>2</sup>

CH - Ceiling Height

OnThe/Market.com

savills.co.uk

Claire Richardson Shepherds Bush & Brook Green +44 (0) 203 618 3777 claire.richardson@savills.com

Sinclair Road, W14

Approximate gross internal area 86.21 sq m / 928 sq ft

# Lower Ground Floor

The floor plan is not to scale and measurements and areas shown are approximate and therefore should be used for illustrative purposes only. The plan has been prepared in accordance with the RICS code of Measuring Practice and whilst we have confidence in the information produced, it must not be relied on. If there is any aspect of particular importance, you should carry out or commission your own inspection of the property. Copyright of FeaturePRO.