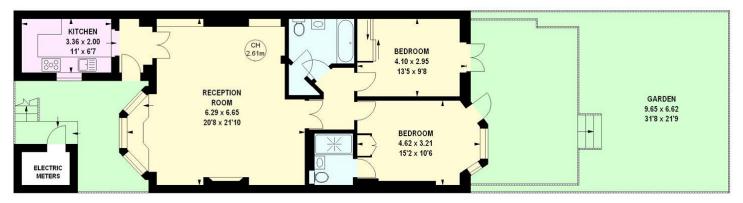

# **FLOORPLANS**

Gross internal area: 928 sq ft, 86.2 m<sup>2</sup>

Sinclair Road, W14

CH - Ceiling Height

Approximate gross internal area 86.21 sq m / 928 sq ft

### **Lower Ground Floor**

The floor plan is not to scale and measurements and areas shown are approximate and therefore should be used for illustrative purposes only. The plan has been prepared in accordance with the RICS code of Measuring Practice and whilst we have confidence in the information produced, it must not be relied on. If there is any aspect of particular importance, you should carry out or commission your own inspection of the property.