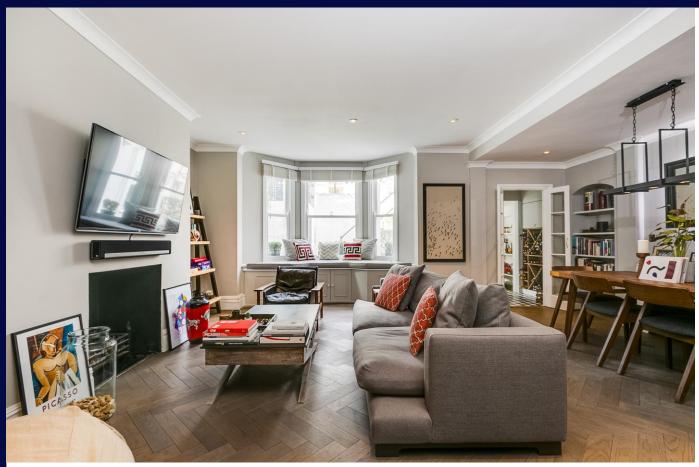

#### Description

Located on a sought-after road in Brook Green, this two bedroom apartment offers in excess of 920 sq ft of luxurious accommodation.

To the front of the property is a bright and modern kitchen with plenty of worktop and storage space. Through the hallway and ingenious built in wine rack, you are greeted with an expanse of living and dining area. Complemented by a large bay window with a charming window seat, the room is perfect for entertaining.