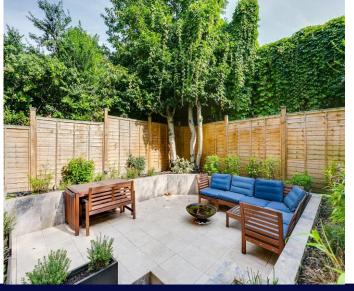

Each bedroom benefits from doors leading onto the private garden. The master bedroom is further completed with built-in wardrobes and a newly fitted ensuite shower room. An additional family bathroom can be found off the hallway, serving the second double bedroom. The private garden has been meticulously landscaped with a fantastic al-fresco dining area surrounded by greenery for further seclusion.