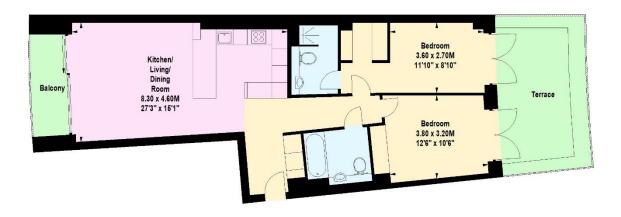

## **FLOORPLANS**

Gross internal area: Approximately 960 sq ft, 89 m<sup>2</sup>

# **Television Centre, W12**

Approximate gross internal area 89.20 sq m / 960 sq ft

#### **Ground Floor**

The floor plan is not to scale and measurements and areas shown are approximate and therefore should be used for illustrative purposes only. The plan has been prepared in accordance with the RICS code of Measuring Practice and whilst we have confidence in the information produced, it must not be relied on. If there is any aspect of particular importance, you should carry out or commission your own inspection of the property.