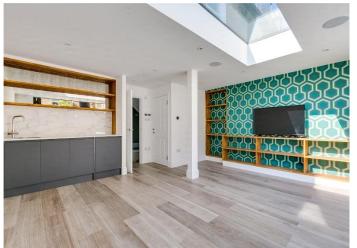

#### Description

A handsome freehold house with a roof terrace and off-street parking. This property has been meticulously designed throughout with the ground floor opening onto a wide hallway and modern staircase. The spacious reception room is located to the rear of the property on the ground floor and opens onto the sunny roof terrace, The kitchen is located on the lower ground floor along with a spacious media room, bathroom and utility rooms.

Located on the third floor is another large bedroom with another en suite and large north facing windows. Fabulous skylights are spread throughout this property bringing in plenty of natural light.