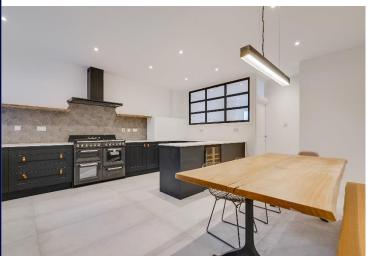

#### Description

A handsome freehold house with a roof terrace and off-street parking. This property has been meticulously designed throughout with the ground floor opening onto a wide hallway and modern staircase. The spacious reception room is located to the rear of the property on the ground floor and opens onto the sunny roof terrace, The kitchen is located on the lower ground floor along with a spacious media room, bathroom and utility rooms.