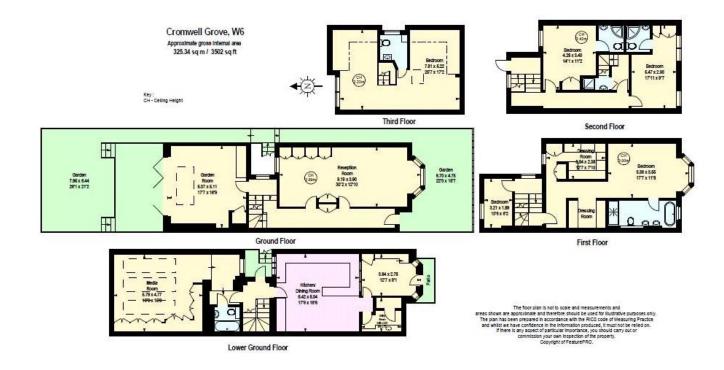

#### Description

A handsome freehold house with a roof terrace and off-street parking. This property has been meticulously designed throughout with the ground floor opening onto a wide hallway and modern staircase. The spacious reception room is located to the rear of the property on the ground floor and opens onto the sunny roof terrace, The kitchen is located on the lower ground floor along with a spacious media room, bathroom and utility rooms.

Situated along the first floor are two bedrooms. The master bedroom has two large dressing rooms with plenty of storage and a fabulous en suite bathroom with his and hers sinks. A large bay window brings in an abundance of natural light. The second floor has two further bedrooms, both with en suits and built in storage facilities. A separate bathroom can be found along the corridor on this level.

Located on the third floor is another large bedroom with another en suite and large north facing windows. Fabulous skylights are spread throughout this property bringing in plenty of natural light.

## **FLOORPLANS**

Gross internal area: 3502 sq ft, 325.3 m<sup>2</sup>