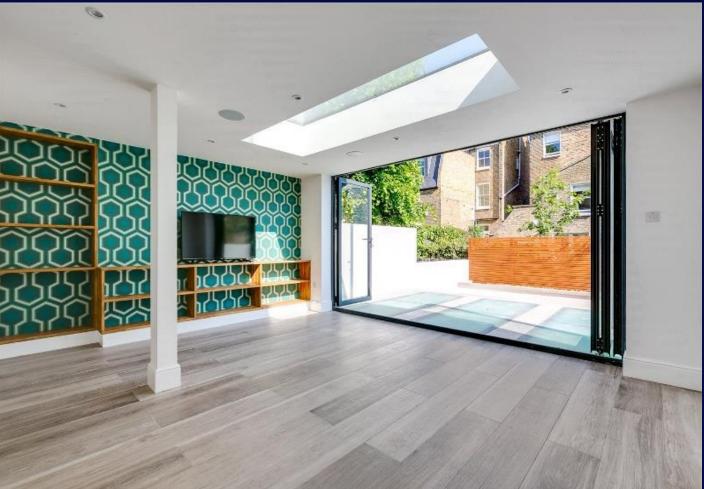

#### Description

A handsome freehold house with a roof terrace and off-street parking. This property has been meticulously designed throughout with the ground floor opening onto a wide hallway and modern staircase. The spacious reception room is located to the rear of the property on the ground floor and opens onto the sunny roof terrace, The kitchen is located on the lower ground floor along with a spacious media room, bathroom and utility rooms.

Located on the third floor is another large bedroom with another en suite and large north facing windows. Fabulous skylights are spread throughout this property bringing in plenty of natural light.