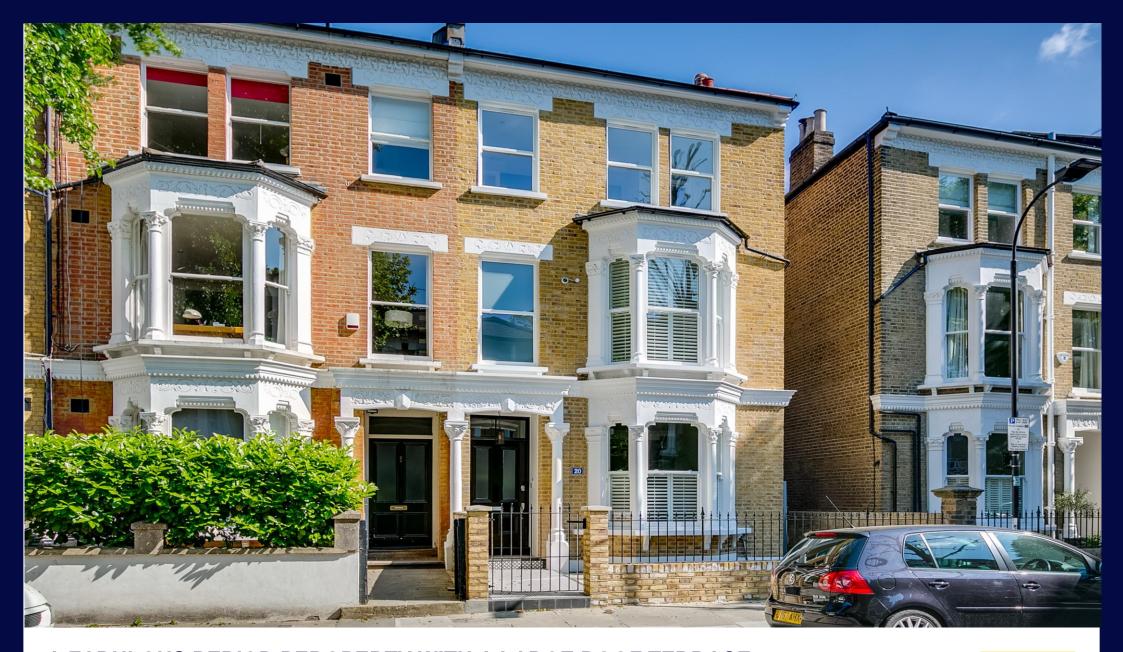

# A FABULOUS PERIOD PEROPERTY WITH A LARGE ROOF TERRACE

CROMWELL GROVE LONDON, W6

# A WONDERFUL 5 BEDROOM PERIOD HOUSE

CROMWELL GROVE LONDON

5 Bedrooms • 6 Bathrooms • 1 Reception •1 Media Room

- EPC Rating = C
- Council Tax = G

#### Description

A handsome freehold house with a roof terrace and off-street parking. This property has been meticulously designed throughout with the ground floor opening onto a wide hallway and modern staircase. The spacious reception room is located to the rear of the property on the ground floor and opens onto the sunny roof terrace, The kitchen is located on the lower ground floor along with a spacious media room, bathroom and utility rooms.