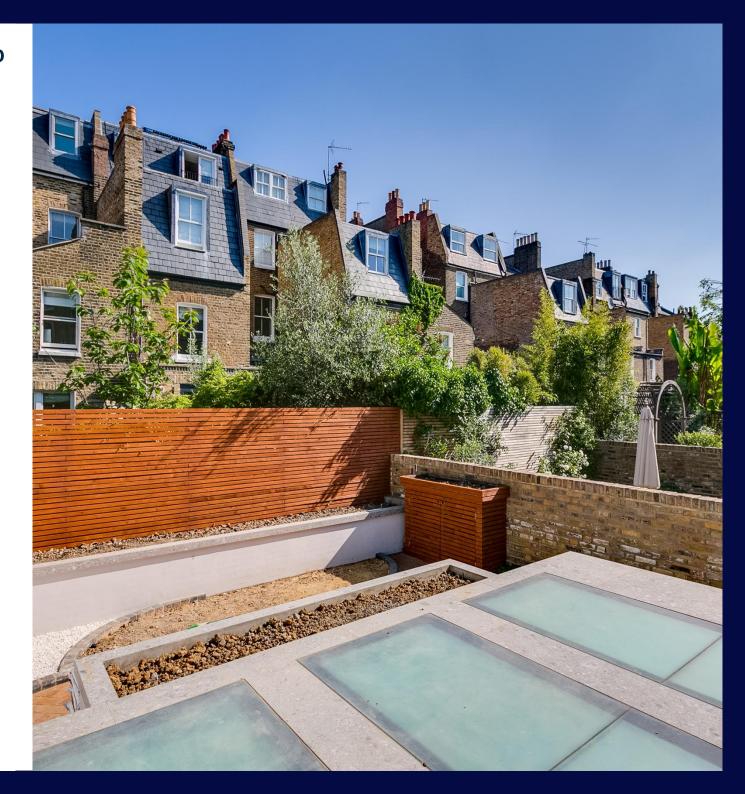

#### Description

A handsome freehold house with a roof terrace and off-street parking. This property has been meticulously designed throughout with the ground floor opening onto a wide hallway and modern staircase. The spacious reception room is located to the rear of the property on the ground floor and opens onto the sunny roof terrace, The kitchen is located on the lower ground floor along with a spacious media room, bathroom and utility rooms.