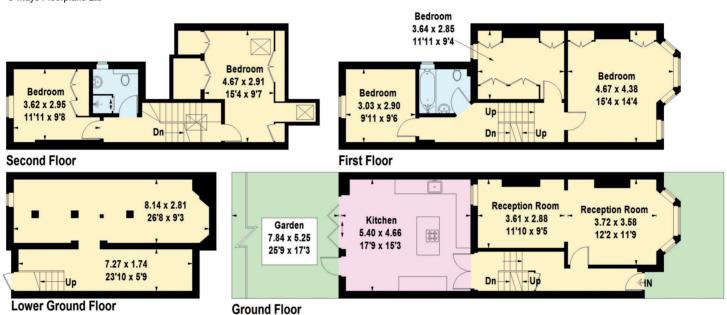

#### BOLINGBROKE ROAD LONDON W14

5 bedrooms ◆ 2 reception rooms ◆ Kitchen ◆ 2 bathrooms ◆ Garden ◆ 191.7 sq m (2063 sq ft) ◆ Basement storage ◆ EPC rating = Awaiting EPC

Along the first floor there are two bedrooms along with a shared bathroom. The second floor leads to two additional bedrooms with built-in storage and a shower room.

### Bolingbroke Road, W14

Approximate Gross Internal Area 191.7 sq m / 2063 sq ft

For identification only. Not to scale. © Mays Floorplans Ltd