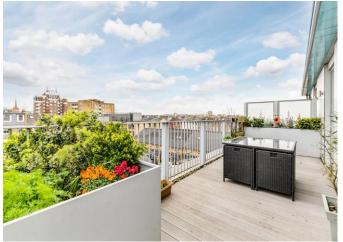

The open-plan kitchen features a peninsular and excellent built in appliances and storage. The reception area leads off from the kitchen and offers plenty of natural light through the large windows and double glass doors, presenting access to the capacious private roof terrace.