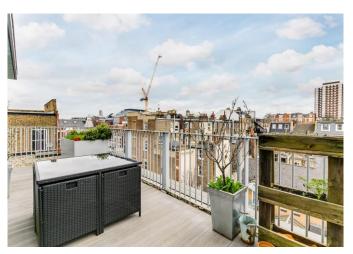

The open-plan kitchen features a peninsular and excellent built in appliances and storage. The reception area leads off from the kitchen and offers plenty of natural light through the large windows and double glass doors, presenting access to the capacious private roof terrace.