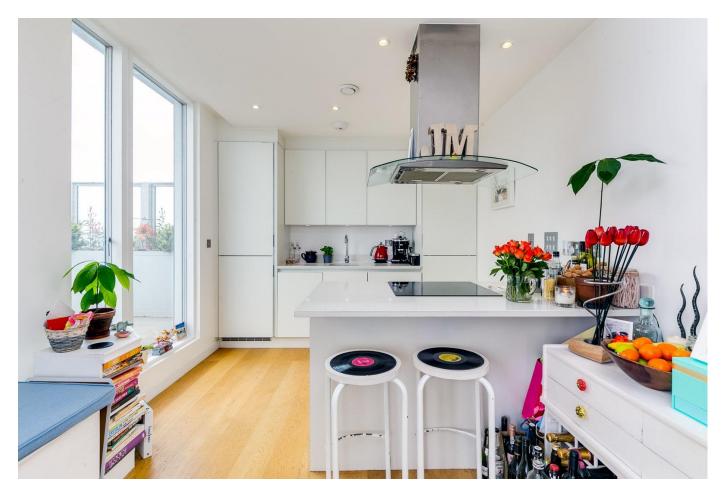

The open-plan kitchen features a peninsular and excellent built in appliances and storage. The reception area leads off from the kitchen and offers plenty of natural light through the large windows and double glass doors, presenting access to the capacious private roof terrace.