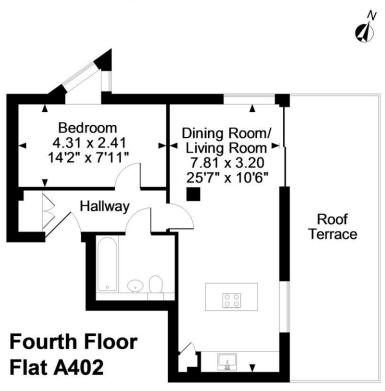

## **Apex Court** Flat A402 gross internal area = 486 sq ft / 45 sq m

#### FOR ILLUSTRATIVE PURPOSES ONLY - NOT TO SCALE

The position & size of doors, windows, appliances and other features are approximate only. © ehouse. Unauthorised reproduction prohibited. Drawing ref. dig/8191494/SS