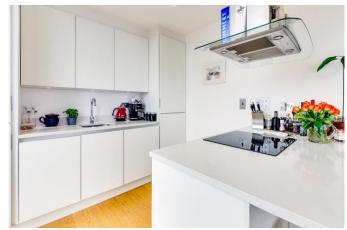

The open-plan kitchen features a peninsular and excellent built in appliances and storage. The reception area leads off from the kitchen and offers plenty of natural light through the large windows and double glass doors, presenting access to the capacious private roof terrace.