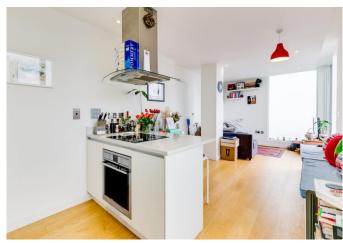

The open-plan kitchen features a peninsular and excellent built in appliances and storage. The reception area leads off from the kitchen and offers plenty of natural light through the large windows and double glass doors, presenting access to the capacious private roof terrace.