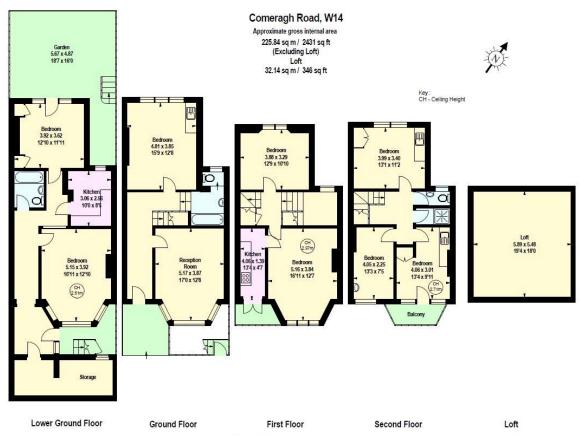

## **FLOORPLANS**

Gross internal area: 2431 sq ft, 225.8 m<sup>2</sup>

The floor plan is not to scale and measurements and areas shown are approximate and therefore should be used for illustrative purposes only. The plan has been prepared in accordance with the RICS code of Measuring Practice and whilst we have confidence in the information produced, it must not be relied on. If there is any aspect of particular importance, you should carry out or commission your own inspection of the property. Copyright of FeaturePRO.