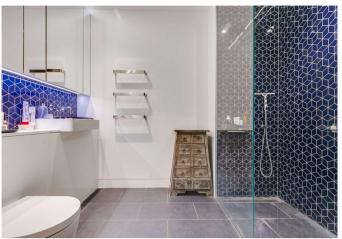

The master bedroom has a walk in wardrobe and en suite bathroom with separate bath and shower. The second and third bedroom both have in-built storage and are served by a second bathroom with a shower.