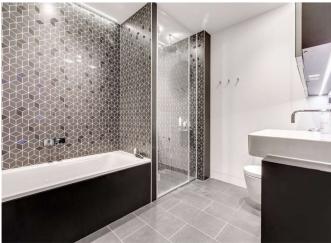

The master bedroom has a walk in wardrobe and en suite bathroom with separate bath and shower. The second and third bedroom both have in-built storage and are served by a second bathroom with a shower.