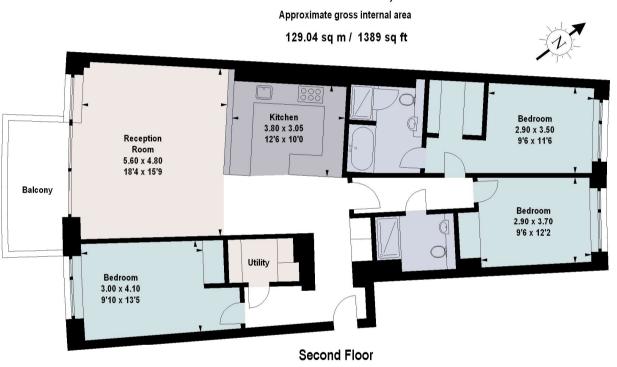

# **Television Centre, W12**

The floor plan is not to scale and measurements and areas shown are approximate and therefore should be used for illustrative purposes only. The plan has been prepared in accordance with the RICS code of Measuring Practice and whilst we have confidence in the information produced, it must not be relied on. If there is any aspect of particular importance, you should carry out or commission your own inspection of the property. Copyright of FeaturePRO.