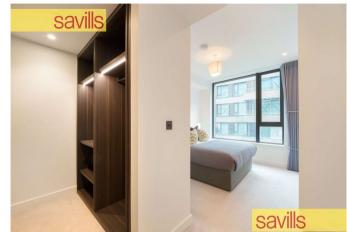

# About this property

A fabulous one bedroom apartment situated on the fourth floor of the Helios building. Comprising a spacious bedroom with built in storage, a modern bathroom, a light and bright open plan reception room, with contemporary kitchen leading onto a spacious balcony.