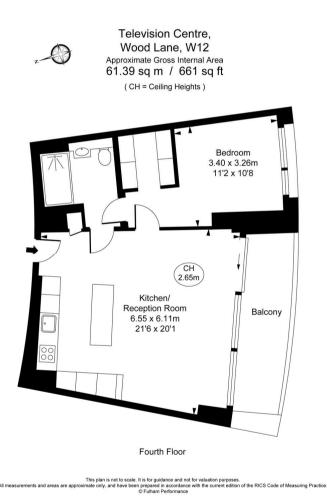

# About this property

A fabulous one bedroom apartment situated on the fourth floor of the Helios building. Comprising a spacious bedroom with built in storage, a modern bathroom, a light and bright open plan reception room, with contemporary kitchen leading onto a spacious balcony.