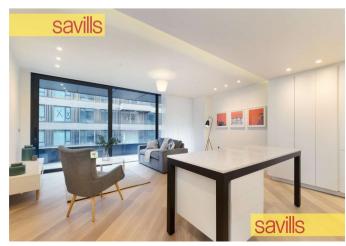

# About this property

A fabulous one bedroom apartment situated on the fourth floor of the Helios building. Comprising a spacious bedroom with built in storage, a modern bathroom, a light and bright open plan reception room, with contemporary kitchen leading onto a spacious balcony.