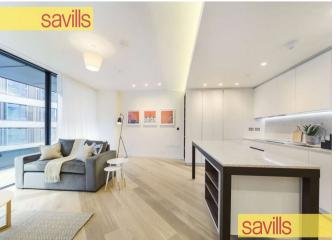

# About this property

A fabulous one bedroom apartment situated on the fourth floor of the Helios building. Comprising a spacious bedroom with built in storage, a modern bathroom, a light and bright open plan reception room, with contemporary kitchen leading onto a spacious balcony.