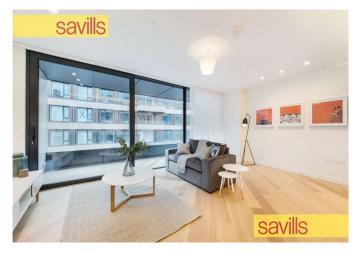

# About this property

A fabulous one bedroom apartment situated on the fourth floor of the Helios building. Comprising a spacious bedroom with built in storage, a modern bathroom, a light and bright open plan reception room, with contemporary kitchen leading onto a spacious balcony.