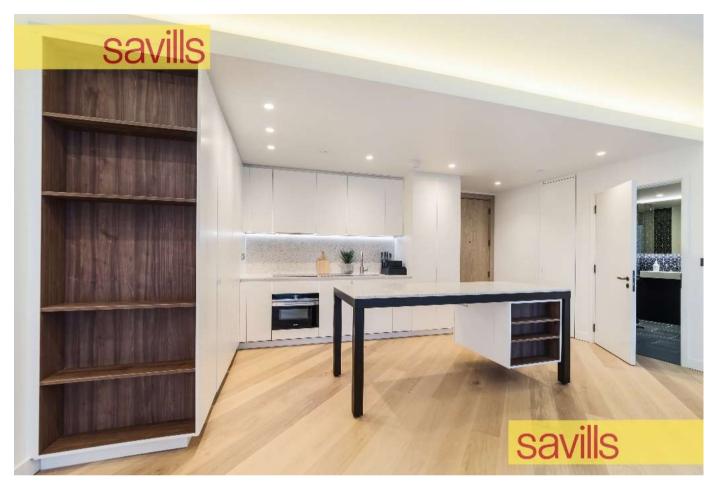

# About this property

A fabulous one bedroom apartment situated on the fourth floor of the Helios building. Comprising a spacious bedroom with built in storage, a modern bathroom, a light and bright open plan reception room, with contemporary kitchen leading onto a spacious balcony.