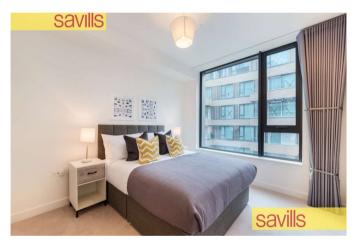

# About this property

A fabulous one bedroom apartment situated on the fourth floor of the Helios building. Comprising a spacious bedroom with built in storage, a modern bathroom, a light and bright open plan reception room, with contemporary kitchen leading onto a spacious balcony.