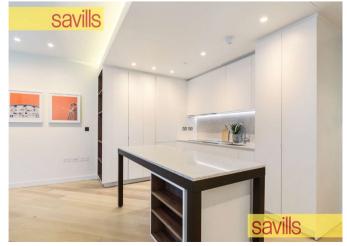

# About this property

A fabulous one bedroom apartment situated on the fourth floor of the Helios building. Comprising a spacious bedroom with built in storage, a modern bathroom, a light and bright open plan reception room, with contemporary kitchen leading onto a spacious balcony.