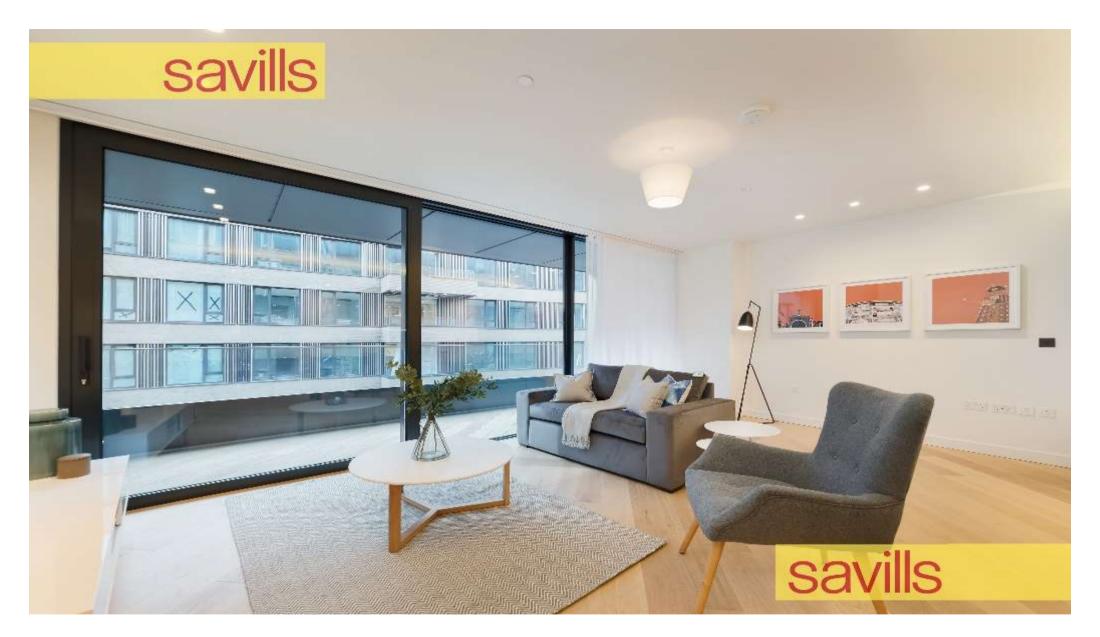

# About this property

A fabulous one bedroom apartment situated on the fourth floor of the Helios building. Comprising a spacious bedroom with built in storage, a modern bathroom, a light and bright open plan reception room, with contemporary kitchen leading onto a spacious balcony.