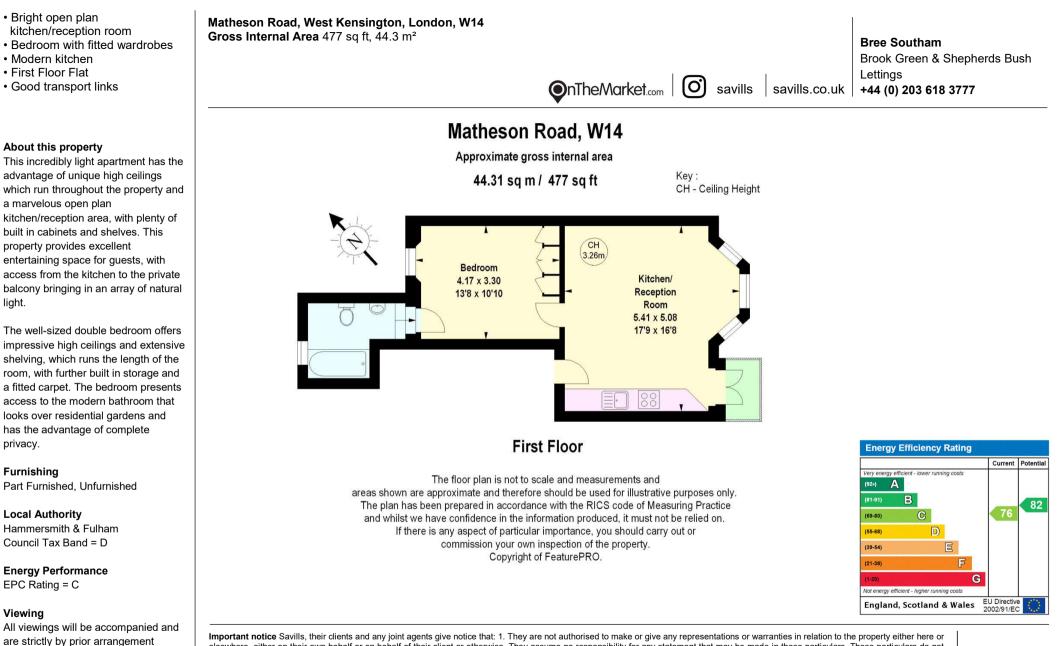

## A wonderfully bright apartment on a lovely quiet residential street recently refurbished throughout to a high finish

Matheson Road, West Kensington, London, W14

£390 pw (£1,690 pcm) plus fees apply, Part Furnished, Unfurnished Available Now