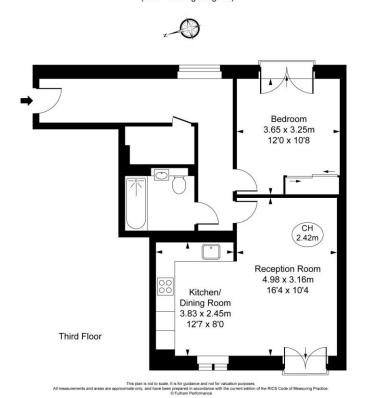

+44 (0) 203 618 3777

onTheMarket.com | Savills | savills.co.uk | hree.southam@savills.com

Bentley House, Bute Gardens, W6 Approximate Gross Internal Area 59.35 sq m / 639 sq ft (CH = Ceiling Heights)

Important notice Savills, their clients and any joint agents give notice that: 1. They are not authorised to make or give any representations or warranties in relation to the property either here or elsewhere, either on their own behalf or on behalf of their client or otherwise. They assume no responsibility for any statement that may be made in these particulars. These particulars do not form part of any offer or contract and must not be relied upon as statements or representations of fact. 2. Any areas, measurements or distances are approximate. The text, images and plans are for guidance only and are not necessarily comprehensive. It should not be assumed that the property has all necessary planning, building regulation or other consents and Savills have not tested any services, equipment or facilities. Prospective tenants must satisfy themselves by inspection or otherwise. Please note that the local area may be affected by aircraft noise, you should make your own enquiries regarding any noise within the area before you make any offer.