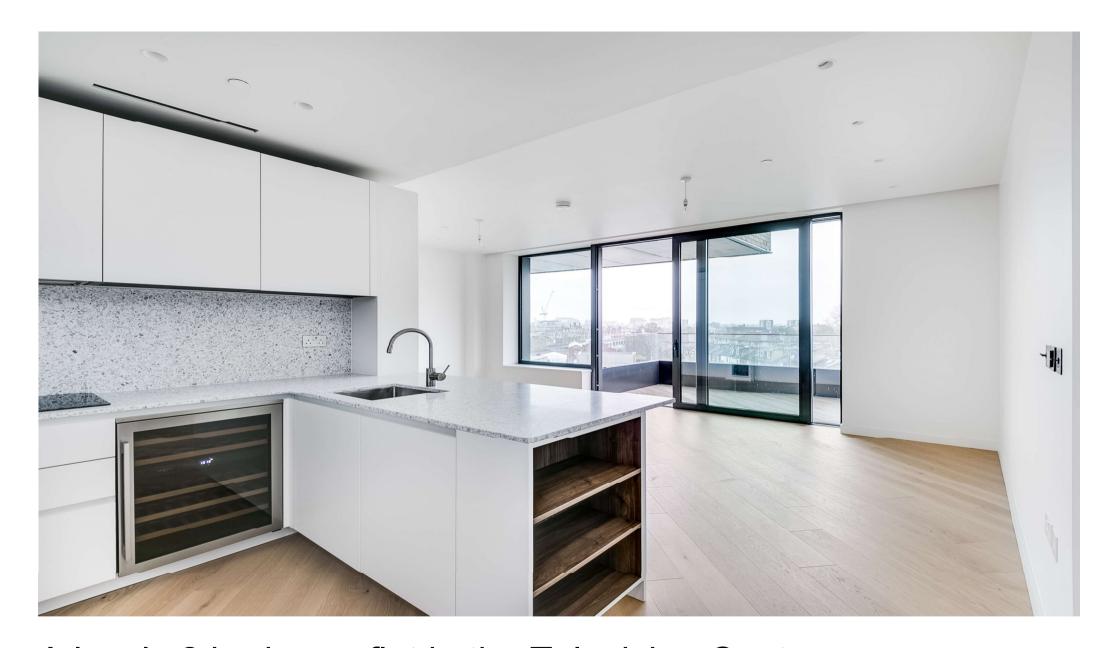

#### About this property

A brand new to the market 2 bedroom apartment on the fourth floor of Wood Crescent which is part of the Television Centre development in White City.

The apartment offers a spacious reception/kitchen area with luxury built in appliances, a brilliant amount of light and large glass bifolding doors opening up onto a balcony.

The master bedroom has its own en suite bathroom with a shower and a walk-in wardrobe. The second bedroom has in-built storage and is served by a large bathroom with a bath.

Facilities with the development include concierge, gym and spa.