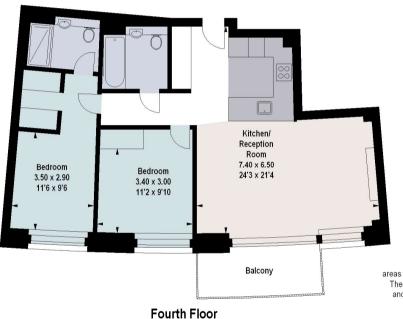

### Wood Crescent, W12

Approximate gross internal area 81.94 sq m / 882 sq ft

The floor plan is not to scale and measurements and areas shown are approximate and therefore should be used for illustrative purposes only. The plan has been prepared in accordance with the RICS code of Measuring Practice and whilst we have confidence in the information produced, it must not be relied on. If there is any aspect of particular importance, you should carry out or commission your own inspection of the property. Copyright of FeaturePRO.