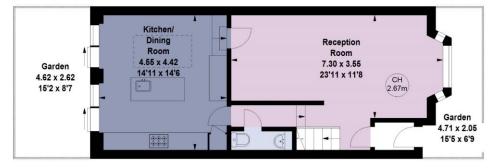

# Sherbrooke Road, SW6

Gross internal area (approx) 125.32 sq m / 1349 sq ft Eaves Storage Area (approx) 5.48 sq m / 59 sq ft

**First Floor** 

**Second Floor** 

## **Ground Floor**

For Identification Only. Not To Scale.

© Click London Limited

Important Notice Savills, its clients and any joint agents give notice that 1: They are not authorised to make or give any representations or warranties in relation to the property either here or elsewhere, either on their own behalf or on behalf of their client or otherwise. They assume no responsibility for any statement that may be made in these particulars. These particulars do not form part of any offer or contract and must not be relied upon as statements or representations of fact. 2: Any areas, measurements or distances are approximate. The text, photographs and plans are for guidance only and are not necessarily comprehensive. It should not be assumed that the property has all necessary planning, building regulation or other consents and Savills have not tested any services, equipment or facilities. Purchasers must satisfy themselves by inspection or otherwise. 20210114AFOG