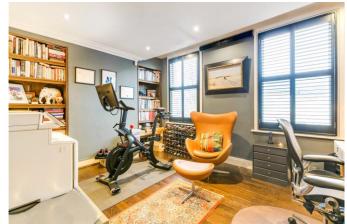

Three bedrooms and the family bathroom are located on the first floor. However, two of the bedrooms currently have alternative uses. The bedroom to the front of the house is used as an office with airconditioning, and the bedroom to the rear is a dressing room. The principal bedroom with en-suite bathroom and eaves storage is airconditioned, and found on the second floor. The bespoke en-suite bathroom has underfloor heating and a built in shower TV.