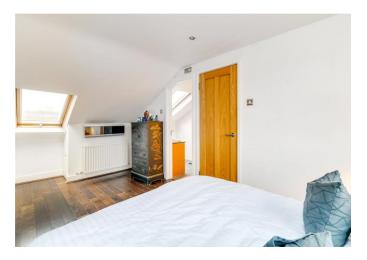

Three bedrooms and the family bathroom are located on the first floor. However, two of the bedrooms currently have alternative uses. The bedroom to the front of the house is used as an office with airconditioning, and the bedroom to the rear is a dressing room. The principal bedroom with en-suite bathroom and eaves storage is airconditioned, and found on the second floor. The bespoke en-suite bathroom has underfloor heating and a built in shower TV.