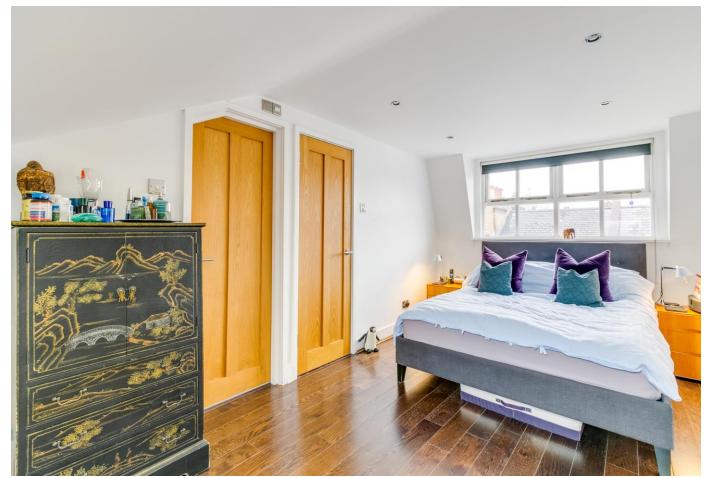

Three bedrooms and the family bathroom are located on the first floor. However, two of the bedrooms currently have alternative uses. The bedroom to the front of the house is used as an office with airconditioning, and the bedroom to the rear is a dressing room. The principal bedroom with en-suite bathroom and eaves storage is airconditioned, and found on the second floor. The bespoke en-suite bathroom has underfloor heating and a built in shower TV.