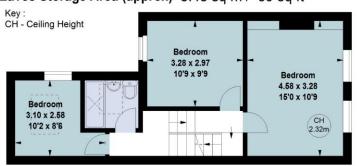

# Sherbrooke Road, SW6

Gross internal area (approx) 125.32 sq m / 1349 sq ft Eaves Storage Area (approx) 5.48 sq m / 59 sq ft

**First Floor** 

**Second Floor** 