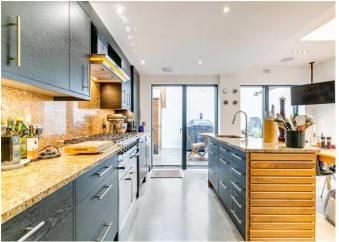

## About this property

Finished to impeccable standards, this four bedroom house is set over three floors, offering the perfect space for family living. The ground floor comprises a double reception room, leading to the fully extended, open plan kitchen dining area with Velfac double doors opening out onto the south facing hardwood decked patio. The floor is flooded with natural light from the bay windows at the front of the property, to the large overhead skylight and glass doors to the rear. A great space for entertaining.

The current owners' flare for contemporary living is demonstrated throughout the house with many additional features. The reception room benefits from solid hardwood oak flooring, Daikin air conditioning, a built in home cinema surround speaker and subwoofer system. Further to this, the bespoke kitchen is fitted with Miele appliances, a Falcon range, Bose surround speaker system and a polished concrete floor with underfloor heating. The heating is controlled by Nest.