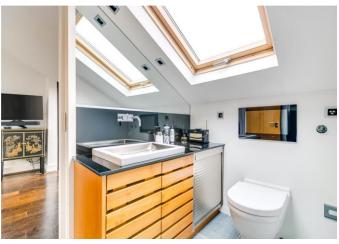

Three bedrooms and the family bathroom are located on the first floor. However, two of the bedrooms currently have alternative uses. The bedroom to the front of the house is used as an office with airconditioning, and the bedroom to the rear is a dressing room. The principal bedroom with en-suite bathroom and eaves storage is airconditioned, and found on the second floor. The bespoke en-suite bathroom has underfloor heating and a built in shower TV.