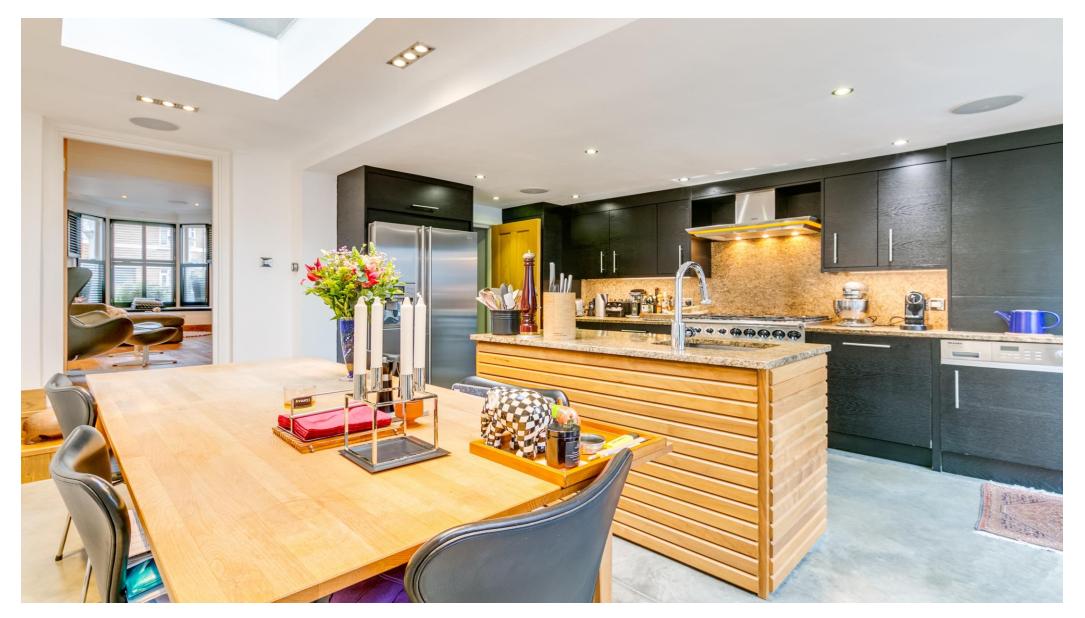

## About this property

Finished to impeccable standards, this four bedroom house is set over three floors, offering the perfect space for family living. The ground floor comprises a double reception room, leading to the fully extended, open plan kitchen dining area with Velfac double doors opening out onto the south facing hardwood decked patio. The floor is flooded with natural light from the bay windows at the front of the property, to the large overhead skylight and glass doors to the rear. A great space for entertaining.

The current owners' flare for contemporary living is demonstrated throughout the house with many additional features. The reception room benefits from solid hardwood oak flooring, Daikin air conditioning, a built in home cinema surround speaker and subwoofer system. Further to this, the bespoke kitchen is fitted with Miele appliances, a Falcon range, Bose surround speaker system and a polished concrete floor with underfloor heating. The heating is controlled by Nest.