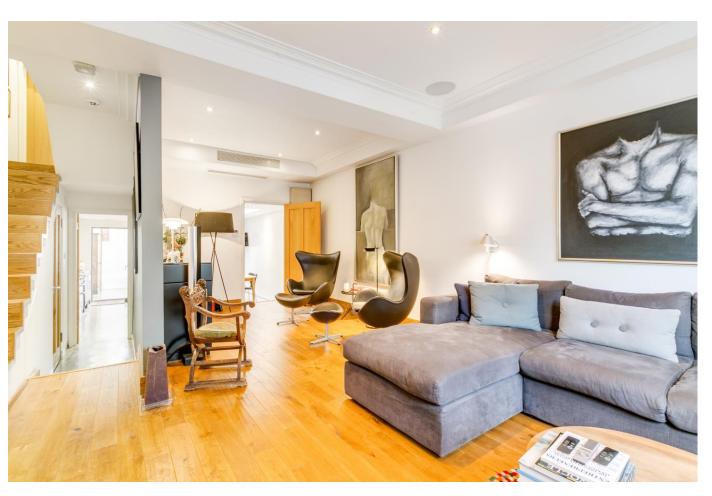

## About this property

Finished to impeccable standards, this four bedroom house is set over three floors, offering the perfect space for family living. The ground floor comprises a double reception room, leading to the fully extended, open plan kitchen dining area with Velfac double doors opening out onto the south facing hardwood decked patio. The floor is flooded with natural light from the bay windows at the front of the property, to the large overhead skylight and glass doors to the rear. A great space for entertaining.

The current owners' flare for contemporary living is demonstrated throughout the house with many additional features. The reception room benefits from solid hardwood oak flooring, Daikin air conditioning, a built in home cinema surround speaker and subwoofer system. Further to this, the bespoke kitchen is fitted with Miele appliances, a Falcon range, Bose surround speaker system and a polished concrete floor with underfloor heating. The heating is controlled by Nest.