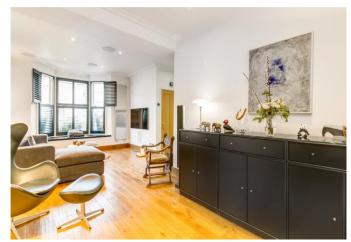

## About this property

Finished to impeccable standards, this four bedroom house is set over three floors, offering the perfect space for family living. The ground floor comprises a double reception room, leading to the fully extended, open plan kitchen dining area with Velfac double doors opening out onto the south facing hardwood decked patio. The floor is flooded with natural light from the bay windows at the front of the property, to the large overhead skylight and glass doors to the rear. A great space for entertaining.

The current owners' flare for contemporary living is demonstrated throughout the house with many additional features. The reception room benefits from solid hardwood oak flooring, Daikin air conditioning, a built in home cinema surround speaker and subwoofer system. Further to this, the bespoke kitchen is fitted with Miele appliances, a Falcon range, Bose surround speaker system and a polished concrete floor with underfloor heating. The heating is controlled by Nest.