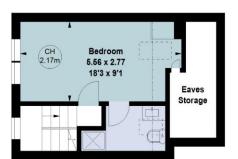

# Sherbrooke Road, SW6

Gross internal area (approx) 125.32 sq m / 1349 sq ft Eaves Storage Area (approx) 5.48 sq m / 59 sq ft

**First Floor** 

**Second Floor** 