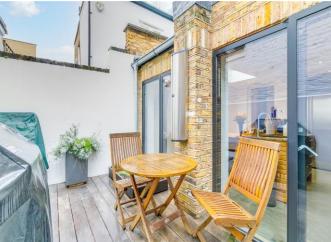

## About this property

Finished to impeccable standards, this four bedroom house is set over three floors, offering the perfect space for family living. The ground floor comprises a double reception room, leading to the fully extended, open plan kitchen dining area with Velfac double doors opening out onto the south facing hardwood decked patio. The floor is flooded with natural light from the bay windows at the front of the property, to the large overhead skylight and glass doors to the rear. A great space for entertaining.