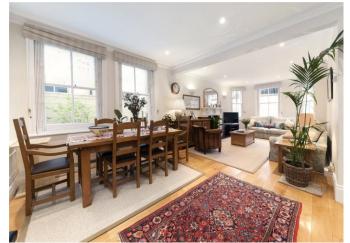

## Description

An elegant three bedroom flat in Queen's Club Gardens. This stunning flat boasts high ceilings throughout and has access on to the communal gardens and tennis courts.

The eat-in kitchen has integrated modern appliances and the reception/dining room is spacious and wonderfully light, ideal for entertaining.