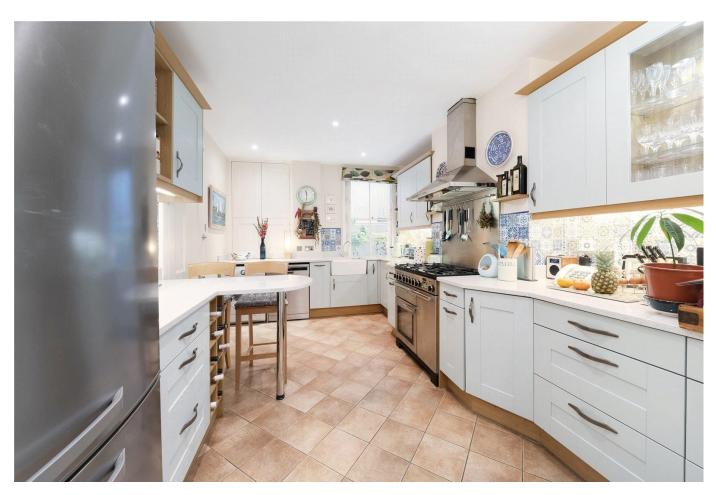

## Description

An elegant three bedroom flat in Queen's Club Gardens. This stunning flat boasts high ceilings throughout and has access on to the communal gardens and tennis courts.

The eat-in kitchen has integrated modern appliances and the reception/dining room is spacious and wonderfully light, ideal for entertaining.