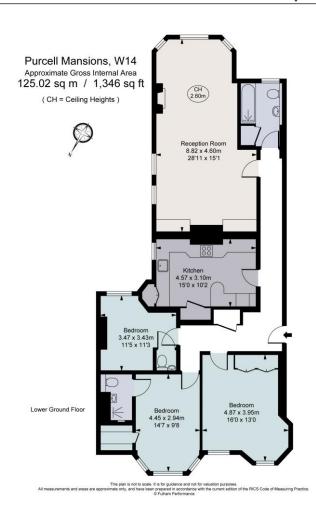

# An elegant three bedroom flat in Queen's Club Gardens.

Purcell Mansions, Queen's Club Gardens, Barons Court, Fulham, W14

- 3 bedrooms
- reception room/dining room
- 2 bathroom
- 125.02 sq m (1,346 sq ft)
- · communal gardens and tennis courts

## Description

An elegant three bedroom flat in Queen's Club Gardens. This stunning flat boasts high ceilings throughout and has access on to the communal gardens and tennis courts.

The eat-in kitchen has integrated modern appliances and the reception/dining room is spacious and wonderfully light, ideal for entertaining.

The flat comprises three double bedrooms. The master bedroom benefits from an en suite shower room and luxurious walk in wardrobe. There is a further modern bathroom..