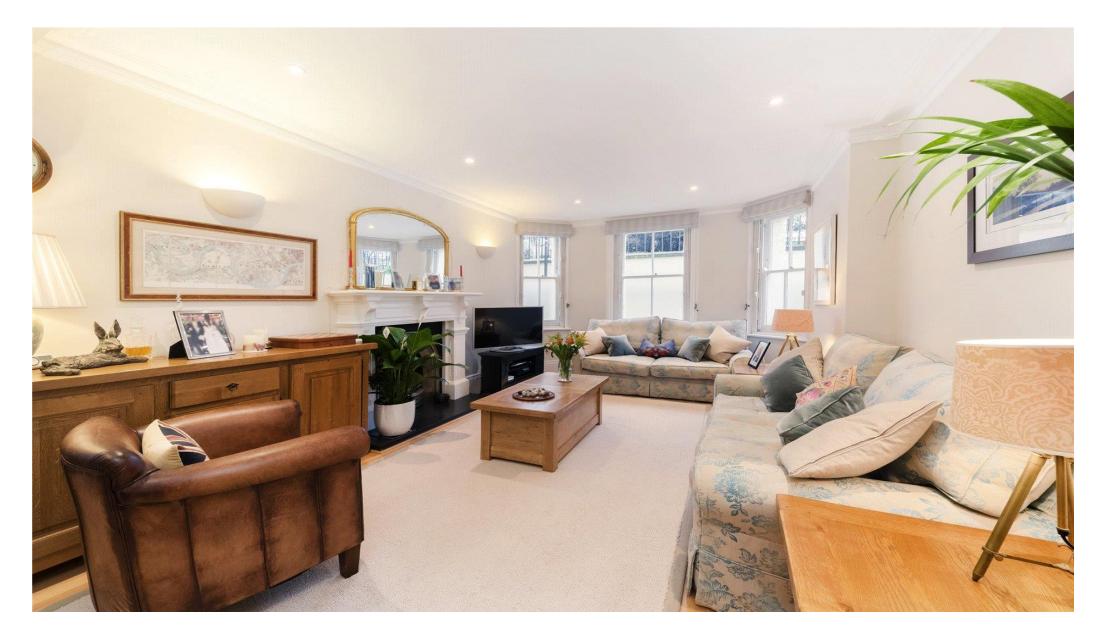

## Description

An elegant three bedroom flat in Queen's Club Gardens. This stunning flat boasts high ceilings throughout and has access on to the communal gardens and tennis courts.

The eat-in kitchen has integrated modern appliances and the reception/dining room is spacious and wonderfully light, ideal for entertaining.