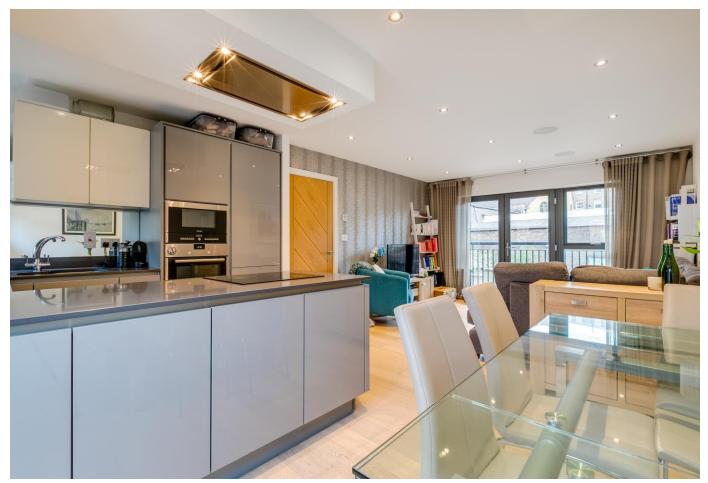

## About this property

On entering the property there is a generous entrance hallway leading through to all of the main living accommodation. Either side of the entrance hallway are two spacious double bedrooms, one of which is en suite along with a modern family bathroom. There is a superb open-plan kitchen diner measuring over 23' and benefiting from Juliet balcony's at either end, creating a wonderful feeling of light and space throughout, ideal for entertaining.