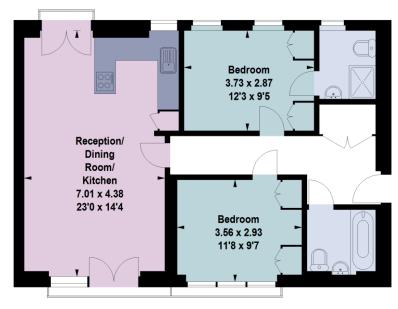

# McCoy House, **Shorrolds Road, SW6**

Gross internal area (approx) 69.58 sq m / 749 sq ft

**First Floor** For Identification Only. Not To Scale. © Click London Limited

recycle

Important Notice Savills, its clients and any joint agents give notice that 1: They are not authorised to make or give any representations or warranties in relation to the property either here or elsewhere, either on their own behalf or on behalf of their client or otherwise. They assume no responsibility for any statement that may be made in these particulars. These particulars do not form part of any offer or contract and must not be relied upon as statements or representations of fact. 2: Any areas, measurements or distances are approximate. The text, photographs and plans are for guidance only and are not necessarily comprehensive. It should not be assumed that the property has all necessary planning, building regulation or other consents and Savills have not tested any services, equipment or facilities. Purchasers must satisfy themselves by inspection or otherwise. 20201124ANB1