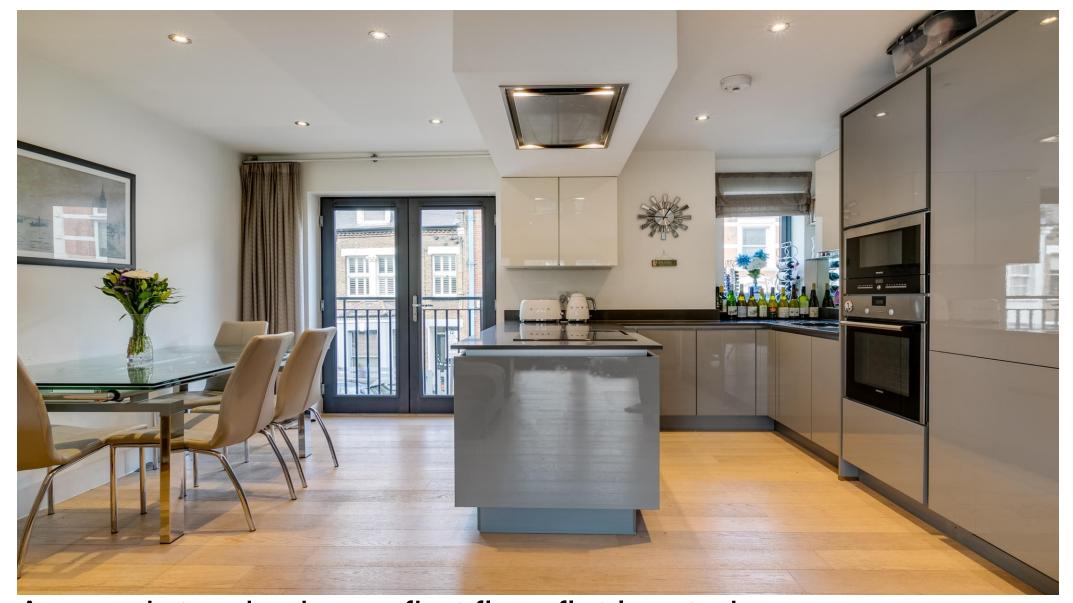

A superb two bedroom first floor flat located on Shorrolds Road Fulham.

McCoy House, 1 Shorrolds Road, London, SW6

Open plan kitchen/reception room • New build • Built-in speakers within the ceiling • Bright throughout • Bike Shed

## About this property

On entering the property there is a generous entrance hallway leading through to all of the main living accommodation. Either side of the entrance hallway are two spacious double bedrooms, one of which is en suite along with a modern family bathroom. There is a superb open-plan kitchen diner measuring over 23' and benefiting from Juliet balcony's at either end, creating a wonderful feeling of light and space throughout, ideal for entertaining.