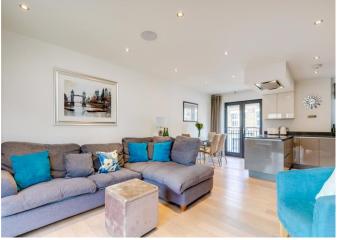

A superb two bedroom first floor flat located on Shorrolds Road Fulham.

McCoy House, 1 Shorrolds Road, London, SW6

Open plan kitchen/reception room • New build • Built-in speakers within the ceiling • Bright throughout • Bike Shed

## About this property

On entering the property there is a generous entrance hallway leading through to all of the main living accommodation. Either side of the entrance hallway are two spacious double bedrooms, one of which is en suite along with a modern family bathroom. There is a superb open-plan kitchen diner measuring over 23' and benefiting from Juliet balcony's at either end, creating a wonderful feeling of light and space throughout, ideal for entertaining.