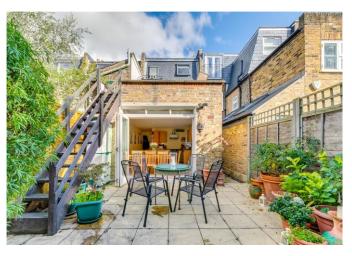

#### About this property

This charming three bedroom house is set over three floors. Entering the property through the ground floor, there are two double bedrooms with built in storage. Following the hallway to the rear of the property there is a family bathroom and a large kitchen diner with access out onto a 36ft south-west facing garden.