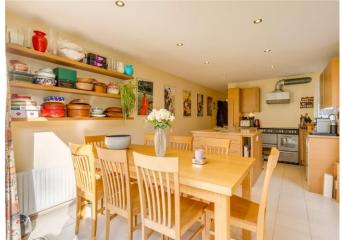

#### About this property

This charming three bedroom house is set over three floors. Entering the property through the ground floor, there are two double bedrooms with built in storage. Following the hallway to the rear of the property there is a family bathroom and a large kitchen diner with access out onto a 36ft south-west facing garden.