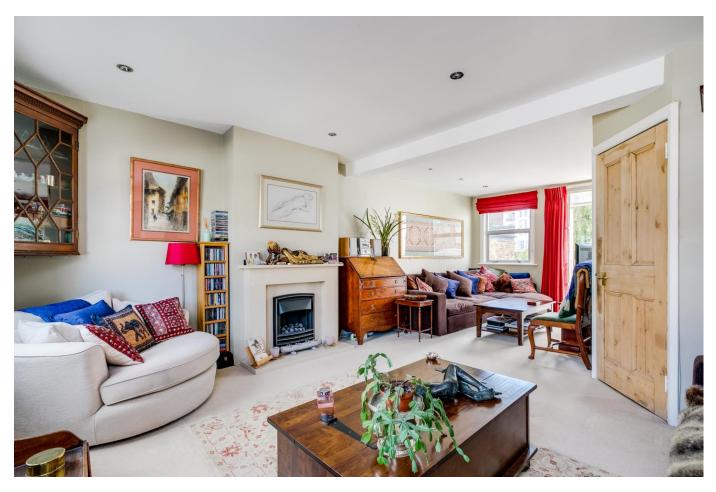

The first floor is currently configured as a spacious double reception room, with direct access out onto a very large private roof terrace. From here there are stairs from the roof terrace down to the garden. There is also a guest WC on the half landing, between the ground floor and first floor.