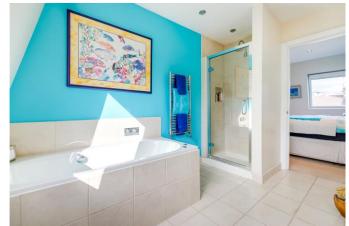

The top floor hosts the principal suite with built-in wardrobes and large en-suite bathroom. The upper floor further benefits from a study on the half landing.