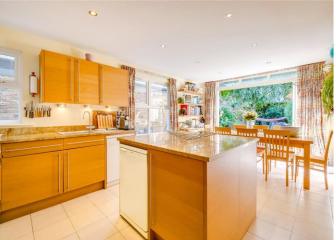

#### About this property

This charming three bedroom house is set over three floors. Entering the property through the ground floor, there are two double bedrooms with built in storage. Following the hallway to the rear of the property there is a family bathroom and a large kitchen diner with access out onto a 36ft south-west facing garden.