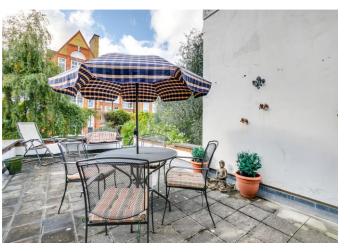

The first floor is currently configured as a spacious double reception room, with direct access out onto a very large private roof terrace. From here there are stairs from the roof terrace down to the garden. There is also a guest WC on the half landing, between the ground floor and first floor.