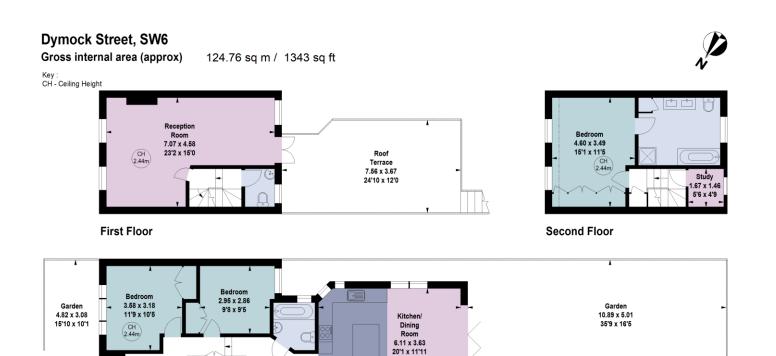

#### About this property

This charming three bedroom house is set over three floors. Entering the property through the ground floor, there are two double bedrooms with built in storage. Following the hallway to the rear of the property there is a family bathroom and a large kitchen diner with access out onto a 36ft south-west facing garden.

The first floor is currently configured as a spacious double reception room, with direct access out onto a very large private roof terrace. From here there are stairs from the roof terrace down to the garden. There is also a guest WC on the half landing, between the ground floor and first floor.

The top floor hosts the principal suite with built-in wardrobes and large en-suite bathroom. The upper floor further benefits from a study on the half landing.

© Click London Limited

**Ground Floor** 

Important Notice Savills, its clients and any joint agents give notice that 1: They are not authorised to make or give any representations or warranties in relation to the property either here or elsewhere, either on their own behalf or on behalf of their client or otherwise. They assume no responsibility for any statement that may be made in these particulars. These particulars do not form part of any offer or contract and must not be relied upon as statements or representations of fact. 2: Any areas, measurements or distances are approximate. The text, photographs and plans are for guidance only and are not necessarily comprehensive. It should not be assumed that the property has all necessary planning, building regulation or other consents and Savills have not tested any services, equipment or facilities. Purchasers must satisfy themselves by inspection or otherwise. 20201104CHGL