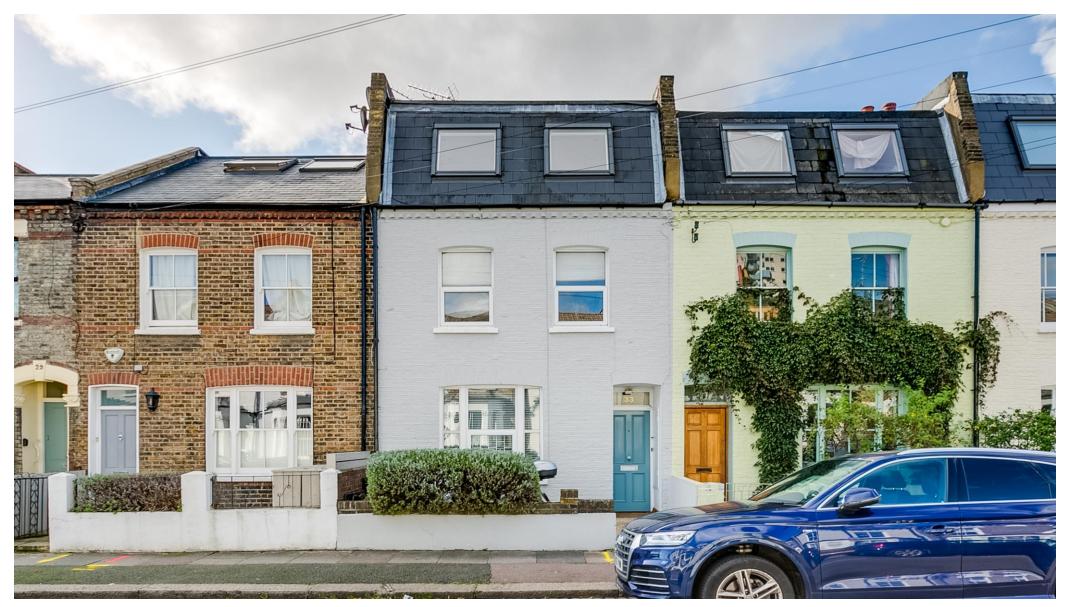

A charming three bedroom house with substantial south-west facing garden and roof terrace

Dymock Street, London, SW6

Potential to extend (subject to planning) • Large roof terrace • Generous south-west facing garden • Sought after location • Victorian property

#### About this property

This charming three bedroom house is set over three floors. Entering the property through the ground floor, there are two double bedrooms with built in storage. Following the hallway to the rear of the property there is a family bathroom and a large kitchen diner with access out onto a 36ft south-west facing garden.