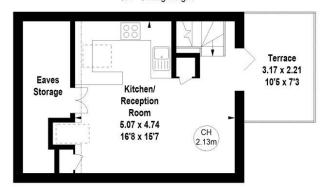

#### **FLOORPLANS**

Gross internal area: 853 sq ft, 79.2 m<sup>2</sup>

# **Burnthwaite Road, SW6**

Approximate gross internal area 79.24 sq m / 853 sq ft (Including Eaves Storage)

## Second Floor

The floor plan is not to scale and measurements and areas shown are approximate and therefore should be used for illustrative purposes only. The plan has been prepared in accordance with the RICS code of Measuring Practice and whilst we have confidence in the information produced, it must not be relied on. If there is any aspect of particular importance, you should carry out or commission your own inspection of the property. Copyright of FeaturePRO.