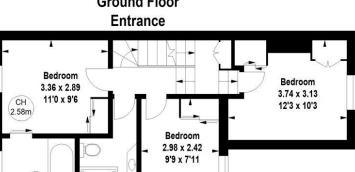

#### **FLOORPLANS**

Gross internal area: 853 sq ft, 79.2 m<sup>2</sup>

# **Burnthwaite Road, SW6**

Approximate gross internal area 79.24 sq m / 853 sq ft (Including Eaves Storage)

# **Ground Floor**

Key : CH - Ceiling Height

First Floor