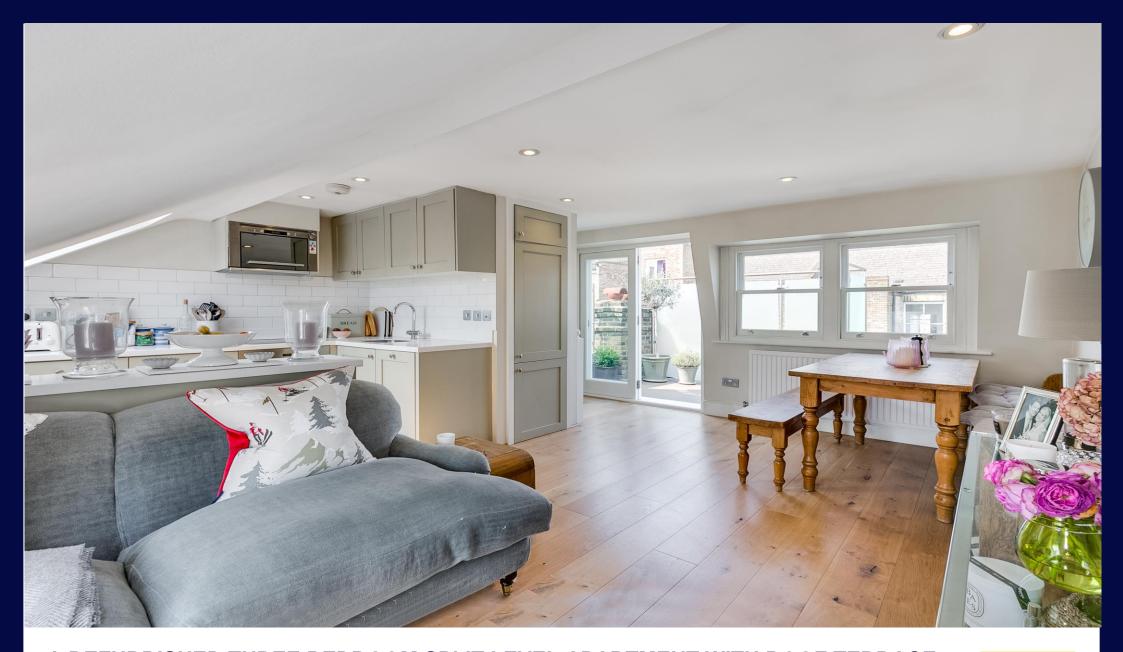

## **Description**

This beautiful apartment has been refurbished to exacting standards throughout. The first floor hosts three double bedrooms and two bathrooms (one ensuite). The bathrooms have been immaculately finished with imported Michelangelo marble. On the second floor in an open plan kitchen/reception. The second floor further benefits from a private west facing roof terrace. The property also has wooden floors.