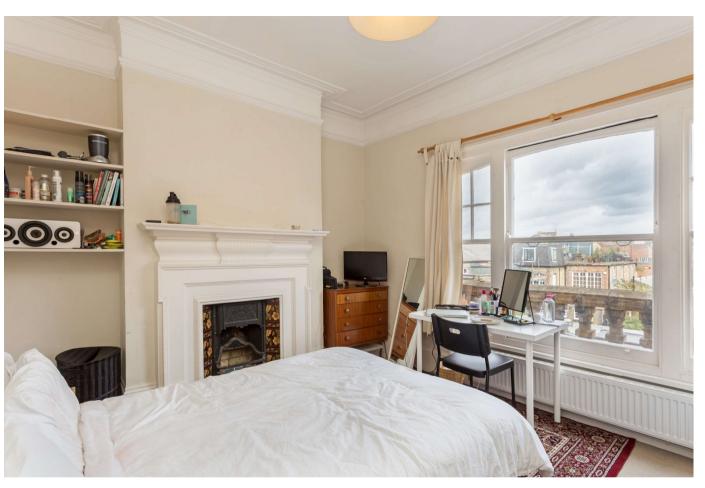

#### About this property

A large three bedroom apartment laid out over two floors. The second floor hosts two bedrooms, a separate kitchen, a bathroom and a bright reception room with fire place, the top floor comprises a double bedroom, shower room and eaves storage.