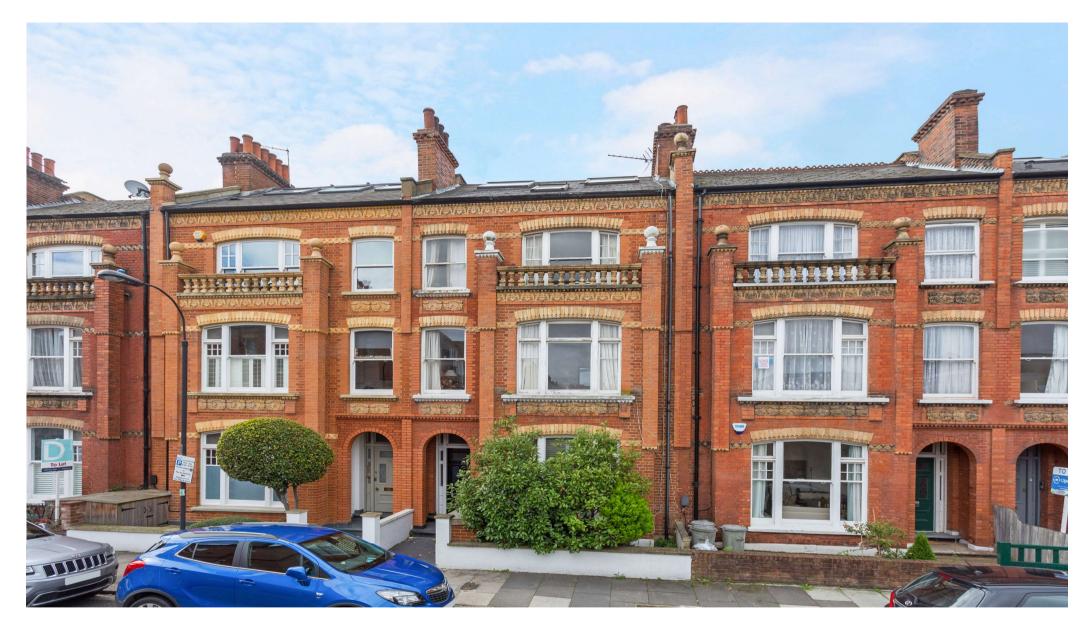

A VERY LARGE 3/4 BEDROOM MAISONETTE IN A RED BRICK 'LION HOUSE' WITH PLANNING PERMISSION TO ADD A REAR MANSARD AND ROOF TERRACE

savills

- Three double bedrooms
- · Generous living space
- Sought after location
- Over 1300sqft
- Potential to add a roof terrace and rear mansard (STP)

#### **Local Information**

Buer Road is a desirable quiet residential street situated a short walk from both the ever popular Bishops Park and the River Thames. It is located between Fulham and New Kings Road, which are well served for bars, restaurants and shops, including the Parsons Green area. The nearest underground station is Putney Bridge which is approximatley 0.3 miles away.