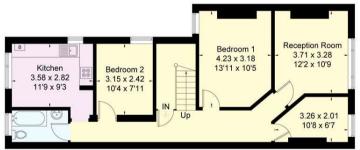

### Buer Road, SW6

Gross Internal Area (approx) = 129.3 sq m / 1391 sq ft (Of which 33.4 sq m / 359 sq ft is restricted head height) For identification only. Not to scale. © Floorplanz Ltd

Third Floor

Important notice Savills, its clients and any joint agents give notice that 1: They are not authorised to make or give any representations or warranties in relation to the property either here or elsewhere, either on their own behalf or on behalf of their client or otherwise. They assume no responsibility for any statement that may be made in these particulars. These particulars do not form part of any offer or contract and must not be relied upon as statements or representations of fact. 2: Any areas, measurements or distances are approximate. The text, photographs and plans are for guidance only and are not necessarily comprehensive. It should not be assumed that the property has all necessary planning, building regulation or other consents and Savills have not tested any services, equipment or facilities. Purchasers must satisfy themselves by inspection or otherwise. 20190916CTTE