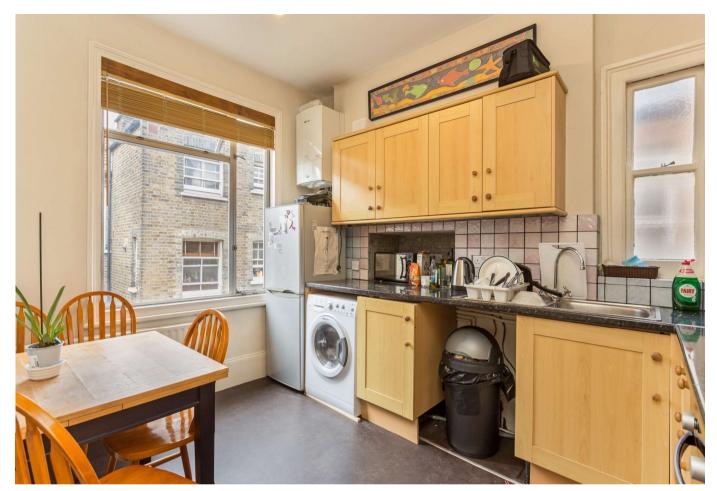

#### About this property

A large three bedroom apartment laid out over two floors. The second floor hosts two bedrooms, a separate kitchen, a bathroom and a bright reception room with fire place, the top floor comprises a double bedroom, shower room and eaves storage.