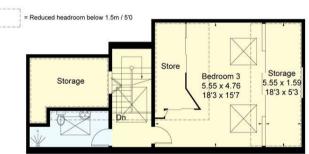

#### About this property

A large three bedroom apartment laid out over two floors. The second floor hosts two bedrooms, a separate kitchen, a bathroom and a bright reception room with fire place, the top floor comprises a double bedroom, shower room and eaves storage.

### Buer Road, SW6

Gross Internal Area (approx) = 129.3 sq m / 1391 sq ft (Of which 33.4 sq m / 359 sq ft is restricted head height) For identification only. Not to scale. © Floorplanz Ltd

Third Floor

Important notice Savills, its clients and any joint agents give notice that 1: They are not authorised to make or give any representations or warranties in relation to the property either here or elsewhere, either on their own behalf or on behalf of their client or otherwise. They assume no responsibility for any statement that may be made in these particulars. These particulars do not form part of any offer or contract and must not be relied upon as statements or representations of fact. 2: Any areas, measurements or distances are approximate. The text, photographs and plans are for guidance only and are not necessarily comprehensive. It should not be assumed that the property has all necessary planning, building regulation or other consents and Savills have not tested any services, equipment or facilities. Purchasers must satisfy themselves by inspection or otherwise. 20190916CTTE