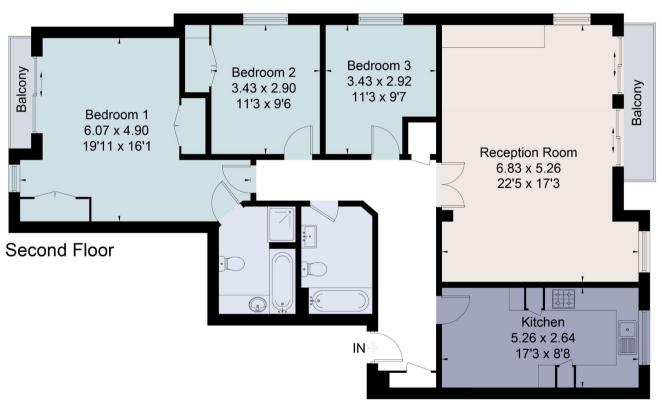

### Viewing

All viewings will be accompanied and are strictly by prior arrangement through Savills Barnes Lettings Office. Telephone: +44 (0) 20 8939 6914.

blake.ellis@savills.com

Approximate Area = 121.2 sg m / 1304 sg ft Balcony Area = 4.9 sq m / 53 sq ft For identification only. Not to scale. © Fourwalls Group

Surveyed and drawn in accordance with the International Property Measurement Standards (IPMS 2: Residential) fourwalls-group.com 615019

Important notice Savills, their clients and any joint agents give notice that: 1. They are not authorised to make or give any representations or warranties in relation to the property either here or elsewhere, either on their own behalf or on behalf of their client or otherwise. They assume no responsibility for any statement that may be made in these particulars. These particulars do not form part of any offer or contract and must not be relied upon as statements or representations of fact. 2. Any areas, measurements or distances are approximate. The text, images and plans are for guidance only and are not necessarily comprehensive. It should not be assumed that the property has all necessary planning, building regulation or other consents and Savills have not tested any services, equipment or facilities. Prospective tenants must satisfy themselves by inspection or otherwise. Please note that the local area may be affected by aircraft noise, you should make your own enquiries regarding any noise within the area before you make any offer.