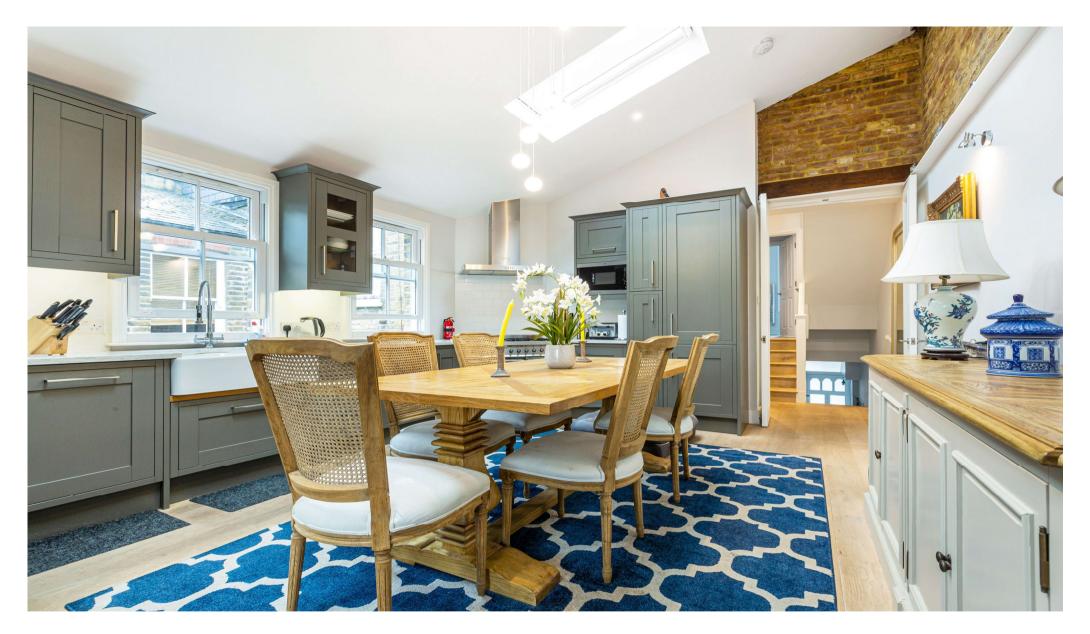

## About this property

A fabulous 3 bedroom apartment located moments from Barnes Village.

The first floor accommodation comprises of a large open plan kitchen and family room, which leads to the large shared garden and 2 double bedrooms with built in storage and family bathroom.