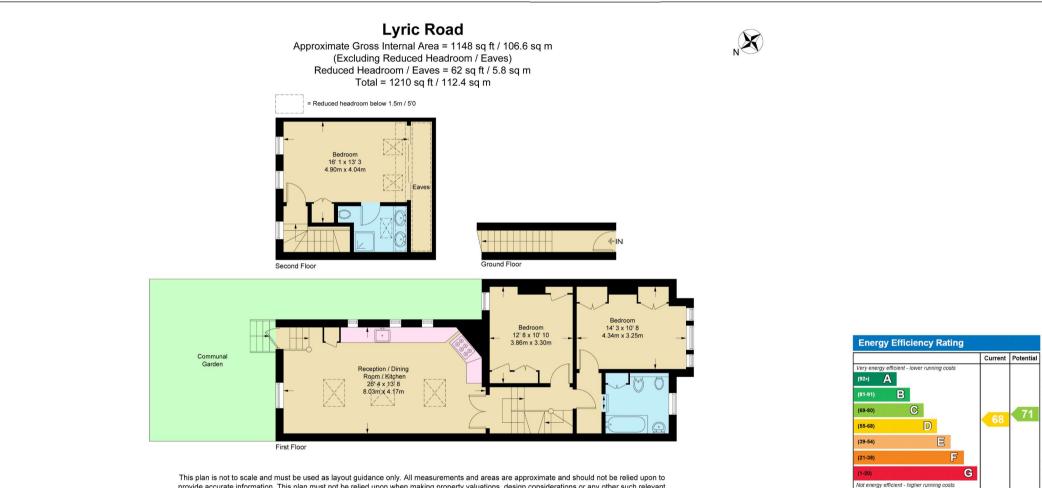

## About this property

A fabulous 3 bedroom apartment located moments from Barnes Village.

The first floor accommodation comprises of a large open plan kitchen and family room, which leads to the large shared garden and 2 double bedrooms with built in storage and family bathroom.

On the second floor there is the principle bedroom room with an en-suite shower room, ample storage and air conditioning. The property is finished to a very high standard.

This plan is not to scale and must be used as layout guidance only. All measurements and areas are approximate and should not be relied upon to provide accurate information. This plan must not be relied upon when making property valuations, design considerations or any other such relevant decisions. We accept no responsibility or liability (whether in contract, tort or otherwise) in relation to any loss whatsoever arising from or in connection with any use of this plan or the adequacy, accuracy or completeness of it or any information within it.