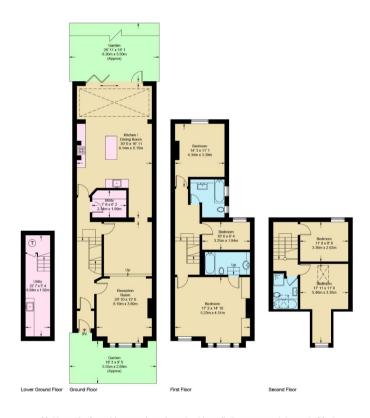

# Elm Grove Road Approximate Gross Internal Area = 2211 sq ft / 205.4 sq m

X.

Not to scale, for guidance only and must not be relied upon as a statement of fact All measurements and areas are approximate only and have been prepared in accordance with the current edition of the RICS Code of Measuring Practice

### About this property

Situated on a pretty tree lined street in the heart of Barnes, this 5 bedroom property offers amazing living and entertaining space for all the family.

The ground floor comprises a double reception room with fireplace and wooden floors, leading through to a bright open plan kitchen and dining area which has recently been refurbished with doors out onto a large private garden.

The first floor hosts a principle bedroom with fitted wardrobes and en suite bathroom and further 2 bedrooms with a shared bathroom.

The top floor has 2 more bedrooms and a bathroom with a bath and a shower cabin.

The lower ground floor offers a separate utility room and a bathroom.