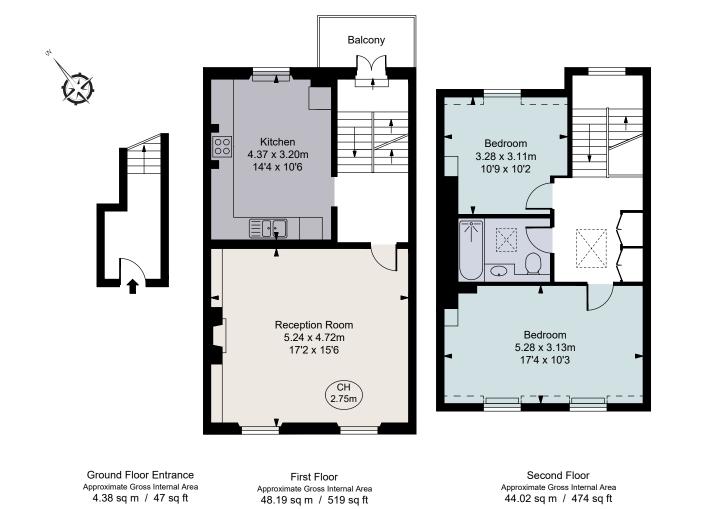

# Battersea Bridge Road, Battersea, SW11

Approximate Gross Internal Area 96.59 sq m / 1,040 sq ft ( CH = Ceiling Heights )

OnThe Market.com

savills.co.uk 0208 8

savills

Savills Waterfront 0208 877 4823 waterfrontlondon@savills.com