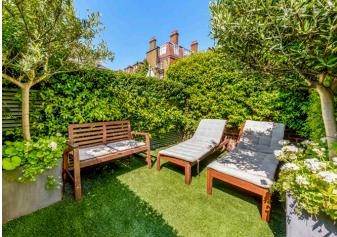

The apartment provides a fantastic kitchen space with room for dining, as well as a large and luxurious living room with a beautiful fireplace and built in storage. The private garden is accessed through the kitchen and benefits from an abundance of natural light and offers further space for entertaining. There are three bedrooms in total, the master bedroom provides ample storage and overlooks the garden, the second bedroom also with extensive built in storage has access to an en suite shower room, finally, a large family bathroom completes the apartment.