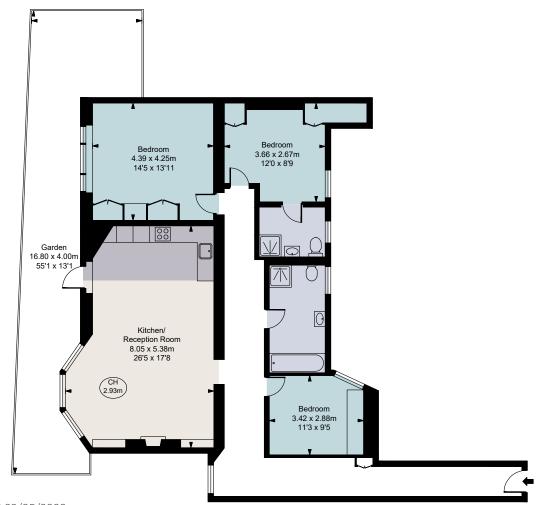

The apartment provides a fantastic kitchen space with room for dining, as well as a large and luxurious living room with a beautiful fireplace and built in storage. The private garden is accessed through the kitchen and benefits from an abundance of natural light and offers further space for entertaining. There are three bedrooms in total, the master bedroom provides ample storage and overlooks the garden, the second bedroom also with extensive built in storage has access to an en suite shower room, finally, a large family bathroom completes the apartment.

# Viewing

Strictly by appointment with Savills.

Savills Battersea Park Road **020 3402 1900** 

OnThe/Market.com

(O)

savills savills.co.uk

battersea@savills.com

For identification only. Not to scale. © 22/05/2020