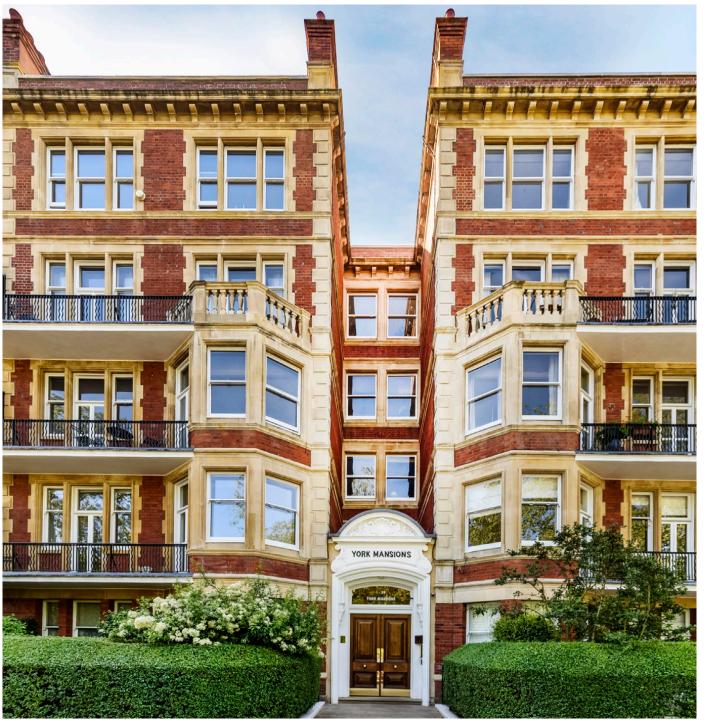

York Mansions, Prince of Wales Drive, London, SW11 4DN

Virtual viewing available on request • 3 bedrooms • 1 reception room • Kitchen • 2 bathrooms • Opposite Battersea Park • Private south facing garden Porter • EPC rating: D

### About

This beautifully presented three bedroom apartment has been carefully refurbished by the current owners to a very high standard throughout. The apartment is situated on the ground floor of this highly sought after mansion block, opposite Battersea Park and offers wonderful entertaining space as well as ample accommodation.

### Local information

York Mansions is a desirable mansion block situated opposite Battersea Park with its green open space and extensive facilities. Transport is from Queenstown Road or Battersea Park (to Victoria and Waterloo mainline stations) and there are also good bus routes across the River (to Sloane Square).