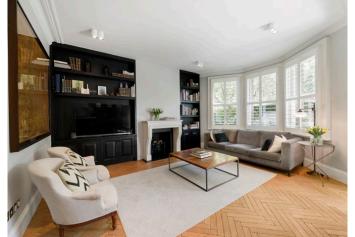

The apartment provides a fantastic kitchen space with room for dining, as well as a large and luxurious living room with a beautiful fireplace and built in storage. The private garden is accessed through the kitchen and benefits from an abundance of natural light and offers further space for entertaining. There are three bedrooms in total, the master bedroom provides ample storage and overlooks the garden, the second bedroom also with extensive built in storage has access to an en suite shower room, finally, a large family bathroom completes the apartment.