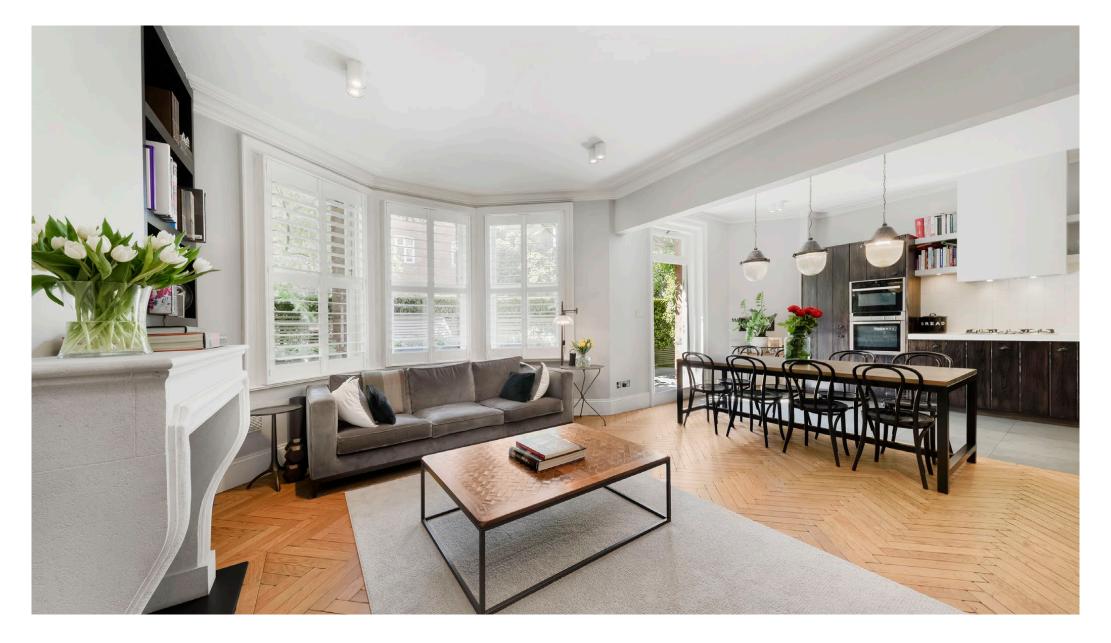

### About

This beautifully presented three bedroom apartment has been carefully refurbished by the current owners to a very high standard throughout. The apartment is situated on the ground floor of this highly sought after mansion block, opposite Battersea Park and offers wonderful entertaining space as well as ample accommodation.

The apartment provides a fantastic kitchen space with room for dining, as well as a large and luxurious living room with a beautiful fireplace and built in storage. The private garden is accessed through the kitchen and benefits from an abundance of natural light and offers further space for entertaining. There are three bedrooms in total, the master bedroom provides ample storage and overlooks the garden, the second bedroom also with extensive built in storage has access to an en suite shower room, finally, a large family bathroom completes the apartment.