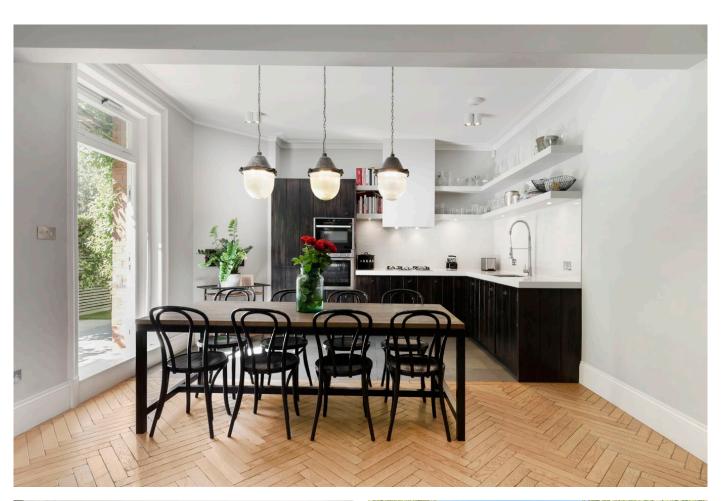

The apartment provides a fantastic kitchen space with room for dining, as well as a large and luxurious living room with a beautiful fireplace and built in storage. The private garden is accessed through the kitchen and benefits from an abundance of natural light and offers further space for entertaining. There are three bedrooms in total, the master bedroom provides ample storage and overlooks the garden, the second bedroom also with extensive built in storage has access to an en suite shower room, finally, a large family bathroom completes the apartment.