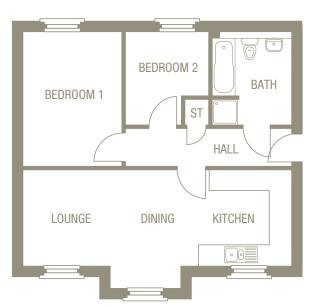

## The Camden - Plots 141 & 144

| Room                     | Size                  |                  |
|--------------------------|-----------------------|------------------|
| Lounge/Kitcher<br>Dining | n/<br>7890* x 3470*mm | 25′10″* x 11′5″* |
| Bedroom 1                | 3965 x 2900mm         | 13′0″ x 9′6″     |
| Bedroom 2                | 2450 x 2740mm         | 8′0″ x 8′11″     |
| Bathroom                 | 2290 x 2740mm         | 7′6″ x 8′11″     |