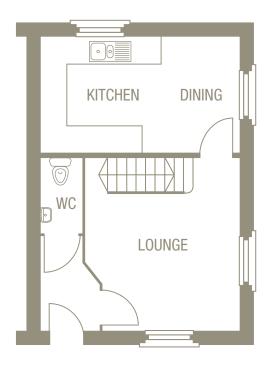

### **The Roseberry** - Plot 147 – Ground Floor

| Room           | Size            |                 |
|----------------|-----------------|-----------------|
| Lounge         | 4050* x 3585*mm | 13′3″* x 11′9″* |
| Kitchen/Dining | 4650 x 2700mm   | 15′3″ x 8′10″   |
| WC             | 1745 x 950mm    | 5′9″ x 3′1″     |