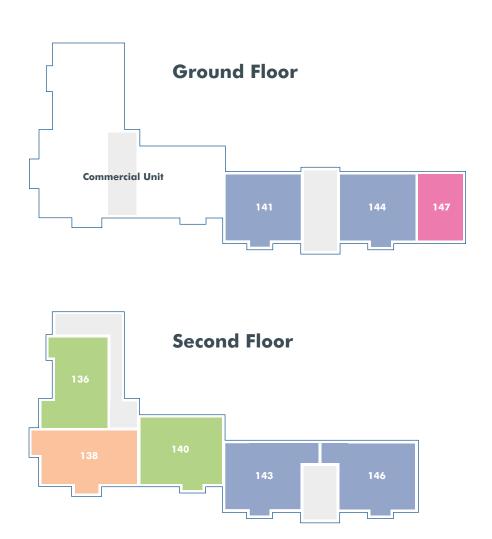

# The Hollies

2 bedroom apartments.









Stylish and spacious, these apartments are the perfect place to enjoy life. With a contemporary interior and high specification, each apartment is a delightful home that anyone would be proud to call their own.











## The Camden - Plots 141 & 144

| Room                     | Size                  |                  |
|--------------------------|-----------------------|------------------|
| Lounge/Kitcher<br>Dining | n/<br>7890* x 3470*mm | 25′10″* x 11′5″* |
| Bedroom 1                | 3965 x 2900mm         | 13′0″ x 9′6″     |
| Bedroom 2                | 2450 x 2740mm         | 8′0″ x 8′11″     |
| Bathroom                 | 2290 x 2740mm         | 7′6″ x 8′11″     |

### **The Camden** - Plots 142, 143, 145 & 146

| Room                     | Size                  |                  |
|--------------------------|-----------------------|------------------|
| Lounge/Kitcher<br>Dining | n/<br>7890* x 4040*mm | 25′10″* x 13′3″* |
| Bedroom 1                | 3400* x 4250*mm       | 11'2"* x