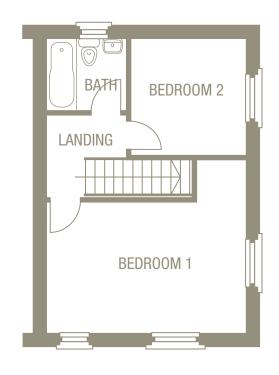

### **The Roseberry** - Plot 147 – First Floor

| Size            |                                  |
|-----------------|----------------------------------|
| 4050* x 4650*mm | 13′3″* x 15′3″*                  |
| 2685 x 2735mm   | 8′9″ x 8′11″                     |
| 1850 x 1670mm   | 6′1″ x 9′0″                      |
|                 | 4050* x 4650*mm<br>2685 x 2735mm |