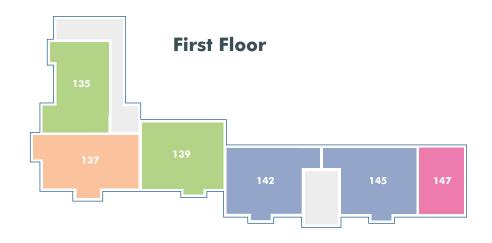

# The Hollies

2 bedroom apartments.









Stylish and spacious, these apartments are the perfect place to enjoy life. With a contemporary interior and high specification, each apartment is a delightful home that anyone would be proud to call their own.











## The Camden - Plots 141 & 144

| Room                     | Size                  |                  |
|--------------------------|-----------------------|------------------|
| Lounge/Kitcher<br>Dining | n/<br>7890* x 3470*mm | 25′10″* x 11′5″* |
| Bedroom 1                | 3965 x 2900mm         | 13′0″ x 9′6″     |
| Bedroom 2                | 2450 x 2740mm         | 8′0″ x 8′11″     |
| Bathroom                 | 2290 x 2740mm         | 7′6″ x 8′11″     |

### **The Camden** - Plots 142, 143, 145 & 146

| Room                     | Size                  |                  |
|--------------------------|-----------------------|------------------|
| Lounge/Kitcher<br>Dining | n/<br>7890* x 4040*mm | 25′10″* x 13′3″* |
| Bedroom 1                | 3400* x 4250*mm       | 11'2"* x 14