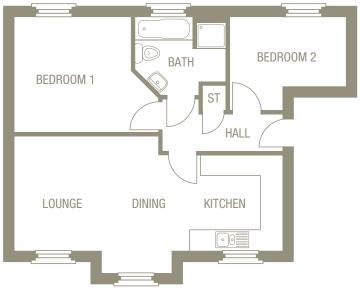

### **The Camden** - Plots 142, 143, 145 & 146

| Room                     | Size                  |                  |
|--------------------------|-----------------------|------------------|
| Lounge/Kitcher<br>Dining | n/<br>7890* x 4040*mm | 25′10″* x 13′3″* |
| Bedroom 1                | 3400* x 4250*mm       | 11'2"* x 14'10"* |
| Bedroom 2                | 3435* x 2740*mm       | 11′3″* x 8′11″*  |
| Bathroom                 | 2655* x 2280*mm       | 8′8″* x 7′6″*    |