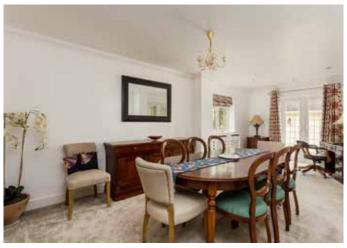

## Description

This substantial modern home. set in a central village location. has been extended and improved by the current owner and offers flexible and spacious living accommodation over two floors. The ground floor provides access to the principle reception rooms including sitting room with patio doors to the garden, dining room and generously proportioned games room with impressive vaulted ceiling measuring approximately 30'9 x 18'2. This room also features a bar and patio doors to the garden making it perfect for entertaining. The kitchen/ breakfast room with countrystyle kitchen features oak units, granite work surfaces and a central island/breakfast bar. From here the utility room and gym can also be accessed. The quest cloakroom is also located on this floor.