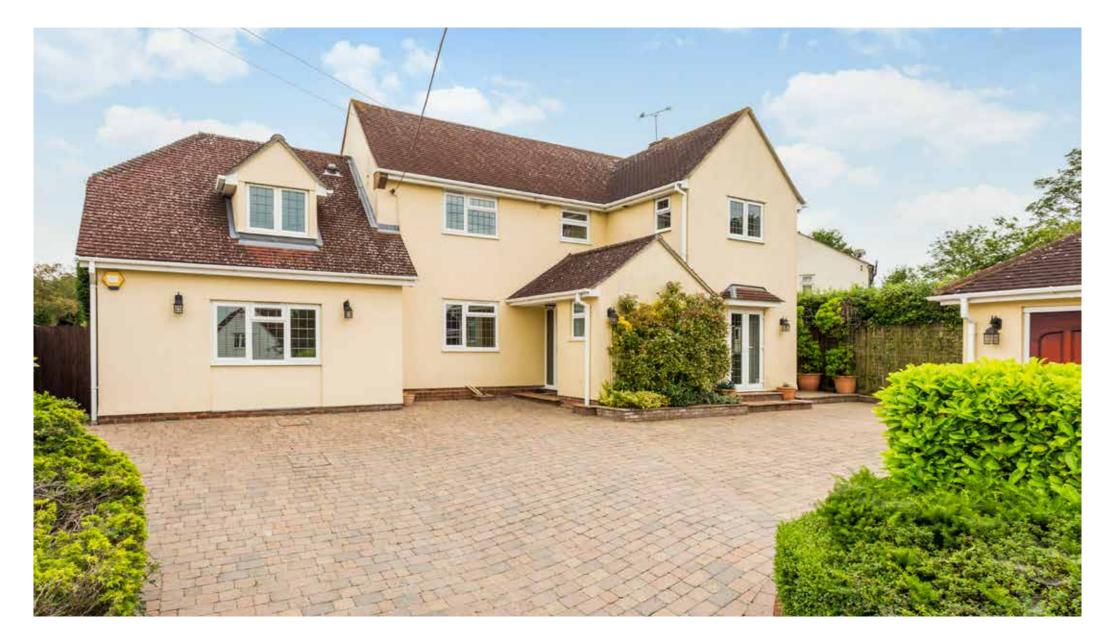

A detached modern home enjoying pretty views

Highfields, The Downs, Stebbing, Dunmow, Essex, CM6 3RA

Substantial detached family home in village location

- 4 bedrooms, 4 bathrooms and 4 reception rooms
- Fantastic games room with vaulted ceiling Elevated views over open countryside Generous secluded garden

## Description

This substantial modern home. set in a central village location. has been extended and improved by the current owner and offers flexible and spacious living accommodation over two floors. The ground floor provides access to the principle reception rooms including sitting room with patio doors to the garden, dining room and generously proportioned games room with impressive vaulted ceiling measuring approximately 30'9 x 18'2. This room also features a bar and patio doors to the garden making it perfect for entertaining. The kitchen/ breakfast room with countrystyle kitchen features oak units, granite work surfaces and a central island/breakfast bar. From here the utility room and gym can also be accessed. The quest cloakroom is also located on this floor.