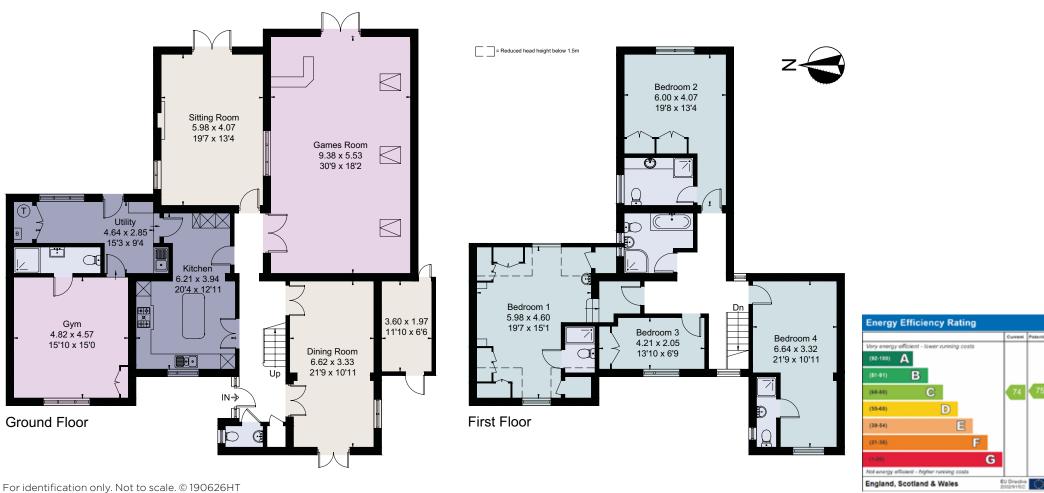

## Description

This substantial modern home. set in a central village location. has been extended and improved by the current owner and offers flexible and spacious living accommodation over two floors. The ground floor provides access to the principle reception rooms including sitting room with patio doors to the garden, dining room and generously proportioned games room with impressive vaulted ceiling measuring approximately 30'9 x 18'2. This room also features a bar and patio doors to the garden making it perfect for entertaining. The kitchen/ breakfast room with countrystyle kitchen features oak units, granite work surfaces and a central island/breakfast bar. From here the utility room and gym can also be accessed. The quest cloakroom is also located on this floor.

Upstairs are 4 bedrooms. three of which benefit from en suite shower rooms, plus family bathroom with bath and shower. Three of the bedrooms also offer built-in wardrobes. Outside to the front of the house is a private driveway with plenty of parking and a detached double garage. A storage room is located to one side of the property with side access to the rear garden located on the other side. The rear garden is wonderfully secluded with an extensive

patio and summer house, bordered by hedging, mature trees, shrubs and a generous lawn.

## **Energy Performance**

A copy of the full Energy Performance Certificate is available upon request.