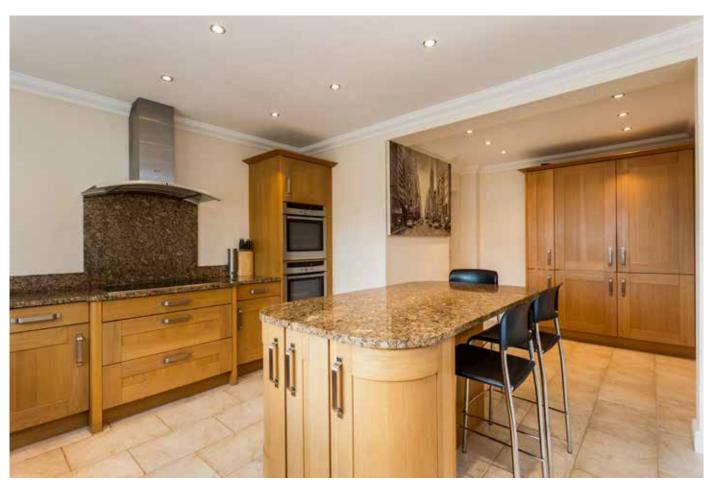

## Description

This substantial modern home. set in a central village location. has been extended and improved by the current owner and offers flexible and spacious living accommodation over two floors. The ground floor provides access to the principle reception rooms including sitting room with patio doors to the garden, dining room and generously proportioned games room with impressive vaulted ceiling measuring approximately 30'9 x 18'2. This room also features a bar and patio doors to the garden making it perfect for entertaining. The kitchen/ breakfast room with countrystyle kitchen features oak units, granite work surfaces and a central island/breakfast bar. From here the utility room and gym can also be accessed. The quest cloakroom is also located on this floor.