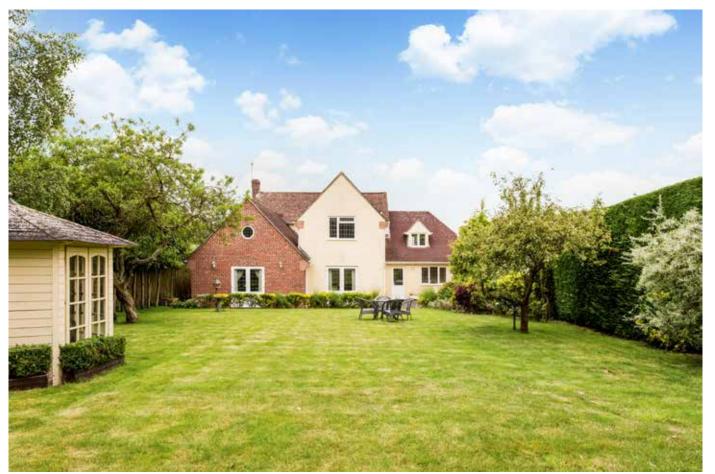

A detached modern home enjoying pretty views

Highfields, The Downs, Stebbing, Dunmow, Essex, CM6 3RA

Substantial detached family home in village location

- 4 bedrooms, 4 bathrooms and 4 reception rooms
- Fantastic games room with vaulted ceiling Elevated views over open countryside Generous secluded garden

Upstairs are 4 bedrooms. three of which benefit from en suite shower rooms, plus family bathroom with bath and shower. Three of the bedrooms also offer built-in wardrobes. Outside to the front of the house is a private driveway with plenty of parking and a detached double garage. A storage room is located to one side of the property with side access to the rear garden located on the other side. The rear garden is wonderfully secluded with an extensive

patio and summer house, bordered by hedging, mature trees, shrubs and a generous lawn.