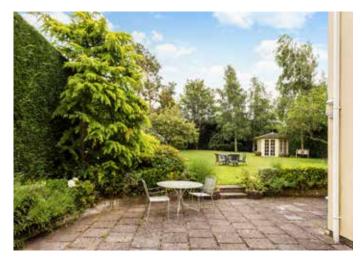

Upstairs are 4 bedrooms. three of which benefit from en suite shower rooms, plus family bathroom with bath and shower. Three of the bedrooms also offer built-in wardrobes. Outside to the front of the house is a private driveway with plenty of parking and a detached double garage. A storage room is located to one side of the property with side access to the rear garden located on the other side. The rear garden is wonderfully secluded with an extensive

patio and summer house, bordered by hedging, mature trees, shrubs and a generous lawn.