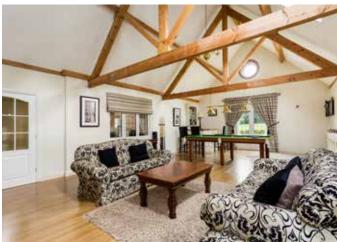

## Description

This substantial modern home. set in a central village location. has been extended and improved by the current owner and offers flexible and spacious living accommodation over two floors. The ground floor provides access to the principle reception rooms including sitting room with patio doors to the garden, dining room and generously proportioned games room with impressive vaulted ceiling measuring approximately 30'9 x 18'2. This room also features a bar and patio doors to the garden making it perfect for entertaining. The kitchen/ breakfast room with countrystyle kitchen features oak units, granite work surfaces and a central island/breakfast bar. From here the utility room and gym can also be accessed. The quest cloakroom is also located on this floor.