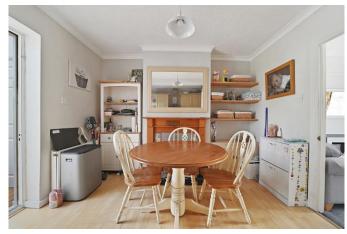

The entrance door leads into a lobby with stairs to the first floor, opening into the lounge, which has a wall mounted gas fire and is semi open plan with the kitchen / diner at the rear of the house.