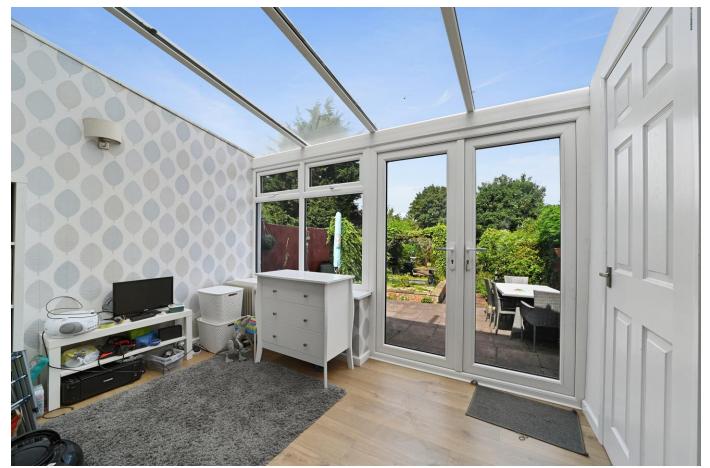

The kitchen has a range of fitted wall and base units and

integrated appliances. This room opens into the conservatory, which has a guest cloakroom and utility cupboard.

Double doors open from here onto the garden, which is of a good length, providing a decked seating area, lawns and flower bed borders. There is a garden shed. The lower part of the garden is relatively private and has space for a home office or studio. There is a pedestrian gated access and right of way across the neighbouring property.