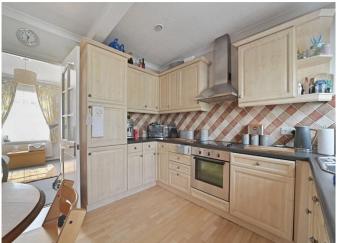

The kitchen has a range of fitted wall and base units and

integrated appliances. This room opens into the conservatory, which has a guest cloakroom and utility cupboard.

Double doors open from here onto the garden, which is of a good length, providing a decked seating area, lawns and flower bed borders. There is a garden shed. The lower part of the garden is relatively private and has space for a home office or studio. There is a pedestrian gated access and right of way across the neighbouring property.