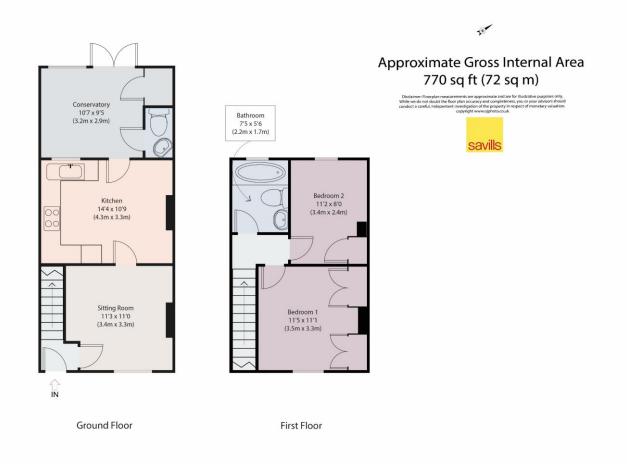

### About this property

This well-presented cottage forms part of the terrace of period homes on the edge of Bishop's Stortford.

A deep driveway and front garden provides parking for a couple of cars if needed.

The entrance door leads into a lobby with stairs to the first floor, opening into the lounge, which has a wall mounted gas fire and is semi open plan with the kitchen / diner at the rear of the house.

The kitchen has a range of fitted wall and base units and

integrated appliances. This room opens into the conservatory, which has a guest cloakroom and utility cupboard.

Double doors open from here onto the garden, which is of a good length, providing a decked seating area, lawns and flower bed borders. There is a garden shed. The lower part of the garden is relatively private and has space for a home office or studio. There is a pedestrian gated access and right of way across the neighbouring property.