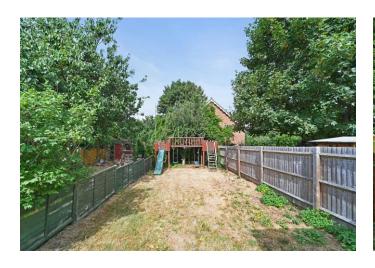

The kitchen has a range of fitted wall and base units and

integrated appliances. This room opens into the conservatory, which has a guest cloakroom and utility cupboard.

Double doors open from here onto the garden, which is of a good length, providing a decked seating area, lawns and flower bed borders. There is a garden shed. The lower part of the garden is relatively private and has space for a home office or studio. There is a pedestrian gated access and right of way across the neighbouring property.