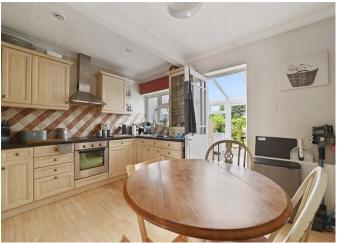

The kitchen has a range of fitted wall and base units and

integrated appliances. This room opens into the conservatory, which has a guest cloakroom and utility cupboard.

Double doors open from here onto the garden, which is of a good length, providing a decked seating area, lawns and flower bed borders. There is a garden shed. The lower part of the garden is relatively private and has space for a home office or studio. There is a pedestrian gated access and right of way across the neighbouring property.