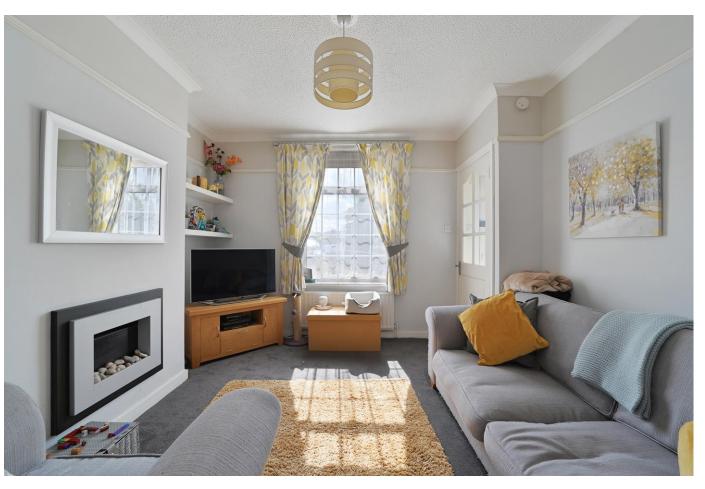

The entrance door leads into a lobby with stairs to the first floor, opening into the lounge, which has a wall mounted gas fire and is semi open plan with the kitchen / diner at the rear of the house.