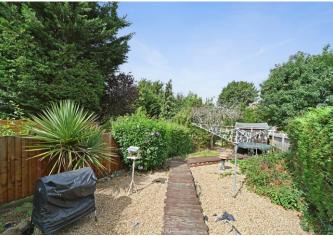

The kitchen has a range of fitted wall and base units and

integrated appliances. This room opens into the conservatory, which has a guest cloakroom and utility cupboard.

Double doors open from here onto the garden, which is of a good length, providing a decked seating area, lawns and flower bed borders. There is a garden shed. The lower part of the garden is relatively private and has space for a home office or studio. There is a pedestrian gated access and right of way across the neighbouring property.