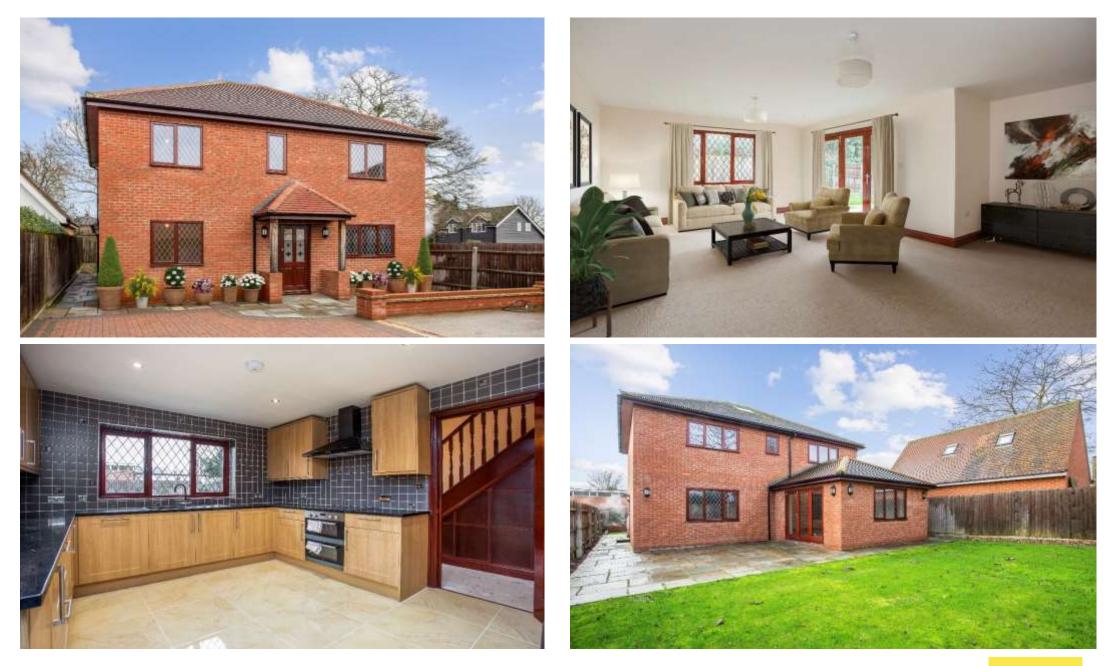

Newly built 4 bedroom family home in central town location.

savills

The Forebury, Sawbridgeworth, CM21

Freehold

Detached family home with NHBC warranty • Central town location • 3 reception rooms plus second floor loft space • Private driveway and parking • Ideally located for excellent local schools • Close to train station

## Description

On the ground floor the entrance hallway provides access to three receptions rooms; the dual aspect sitting room enjoys bi-fold doors leading to the garden and there is also a separate study and dining room. The kitchen has space for a dining table and provides side access to the house. The shower room completes the ground floor accommodation.

The first floor offers four double bedrooms and a bathroom. On the second floor is the loft room which could be used as a fifth bedroom or TV room.

The house is approached by a private driveway with parking for several vehicles and space for a cart lodge if required (Subject to planning permission). Side access leads to the rear garden with patio and lawned area.

This traditionally built family home benefits from an NHBC warranty.

This detached family home is situated in a highly sought-after, central location in Sawbridgeworth - perfect for accessing the many excellent schools and the mainline train station serving London Liverpool Street and Cambridge.