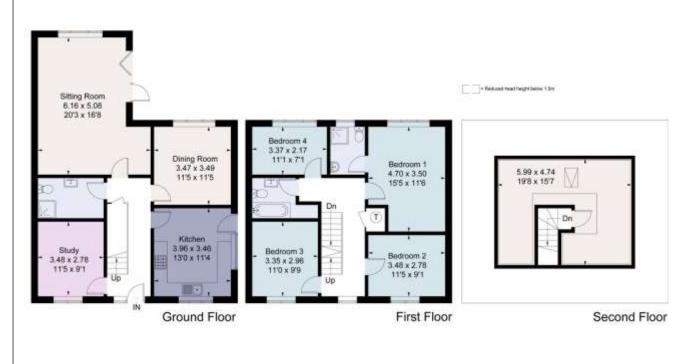

## The Forebury, Sawbridgeworth, CM21

Approximate Area = 175.7 sq m / 1891 sq ft Including Limited Use Area (21.4 sq m / 230 sq ft) For identification only. Not to scale. © Fourwalls Group

OnTheMarket.com

Surveyed and drawn in accordance with the International Property Measurement Standards (IPMS 2: Residential) fourwalls-group.com 270279

Important Notice Savills, its clients and any joint agents give notice that 1: They are not authorised to make or give any representations or warranties in relation to the property either here or elsewhere, either on their own behalf or on behalf of their client or otherwise. They assume no responsibility for any statement that may be made in these particulars. These particulars do not form part of any offer or contract and must not be relied upon as statements or representations of fact. 2: Any areas, measurements or distances are approximate. The text, photographs and plans are for guidance only and are not necessarily comprehensive. It should not be assumed that the property has all necessary planning, building regulation or other consents and Savills have not tested any services, equipment or facilities. Purchasers must satisfy themselves by inspection or otherwise. Formatter.GetFullDateString(DateTime.Now, "yyyyMMdd")>EAGT