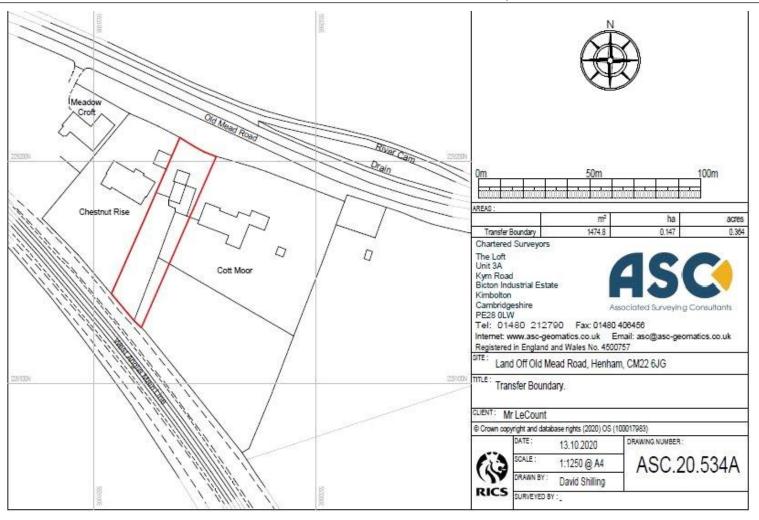

- Plot size of 0.364 acres with a wonderful aspect over open countryside to the front and rear
- Planning permission would need to be granted for a single detached property with a double garage, driveway and gardens on part of the above plot
- The plot has its own driveway
- Convenient semi-rural location within striking distance of Henham village and local towns for commuting and shopping

This plot comprises a 0.36 part of this and will require further planning consent for a detached dwelling.

We expect this plot to be of interest to both end users looking to create their own family home or developers looking for an investment opportunity.