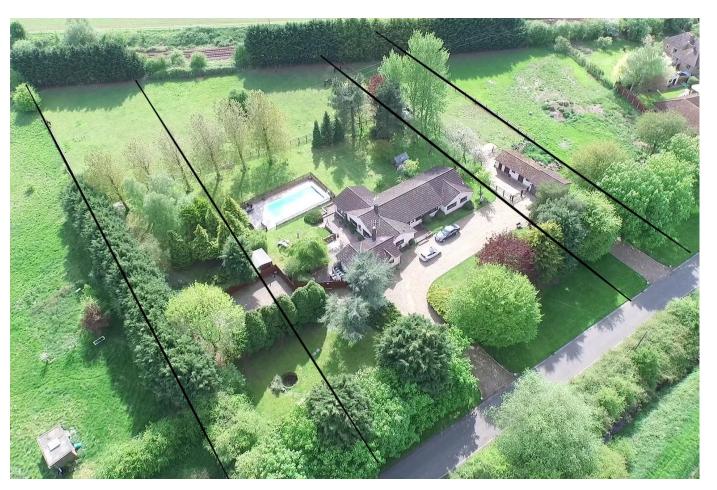

Building plot with potential for a detached home STPP

Old Mead Road, Henham, Bishop's Stortford, Hertfordshire, CM22

Planning permission granted under Uttlesford District Council planning reference UTT/19/2993/OP for four properties on the site currently occupied by Cott-Moor and outbuildings

- Plot size of 0.364 acres with a wonderful aspect over open countryside to the front and rear
- Planning permission would need to be granted for a single detached property with a double garage, driveway and gardens on part of the above plot
- The plot has its own driveway
- Convenient semi-rural location within striking distance of Henham village and local towns for commuting and shopping

### About this property

This substantial building plot is located on the fringes of the village of Henham, just north of Stansted.

Outline permission has been granted for four large detached homes with parking and garaging, on the total plot.

This plot comprises a 0.36 part of this and will require further planning consent for a detached dwelling.

We expect this plot to be of interest to both end users looking to create their own family home or developers looking for an investment opportunity.