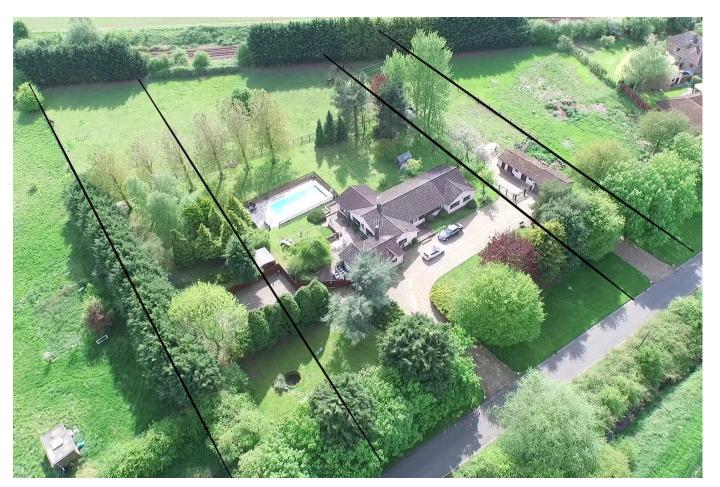

• Plot size of 0.48 acres – with a wonderful aspect over open countryside to the front and rear

• Planning permission would need to be granted for a single detached property with a double garage, driveway and gardens on part of the above plot

#### About this property

This substantial building plot is located on the fringes of the village of Henham, just north of Stansted.

Outline permission has been granted for four large detached homes with parking and garaging, on the total plot. This plot comprises of 0.48 part of this and will require further planning consent for a detached dwelling.