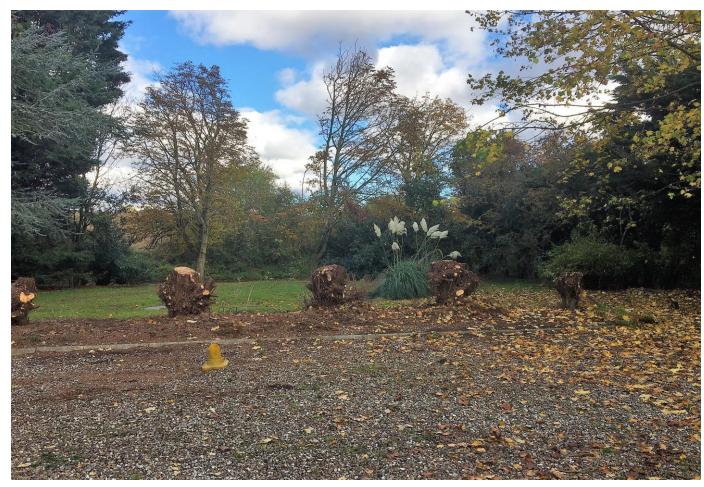

# Building plot with potential for a detached home STPP

Old Mead Road, Henham, Bishop's Stortford, Hertfordshire, CM22

£425,000 Freehold

 Planning permission granted under Uttlesford District Council planning reference UTT/19/2993/OP for four properties on the site currently occupied by Cott-Moor and outbuildings

• Plot size of 0.48 acres – with a wonderful aspect over open countryside to the front and rear

• Planning permission would need to be granted for a single detached property with a double garage, driveway and gardens on part of the above plot

#### About this property

This substantial building plot is located on the fringes of the village of Henham, just north of Stansted.

Outline permission has been granted for four large detached homes with parking and garaging, on the total plot. This plot comprises of 0.48 part of this and will require further planning consent for a detached dwelling.