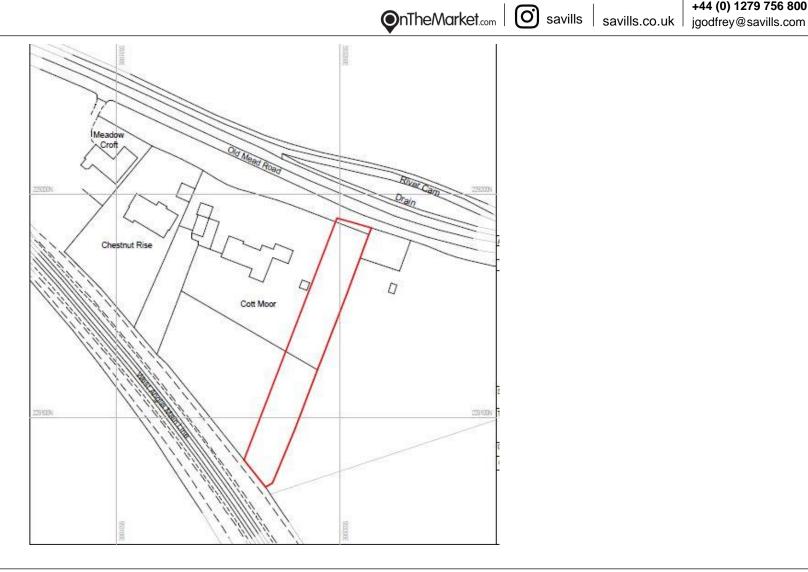

• Plot size of 0.48 acres – with a wonderful aspect over open countryside to the front and rear

• Planning permission would need to be granted for a single detached property with a double garage, driveway and gardens on part of the above plot

The plot has its own driveway

• Convenient semi-rural location within striking distance of Henham village and local towns for commuting and shopping

#### About this property

This substantial building plot is located on the fringes of the village of Henham, just north of Stansted.

Outline permission has been granted for four large detached homes with parking and garaging, on the total plot. This plot comprises of 0.48 part of this and will require further planning consent for a detached dwelling.