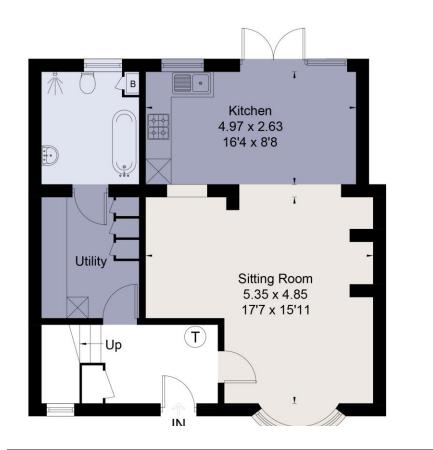

## About this property

Dating back to 1750, this beautifully refurbished 3 bedroom period home is ideally located on the edge of Bishop's Stortford, just 1 mile (approx.) from the train station.

Extended by the current owner in 2017, 2 Clockhouse has been beautifully renovated, featuring bespoke shutters/blinds in most of the rooms. The entrance hallway leads through into the sitting room. This well-appointed room with bow window and feature fireplace has an open plan feel and leads through into the kitchen extension. The country style, bespoke kitchen offers wall and base units with butler sink, double oven, electric hob and space for a dishwasher and fridge. Double doors lead out onto the patio seating area.

The utility room, accessed from the reception hallway, features bespoke floor-to-ceiling storage cupboards. The bathroom with separate shower and roll top bath completes the ground floor accommodation.

## Viewing

All viewings will be accompanied and are strictly by prior arrangement through Savills Bishops Stortford Office. Telephone: +44 (0) 1279 756 800.

Approximate Area = 98.8 sq m / 1063 sq ft For identification only. Not to scale. © Fourwalls