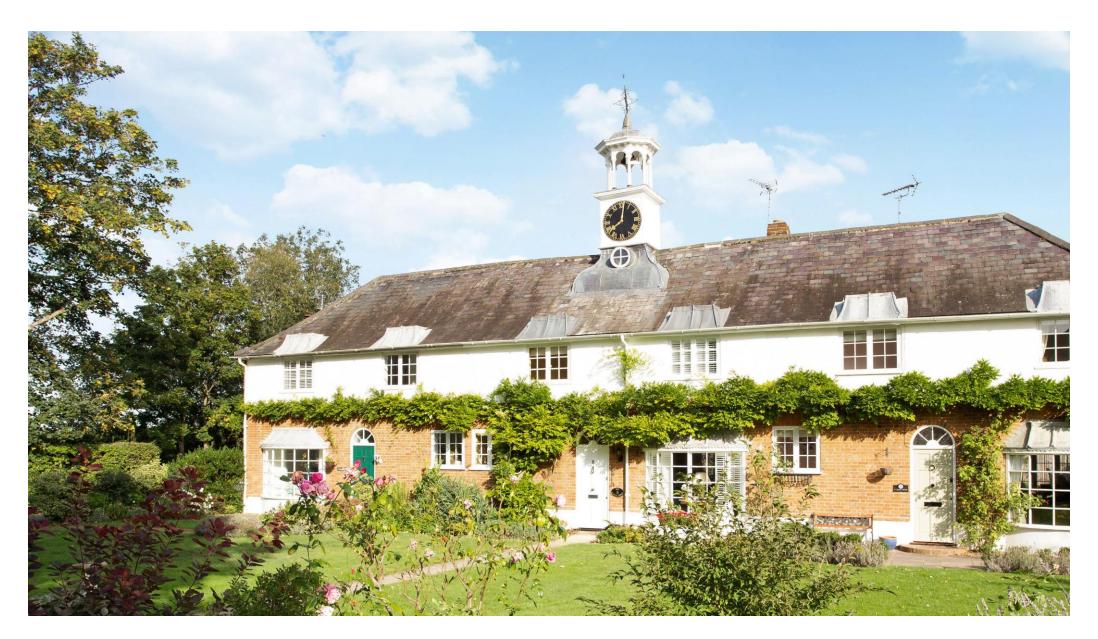

## Beautifully presented recently refurbished period home

Clockhouse, Glebe Court, Bishop's Stortford, Hertfordshire, CM23

Freehold, terraced

Immaculately presented 3 bedroom period home • Recently refurbished to an exceptional standard • Beautifully appointed sitting room with fireplace and bow window • Private rear garden and extensive front lawn • Grade II listed with many period features • Parking in place by arrangement with private lane owner

## About this property

Dating back to 1750, this beautifully refurbished 3 bedroom period home is ideally located on the edge of Bishop's Stortford, just 1 mile (approx.) from the train station.

Extended by the current owner in 2017, 2 Clockhouse has been beautifully renovated, featuring bespoke shutters/blinds in most of the rooms. The entrance hallway leads through into the sitting room. This well-appointed room with bow window and feature fireplace has an open plan feel and leads through into the kitchen extension. The country style, bespoke kitchen offers wall and base units with butler sink, double oven, electric hob and space for a dishwasher and fridge. Double doors lead out onto the patio seating area.