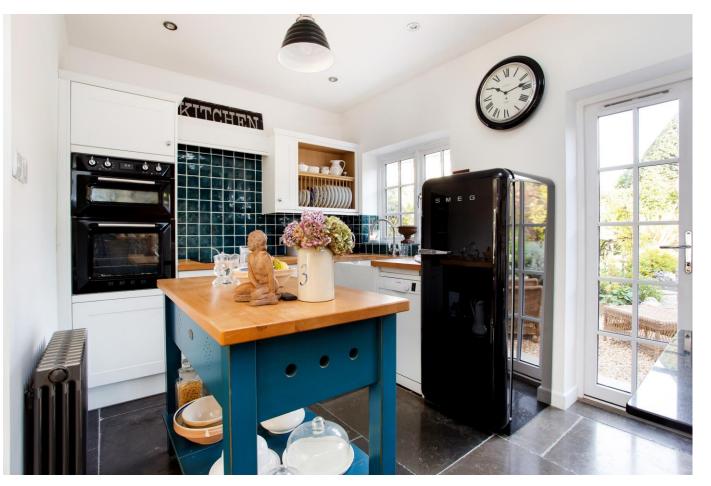

## About this property

Dating back to 1750, this beautifully refurbished 3 bedroom period home is ideally located on the edge of Bishop's Stortford, just 1 mile (approx.) from the train station.

Extended by the current owner in 2017, 2 Clockhouse has been beautifully renovated, featuring bespoke shutters/blinds in most of the rooms. The entrance hallway leads through into the sitting room. This well-appointed room with bow window and feature fireplace has an open plan feel and leads through into the kitchen extension. The country style, bespoke kitchen offers wall and base units with butler sink, double oven, electric hob and space for a dishwasher and fridge. Double doors lead out onto the patio seating area.