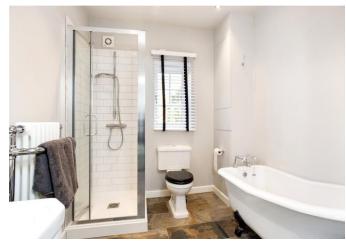

The utility room, accessed from the reception hallway, features bespoke floor-to-ceiling storage cupboards. The bathroom with separate shower and roll top bath completes the ground floor accommodation.