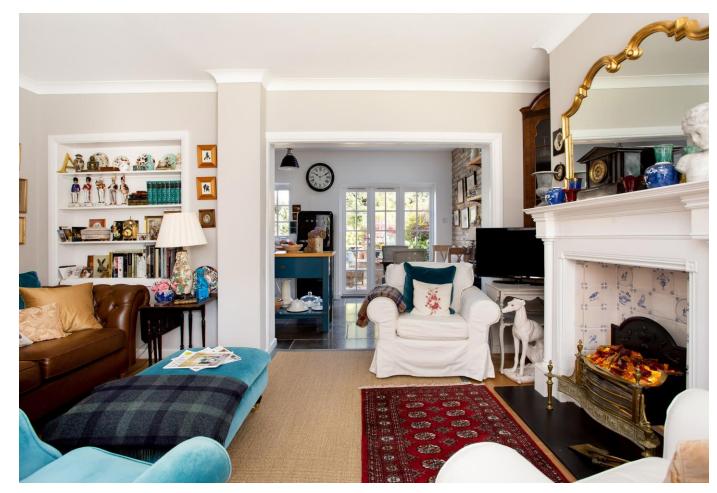

## About this property

Dating back to 1750, this beautifully refurbished 3 bedroom period home is ideally located on the edge of Bishop's Stortford, just 1 mile (approx.) from the train station.

Extended by the current owner in 2017, 2 Clockhouse has been beautifully renovated, featuring bespoke shutters/blinds in most of the rooms. The entrance hallway leads through into the sitting room. This well-appointed room with bow window and feature fireplace has an open plan feel and leads through into the kitchen extension. The country style, bespoke kitchen offers wall and base units with butler sink, double oven, electric hob and space for a dishwasher and fridge. Double doors lead out onto the patio seating area.