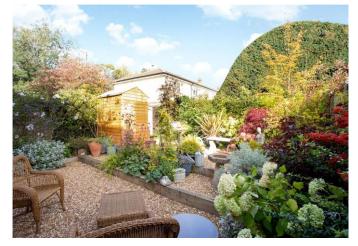

Bedroom accommodation is laid out on the first floor with two of the three bedrooms benefitting from built-in cupboards and sharing a separate cloakroom with WC and wash basin.

Outside the rear garden has been thoughtfully landscaped with mature shrubs and seasonal flowers plus useful shed and gated rear access.