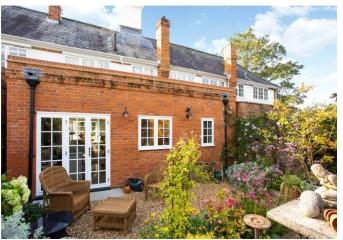

## About this property

Dating back to 1750, this beautifully refurbished 3 bedroom period home is ideally located on the edge of Bishop's Stortford, just 1 mile (approx.) from the train station.

Extended by the current owner in 2017, 2 Clockhouse has been beautifully renovated, featuring bespoke shutters/blinds in most of the rooms. The entrance hallway leads through into the sitting room. This well-appointed room with bow window and feature fireplace has an open plan feel and leads through into the kitchen extension. The country style, bespoke kitchen offers wall and base units with butler sink, double oven, electric hob and space for a dishwasher and fridge. Double doors lead out onto the patio seating area.

Bedroom accommodation is laid out on the first floor with two of the three bedrooms benefitting from built-in cupboards and sharing a separate cloakroom with WC and wash basin.

Outside the rear garden has been thoughtfully landscaped with mature shrubs and seasonal flowers plus useful shed and gated rear access.