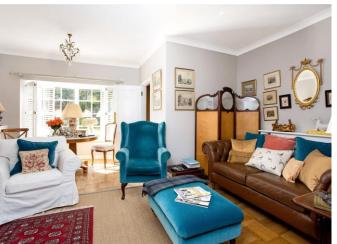

## About this property

Dating back to 1750, this beautifully refurbished 3 bedroom period home is ideally located on the edge of Bishop's Stortford, just 1 mile (approx.) from the train station.

Extended by the current owner in 2017, 2 Clockhouse has been beautifully renovated, featuring bespoke shutters/blinds in most of the rooms. The entrance hallway leads through into the sitting room. This well-appointed room with bow window and feature fireplace has an open plan feel and leads through into the kitchen extension. The country style, bespoke kitchen offers wall and base units with butler sink, double oven, electric hob and space for a dishwasher and fridge. Double doors lead out onto the patio seating area.