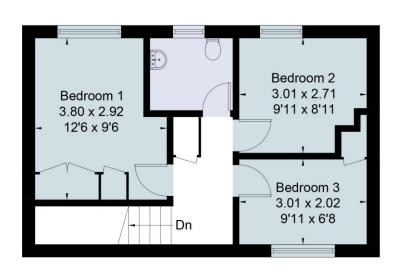

Bedroom accommodation is laid out on the first floor with two of the three bedrooms benefitting from built-in cupboards and sharing a separate cloakroom with WC and wash basin.

Outside the rear garden has been thoughtfully landscaped with mature shrubs and seasonal flowers plus useful shed and gated rear access.

## Viewing

All viewings will be accompanied and are strictly by prior arrangement through Savills Bishops Stortford Office. Telephone: +44 (0) 1279 756 800.

Approximate Area = 98.8 sq m / 1063 sq ft For identification only. Not to scale. © Fourwalls