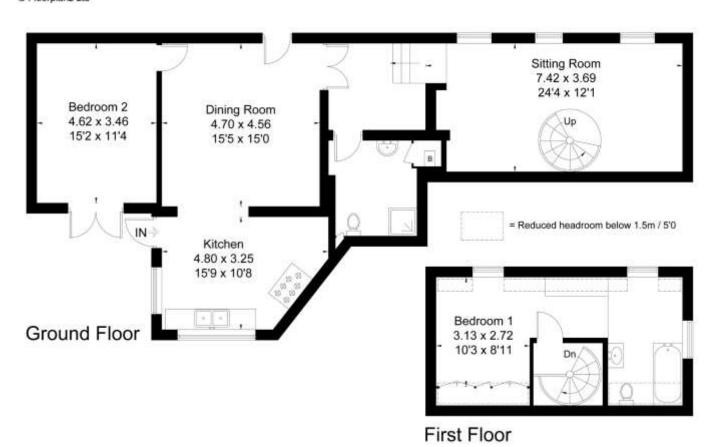

## About this property

Extended by the current owner, Rainbow Cottage now offers a fantastic open plan kitchen/dining/sitting area with vaulted ceiling and views of the garden. You enter from the side door into the kitchen which features solid wood flooring, butler sink and Smeg cooker. The kitchen flows into the dining area, perfect for entertaining. From here there is a double bedroom located on the ground floor with vaulted ceiling, skylight and double patio doors leading to the private patio area.

Pass through the double oak doors and the family bathroom is cleverly hidden behind a purpose built bookcase wall. Steps lead down into the oldest part of the cottage with access to the sitting room which features exposed timber beams, an open fireplace

and spiral staircase leading to a further bedroom. Upstairs the double bedroom enjoys en suite facilities, vaulted ceiling and builtin wardrobes.

Outside the garden is accessed via steps leading up to an impressive garden measuring approximately 0.25 acres. Beyond the garden are views of the open countryside which sits to the rear of the property. There is driveway parking for several vehicles to the front of the property and further potential to extend subject to planning permission.

# Rainbow Cottage, Thorley Street, Thorley, Bishop's Stortford, CM23 4AS

Gross Internal Area (approx) = 123.9 sq m / 1334 sq ft For identification only. Not to scale. C Floorplanz Ltd

Important notice Savills, its clients and any joint agents give notice that 1: They are not authorised to make or give any representations or warranties in relation to the property either here or elsewhere, either on their own behalf or on behalf of their client or otherwise. They assume no responsibility for any statement that may be made in these particulars. These particulars do not form part of any offer or contract and must not be relied upon as statements or representations of fact, 2: Any areas, measurements or distances are approximate. The text, photographs and plans are for guidance only and are not necessarily comprehensive. It should not be assumed that the property has all necessary planning, building regulation or other consents and Savills have not tested any services, equipment or facilities. Purchasers must satisfy themselves by inspection or otherwise. 20191217EAGT