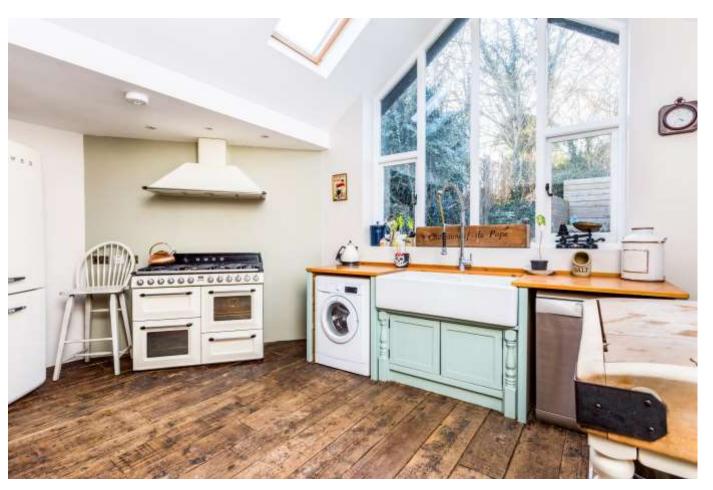

## About this property

Extended by the current owner, Rainbow Cottage now offers a fantastic open plan kitchen/dining/sitting area with vaulted ceiling and views of the garden. You enter from the side door into the kitchen which features solid wood flooring, butler sink and Smeg cooker. The kitchen flows into the dining area, perfect for entertaining. From here there is a double bedroom located on the ground floor with vaulted ceiling, skylight and double patio doors leading to the private patio area.