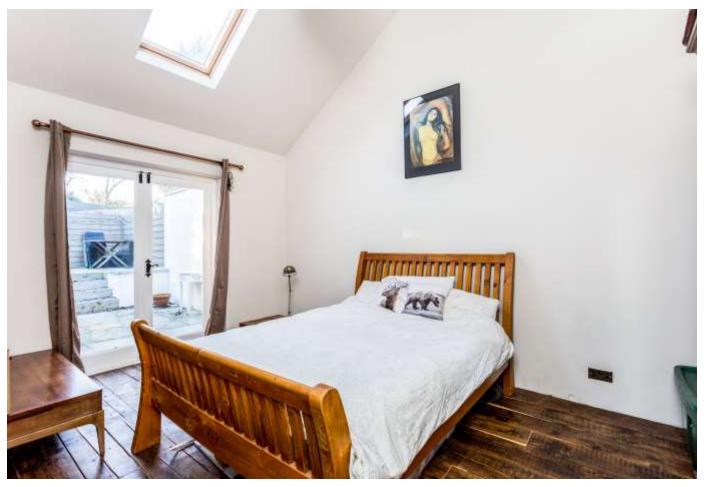

## About this property

Extended by the current owner, Rainbow Cottage now offers a fantastic open plan kitchen/dining/sitting area with vaulted ceiling and views of the garden. You enter from the side door into the kitchen which features solid wood flooring, butler sink and Smeg cooker. The kitchen flows into the dining area, perfect for entertaining. From here there is a double bedroom located on the ground floor with vaulted ceiling, skylight and double patio doors leading to the private patio area.