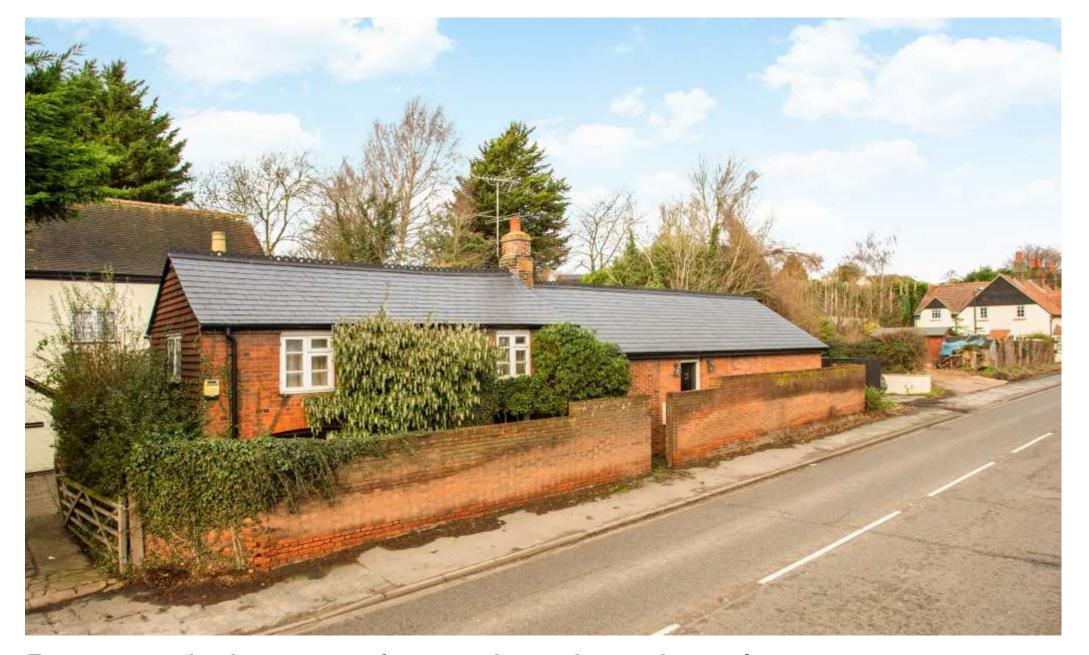

# Pretty period cottage located on the edge of town

Thorley Street, Thorley, Bishop's Stortford, Hertfordshire, CM23

Vaulted open plan kitchen • Period features • Solid wood flooring • Spiral staircase • 0.25 acres • Convenient town location

#### **Local Information**

Rainbow Cottage is situated in a popular area within Bishop's Stortford, close to Thorley with its shopping and schooling facilities, including Sainsbury's and a number of public houses.

and spiral staircase leading to a further bedroom. Upstairs the double bedroom enjoys en suite facilities, vaulted ceiling and builtin wardrobes.

Outside the garden is accessed via steps leading up to an impressive garden measuring approximately 0.25 acres. Beyond the garden are views of the open countryside which sits to the rear of the property. There is driveway parking for several vehicles to the front of the property and further potential to extend subject to planning permission.