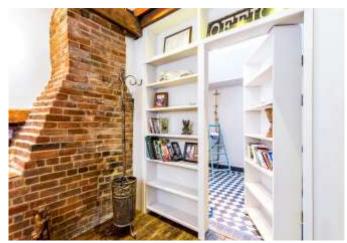

Pass through the double oak doors and the family bathroom is cleverly hidden behind a purpose built bookcase wall. Steps lead down into the oldest part of the cottage with access to the sitting room which features exposed timber beams, an open fireplace