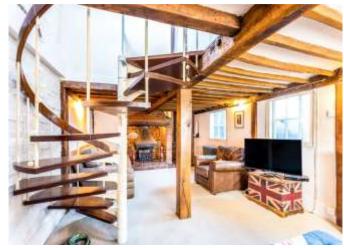

and spiral staircase leading to a further bedroom. Upstairs the double bedroom enjoys en suite facilities, vaulted ceiling and builtin wardrobes.

Outside the garden is accessed via steps leading up to an impressive garden measuring approximately 0.25 acres. Beyond the garden are views of the open countryside which sits to the rear of the property. There is driveway parking for several vehicles to the front of the property and further potential to extend subject to planning permission.