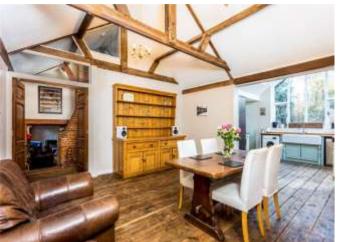

Pass through the double oak doors and the family bathroom is cleverly hidden behind a purpose built bookcase wall. Steps lead down into the oldest part of the cottage with access to the sitting room which features exposed timber beams, an open fireplace