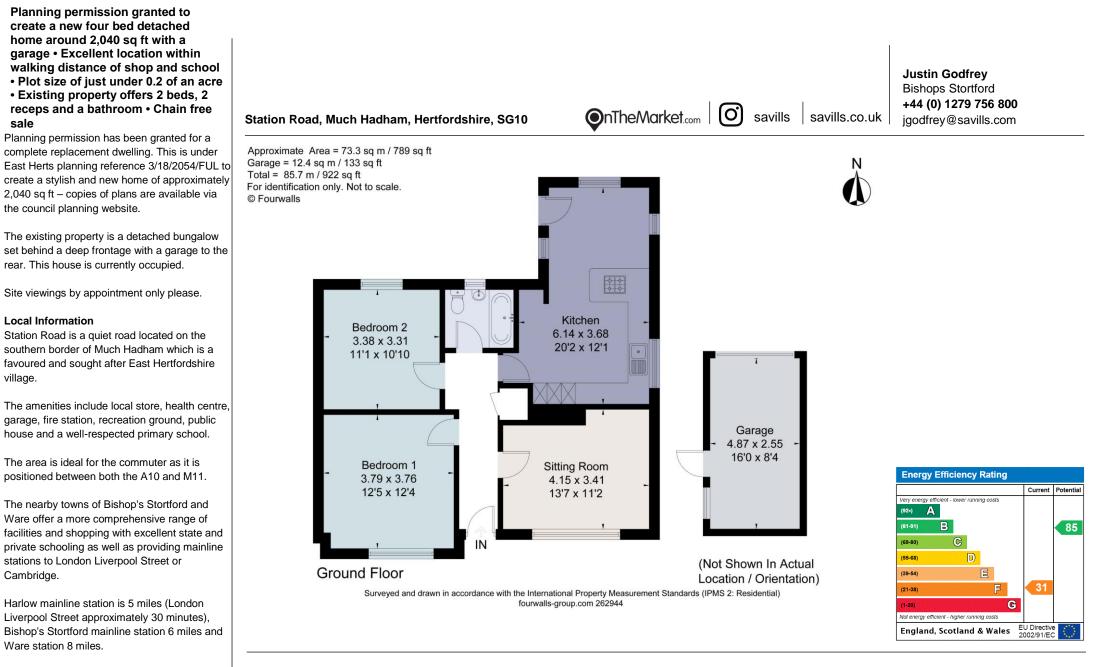

PROPOSED FRONT ELEVATION @ 1:50

An opportunity to build your own home in this popular Hertfordshire village planning permission granted.

Station Road, Much Hadham, Hertfordshire, SG10

Freehold

There are two golf courses within 2 miles of the property and a local bowls and tennis club in the village.