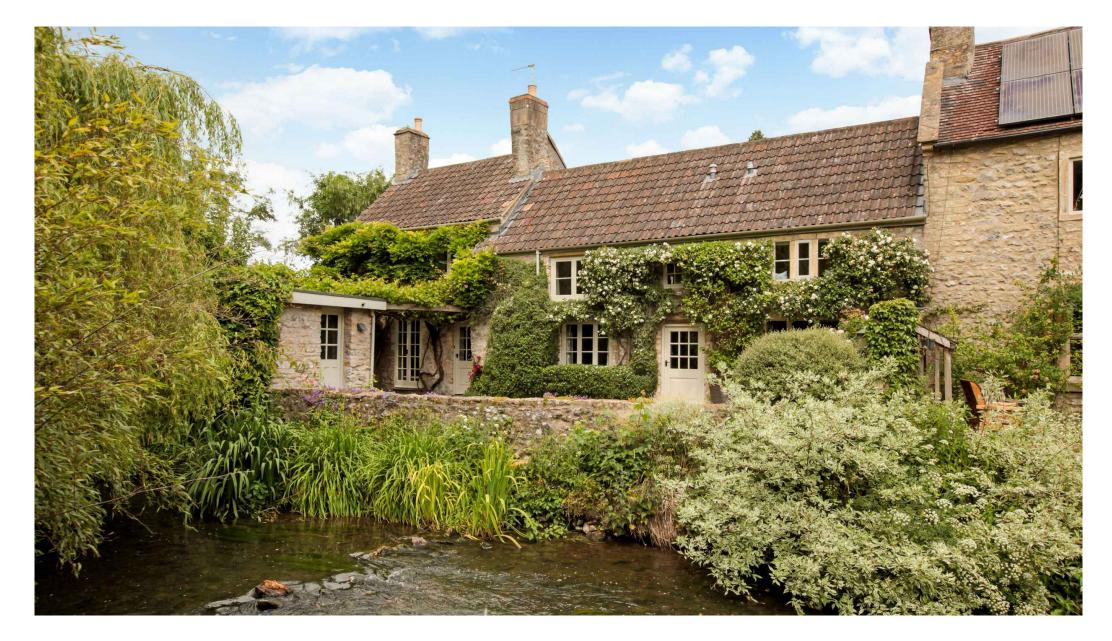

# Charming cottage with river views

The Pound, Woodlands End, Mells, Nr Frome, Somerset, BA11 3PE

Sitting room • kitchen/diner • 2 bedrooms • utility room • cloakroom • store room • Courtyard garden with river views • Japanese inspired garden • Parking

#### **About The Pound**

The Pound is a very attractive attached period cottage built in mellow stone with climbing roses and a mature grape vine. The home has a bespoke fitted kitchen with granite work surfaces and an induction hob with a brushed steel extractor hood over: the kitchen opens into a spacious sitting room with fireplaces to each end and an oak wooden floor. To the first floor is a spacious landing area, master bedroom with vaulted ceilings and guest bedroom.

A secure wooden door and stone wall encloses a large paved terraced garden with views over the neighbouring paddock and river Mells. At the side of the house is a well-stocked Japanese influenced garden with a large maple tree and an off-street cobbled parking space.