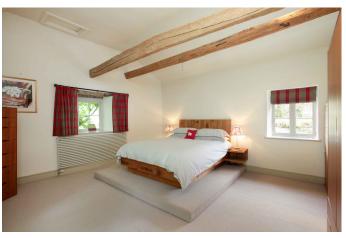

#### **About The Pound**

The Pound is a very attractive attached period cottage built in mellow stone with climbing roses and a mature grape vine. The home has a bespoke fitted kitchen with granite work surfaces and an induction hob with a brushed steel extractor hood over: the kitchen opens into a spacious sitting room with fireplaces to each end and an oak wooden floor. To the first floor is a spacious landing area, master bedroom with vaulted ceilings and guest bedroom.