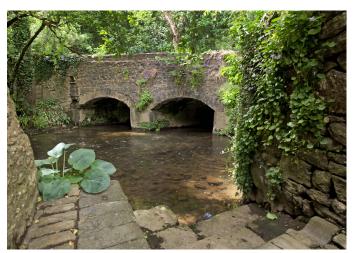

A secure wooden door and stone wall encloses a large paved terraced garden with views over the neighbouring paddock and river Mells. At the side of the house is a well-stocked Japanese influenced garden with a large maple tree and an off-street cobbled parking space.