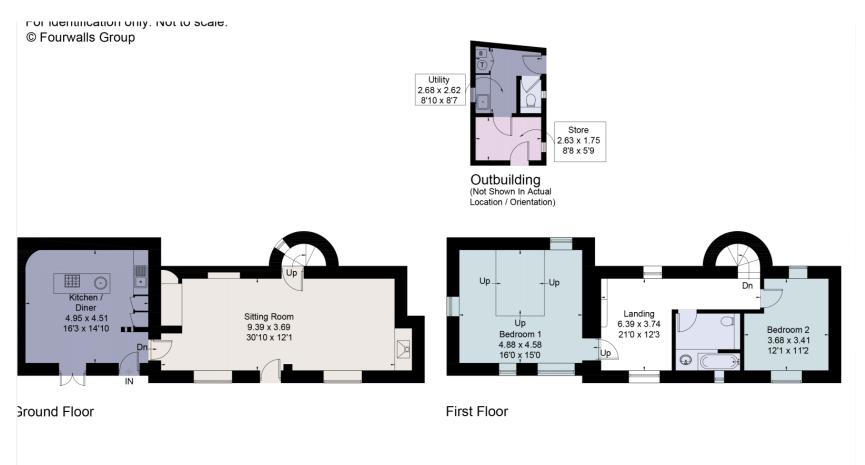

#### **About The Pound**

The Pound is a very attractive attached period cottage built in mellow stone with climbing roses and a mature grape vine. The home has a bespoke fitted kitchen with granite work surfaces and an induction hob with a brushed steel extractor hood over: the kitchen opens into a spacious sitting room with fireplaces to each end and an oak wooden floor. To the first floor is a spacious landing area, master bedroom with vaulted ceilings and guest bedroom.

Both bedrooms have the use of a contemporary bathroom with a white suite and Philippe Starck fittings.

There is an outbuilding that contains the oil fired central heating system and water softener, and also has a utility room, WC and storage area. The home is beautifully appointed and has a number of fine period features to include wood burners, flagstone floors, exposed beams and latch doors.