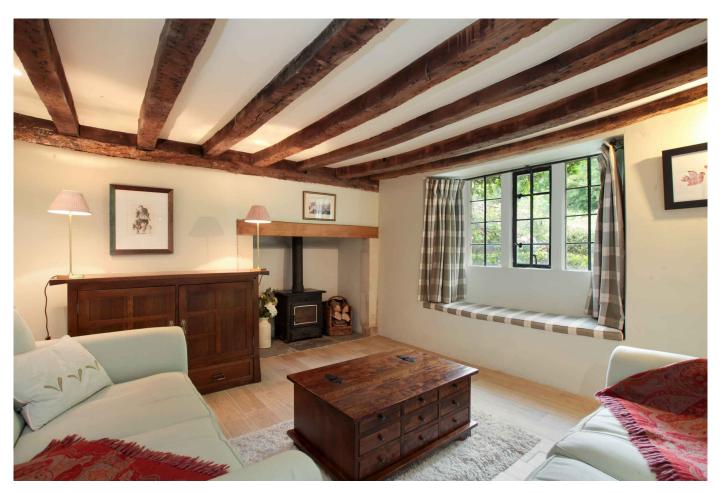

#### **About The Pound**

The Pound is a very attractive attached period cottage built in mellow stone with climbing roses and a mature grape vine. The home has a bespoke fitted kitchen with granite work surfaces and an induction hob with a brushed steel extractor hood over: the kitchen opens into a spacious sitting room with fireplaces to each end and an oak wooden floor. To the first floor is a spacious landing area, master bedroom with vaulted ceilings and guest bedroom.

Both bedrooms have the use of a contemporary bathroom with a white suite and Philippe Starck fittings.

There is an outbuilding that contains the oil fired central heating system and water softener, and also has a utility room, WC and storage area. The home is beautifully appointed and has a number of fine period features to include wood burners, flagstone floors, exposed beams and latch doors.