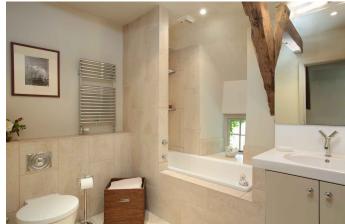

Both bedrooms have the use of a contemporary bathroom with a white suite and Philippe Starck fittings.

There is an outbuilding that contains the oil fired central heating system and water softener, and also has a utility room, WC and storage area. The home is beautifully appointed and has a number of fine period features to include wood burners, flagstone floors, exposed beams and latch doors.