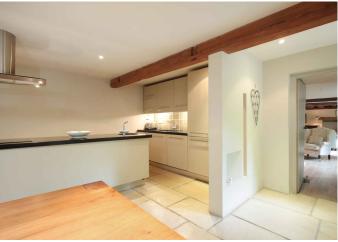

#### **About The Pound**

The Pound is a very attractive attached period cottage built in mellow stone with climbing roses and a mature grape vine. The home has a bespoke fitted kitchen with granite work surfaces and an induction hob with a brushed steel extractor hood over: the kitchen opens into a spacious sitting room with fireplaces to each end and an oak wooden floor. To the first floor is a spacious landing area, master bedroom with vaulted ceilings and guest bedroom.