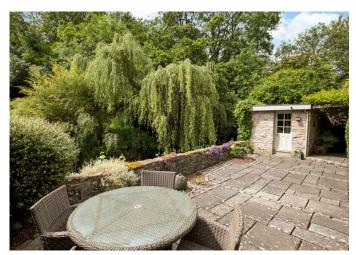

A secure wooden door and stone wall encloses a large paved terraced garden with views over the neighbouring paddock and river Mells. At the side of the house is a well-stocked Japanese influenced garden with a large maple tree and an off-street cobbled parking space.