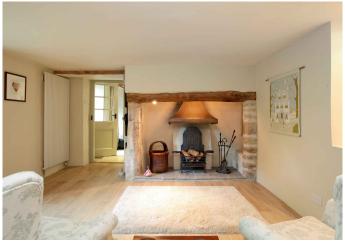

Both bedrooms have the use of a contemporary bathroom with a white suite and Philippe Starck fittings.

There is an outbuilding that contains the oil fired central heating system and water softener, and also has a utility room, WC and storage area. The home is beautifully appointed and has a number of fine period features to include wood burners, flagstone floors, exposed beams and latch doors.