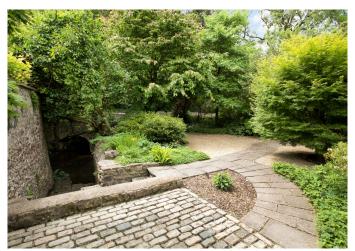

A secure wooden door and stone wall encloses a large paved terraced garden with views over the neighbouring paddock and river Mells. At the side of the house is a well-stocked Japanese influenced garden with a large maple tree and an off-street cobbled parking space.