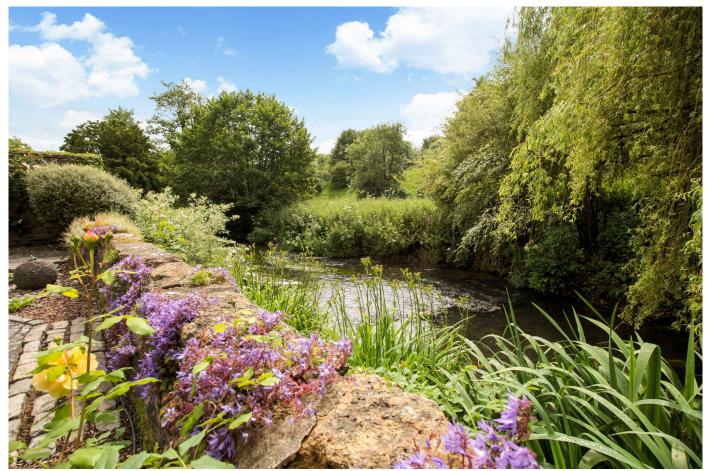

A secure wooden door and stone wall encloses a large paved terraced garden with views over the neighbouring paddock and river Mells. At the side of the house is a well-stocked Japanese influenced garden with a large maple tree and an off-street cobbled parking space.