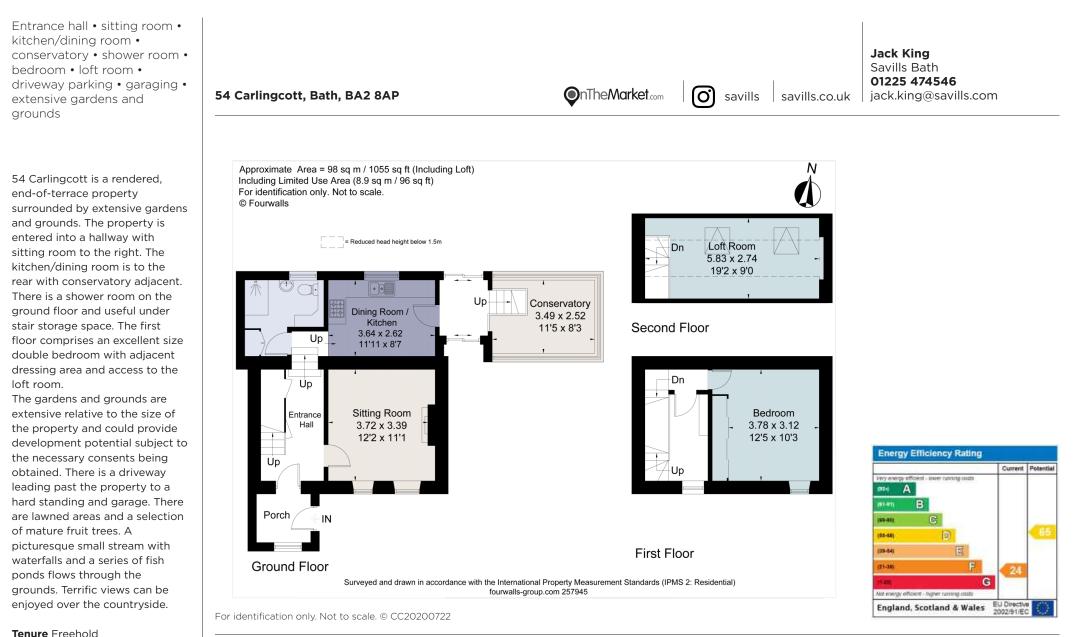

## Excellent location with generous gardens

Carlingcott, Bath

Freehold

Ienure Freehold

Services Mains water, electric and drainage. LPG gas heating.
Viewings Strictly by appointment with Savills.
EPC A full copy of the certificate is available on request