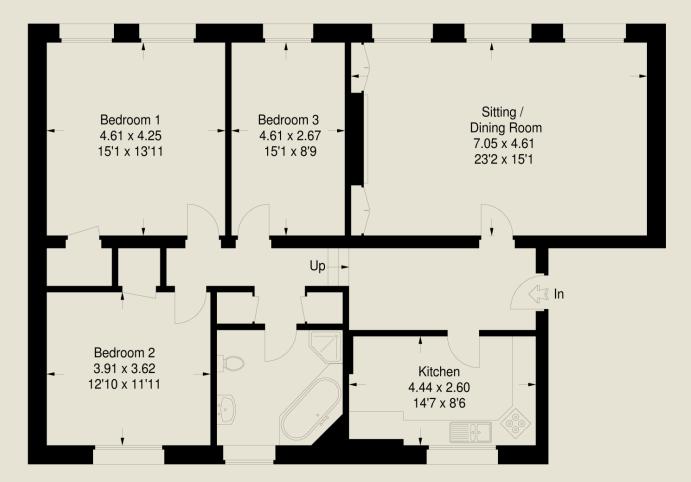

#### FLOOR PLANS

## Cavendish Place, Bath, BA1

Gross internal area ( approx ) = 124 sq m / 1335 sq ft For identification only. Not to scale. © Floorplanz Ltd