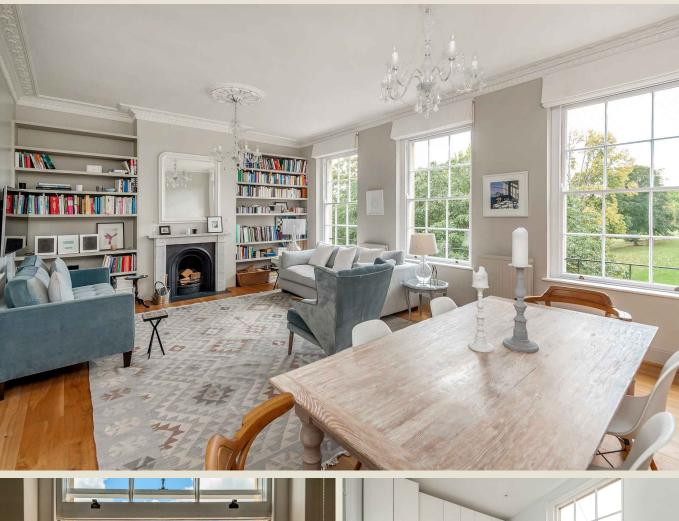

The spacious sitting/dining room is of particular note and has views through three sash windows as well as an attractive fireplace flanked by recessed shelving.

There are three double bedrooms and a beautiful family bathroom. The master bedroom has the benefit of a walk in wardrobe.