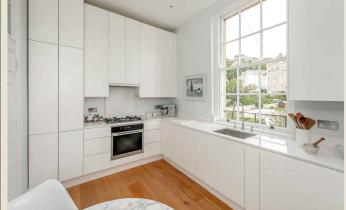

The apartment is entered into an excellent size hallway, with space for a study area if needed. The kitchen/breakfast room has an elegant range of white base and wall units with a range of integrated appliances.