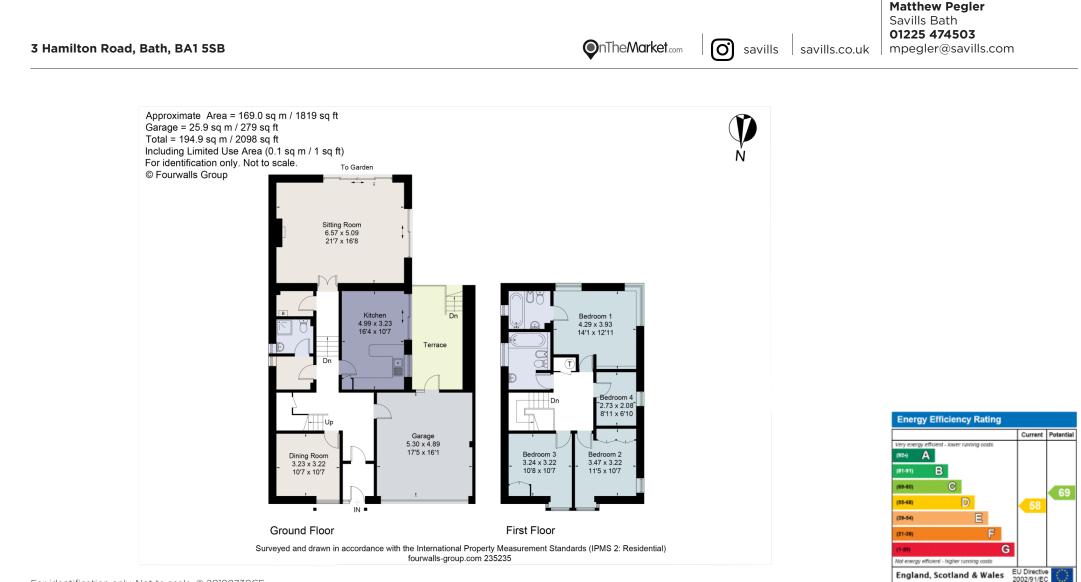

#### Description

3 Hamilton Road is a detached family home offering over 1,800 sq ft of accommodation over two floors, with gardens to the front and rear. The home is entered via a welcoming hallway which also give access to the integral garage. There is a sitting room with feature fireplace, tall ceilings and sliding doors to the garden. Also on the ground floor is the dining room and the kitchen/ breakfast room with integrated breakfast bar, space for a table and access to a side terrace.

To the first floor is a master bedroom with en suite bathroom, three further bedrooms and a family bathroom.

This great family home is well placed for local schools and is offered with no onward chain.