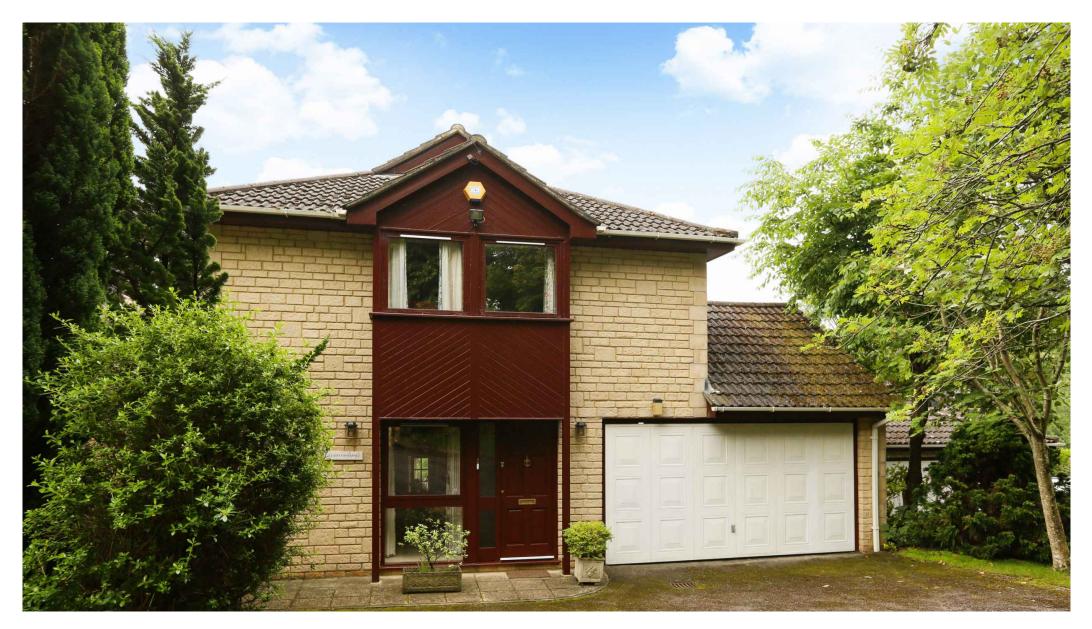

# Detached family home in Lansdown

3 Hamilton Road, Bath, BA1 5SB

Freehold

Entrance hall • Cloak/shower room • Sitting room • Dining room • Kitchen/breakfast room • Master bedroom with en suite • 3 further bedrooms • Bathroom • Double garage • Front and rear gardens

#### Description

3 Hamilton Road is a detached family home offering over 1,800 sq ft of accommodation over two floors, with gardens to the front and rear. The home is entered via a welcoming hallway which also give access to the integral garage. There is a sitting room with feature fireplace, tall ceilings and sliding doors to the garden. Also on the ground floor is the dining room and the kitchen/ breakfast room with integrated breakfast bar, space for a table and access to a side terrace.

#### Outside

To the front of the property is a driveway, which in turn leads to the double garage, a small lawn area and a number of established shrubs and bushes. There is a paved terrace to one side which can also be accessed off the kitchen/ breakfast room. The rear south-facing garden is private and enclosed and predominantly laid to lawn. There is a raised paved terrace leading off the back of the house, whilst well-tended and established borders surround the lawn. There is a colourful centralised flower border and a practical garden shed for additional storage.