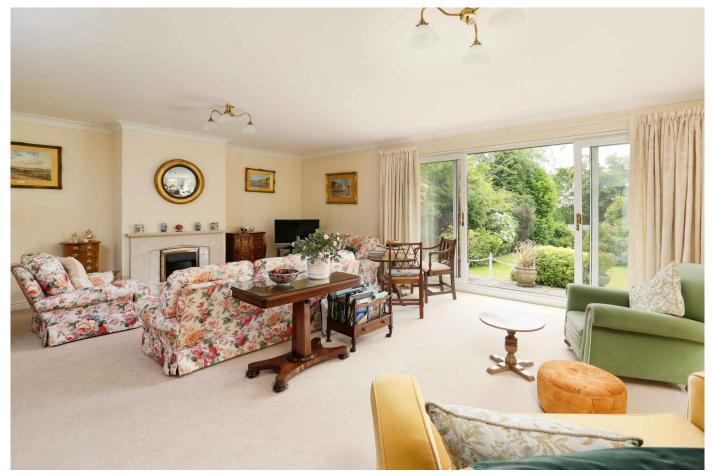

#### Description

3 Hamilton Road is a detached family home offering over 1,800 sq ft of accommodation over two floors, with gardens to the front and rear. The home is entered via a welcoming hallway which also give access to the integral garage. There is a sitting room with feature fireplace, tall ceilings and sliding doors to the garden. Also on the ground floor is the dining room and the kitchen/ breakfast room with integrated breakfast bar, space for a table and access to a side terrace.