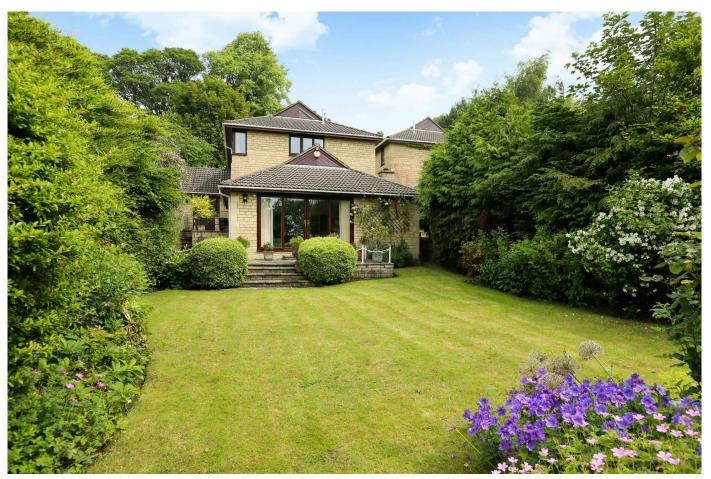

#### Description

3 Hamilton Road is a detached family home offering over 1,800 sq ft of accommodation over two floors, with gardens to the front and rear. The home is entered via a welcoming hallway which also give access to the integral garage. There is a sitting room with feature fireplace, tall ceilings and sliding doors to the garden. Also on the ground floor is the dining room and the kitchen/ breakfast room with integrated breakfast bar, space for a table and access to a side terrace.

#### Outside

To the front of the property is a driveway, which in turn leads to the double garage, a small lawn area and a number of established shrubs and bushes. There is a paved terrace to one side which can also be accessed off the kitchen/ breakfast room. The rear south-facing garden is private and enclosed and predominantly laid to lawn. There is a raised paved terrace leading off the back of the house, whilst well-tended and established borders surround the lawn. There is a colourful centralised flower border and a practical garden shed for additional storage.