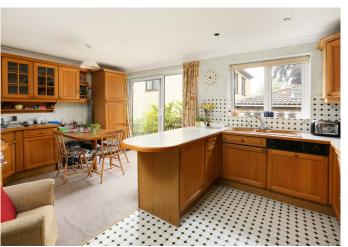

#### Description

3 Hamilton Road is a detached family home offering over 1,800 sq ft of accommodation over two floors, with gardens to the front and rear. The home is entered via a welcoming hallway which also give access to the integral garage. There is a sitting room with feature fireplace, tall ceilings and sliding doors to the garden. Also on the ground floor is the dining room and the kitchen/ breakfast room with integrated breakfast bar, space for a table and access to a side terrace.