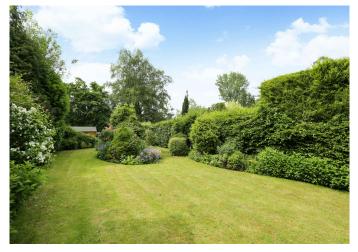

#### Outside

To the front of the property is a driveway, which in turn leads to the double garage, a small lawn area and a number of established shrubs and bushes. There is a paved terrace to one side which can also be accessed off the kitchen/ breakfast room. The rear south-facing garden is private and enclosed and predominantly laid to lawn. There is a raised paved terrace leading off the back of the house, whilst well-tended and established borders surround the lawn. There is a colourful centralised flower border and a practical garden shed for additional storage.