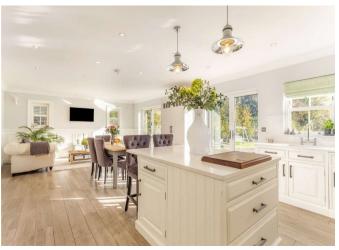

Arranged around a beautiful panelled entrance hall, the elegant living accommodation includes three reception rooms, a formal sitting room with feature fireplace, separate T.V./play room and study. Spanning the rear of the property is a superb open plan kitchen/dining room/family room with Bi-folding doors opening onto the patio and overlooking the rear garden. The kitchen is comprehensively fitted with an extensive range of hand crafted units with Quartz stone worktops, matching central island

and a range of integrated appliances. There is also a separate utility room with matching units and worktops.

Upstairs there are four double bedrooms, all with well-appointed en suite bath/shower rooms and bespoke fitted bedroom furniture. There is also a family bath/shower room.