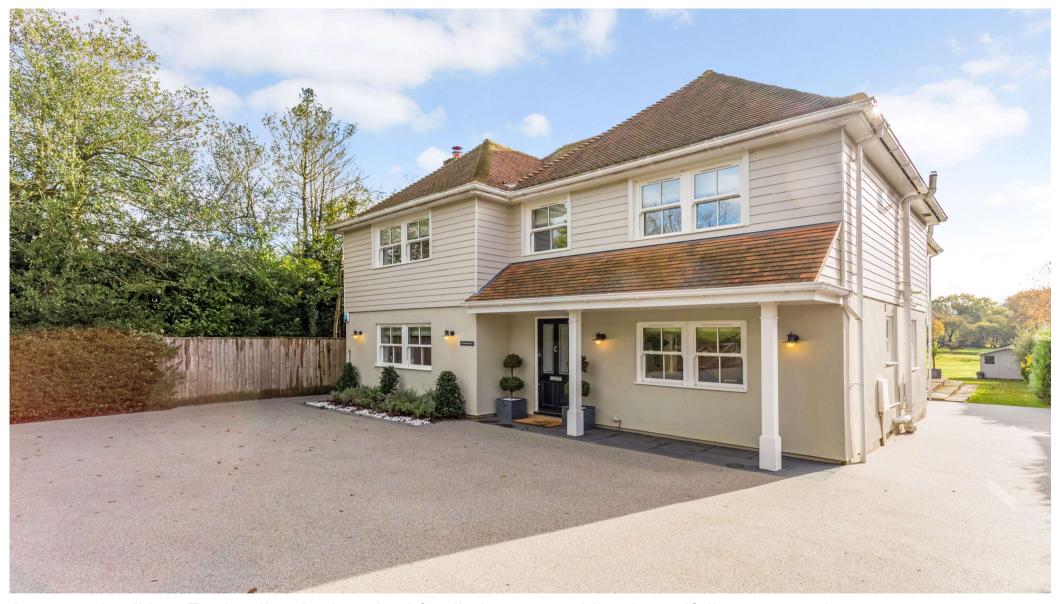

An attractive 'New England' style detached family home providing beautifully presented accommodation on a mature plot of 1.25 acres, located about 1 mile from Bovingdon village centre

- Detached 'New England' style family home
- Exceptionally presented accommodation
- Mature plot of 1.25 acres
- Attractive semi-rural position
- · Close to Bovingdon village

### About this property

A handsome detached family home which has undergone a comprehensive programme of extension and refurbishment to now offer exceptionally presented accommodation in a distinctive 'New England' style.

The property is set behind five bar gates and accessed over a bonded resin driveway providing ample parking. To the rear of the house there is a sandstone patio, ideal for outside entertaining and extensive lawns leading to a lightly wooded area including fruit trees to the rear of the plot. The overall plot size is around 1.25 acres.