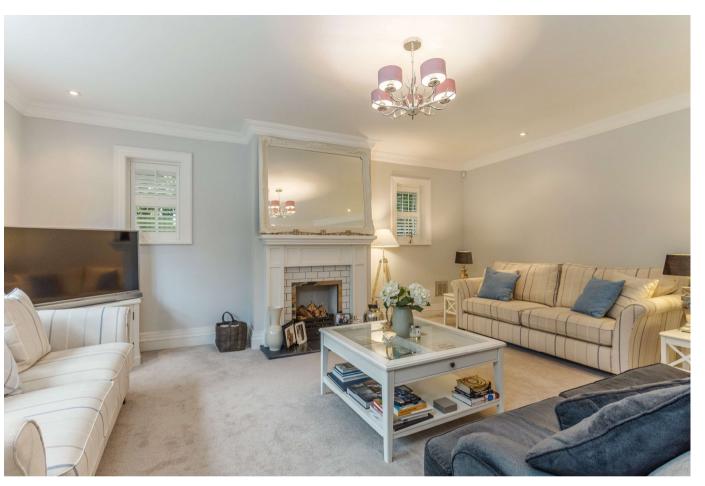

Arranged around a beautiful panelled entrance hall, the elegant living accommodation includes three reception rooms, a formal sitting room with feature fireplace, separate T.V./play room and study. Spanning the rear of the property is a superb open plan kitchen/dining room/family room with Bi-folding doors opening onto the patio and overlooking the rear garden. The kitchen is comprehensively fitted with an extensive range of hand crafted units with Quartz stone worktops, matching central island