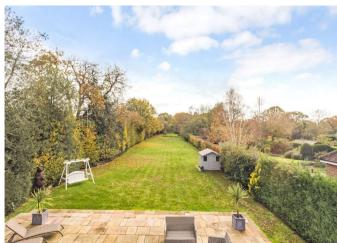

The property is set behind five bar gates and accessed over a bonded resin driveway providing ample parking. To the rear of the house there is a sandstone patio, ideal for outside entertaining and extensive lawns leading to a lightly wooded area including fruit trees to the rear of the plot. The overall plot size is around 1.25 acres.