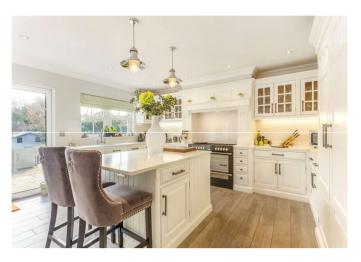

Arranged around a beautiful panelled entrance hall, the elegant living accommodation includes three reception rooms, a formal sitting room with feature fireplace, separate T.V./play room and study. Spanning the rear of the property is a superb open plan kitchen/dining room/family room with Bi-folding doors opening onto the patio and overlooking the rear garden. The kitchen is comprehensively fitted with an extensive range of hand crafted units with Quartz stone worktops, matching central island

and a range of integrated appliances. There is also a separate utility room with matching units and worktops.

Upstairs there are four double bedrooms, all with well-appointed en suite bath/shower rooms and bespoke fitted bedroom furniture. There is also a family bath/shower room.