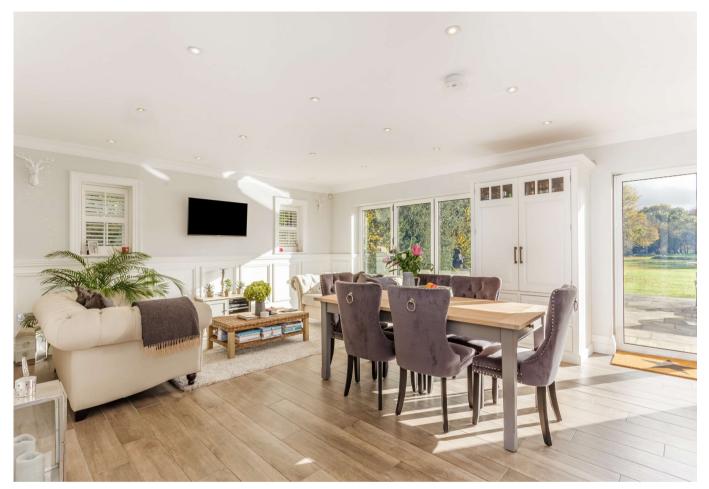

Arranged around a beautiful panelled entrance hall, the elegant living accommodation includes three reception rooms, a formal sitting room with feature fireplace, separate T.V./play room and study. Spanning the rear of the property is a superb open plan kitchen/dining room/family room with Bi-folding doors opening onto the patio and overlooking the rear garden. The kitchen is comprehensively fitted with an extensive range of hand crafted units with Quartz stone worktops, matching central island