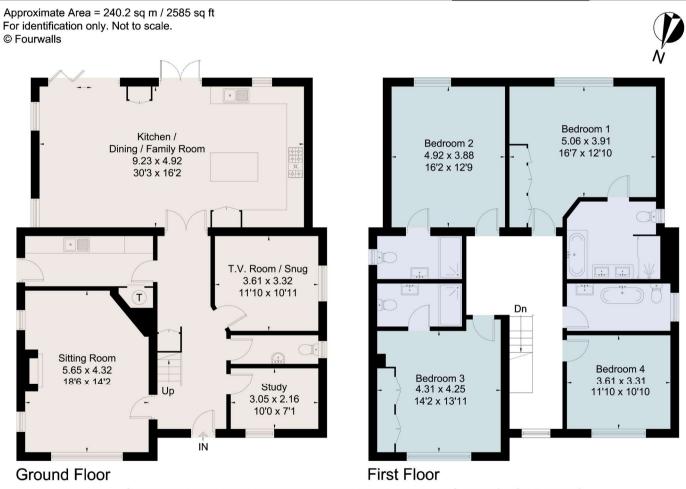

Arranged around a beautiful panelled entrance hall, the elegant living accommodation includes three reception rooms, a formal sitting room with feature fireplace, separate T.V./play room and study. Spanning the rear of the property is a superb open plan kitchen/dining room/family room with Bi-folding doors opening onto the patio and overlooking the rear garden. The kitchen is comprehensively fitted with an extensive range of hand crafted units with Quartz stone worktops, matching central island

and a range of integrated appliances. There is also a separate utility room with matching units and worktops.

Upstairs there are four double bedrooms, all with well-appointed en suite bath/shower rooms and bespoke fitted bedroom furniture. There is also a family bath/shower room.

The property is set behind five bar gates and accessed over a bonded resin driveway providing ample parking. To the rear of the house there is a sandstone patio, ideal for outside entertaining and extensive lawns leading to a lightly wooded area including fruit trees to the rear of the plot. The overall plot size is around 1.25 acres.