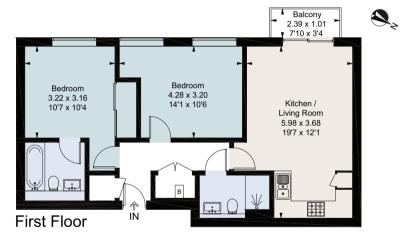

# Viewing

Strictly by appointment with Savills.

9 Medley Court, 77 Woodside Road, Amersham, Buckinghamshire HP6 6FY Approximate Area 65.8 sq m / 708 sq ft Including Limited Use Area (0.9 sg m / 10 sg ft)