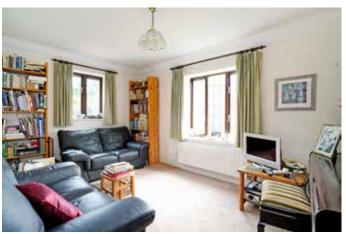

### Description

Beechlands is a modern detached property with an attractive brick and flint front elevation which offers a spacious and well planned lavout. There are three reception rooms, including a large lounge with a brick fireplace and double doors connecting with the dining room which links to the kitchen. The family sized kitchen/ breakfast room has an extensive range of fitted units with Corian worktops and ample space for informal family dining.