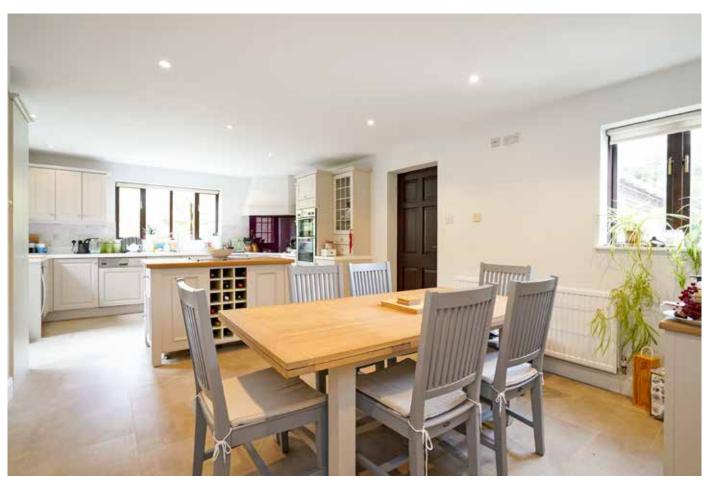

### Description

Beechlands is a modern detached property with an attractive brick and flint front elevation which offers a spacious and well planned lavout. There are three reception rooms, including a large lounge with a brick fireplace and double doors connecting with the dining room which links to the kitchen. The family sized kitchen/ breakfast room has an extensive range of fitted units with Corian worktops and ample space for informal family dining.