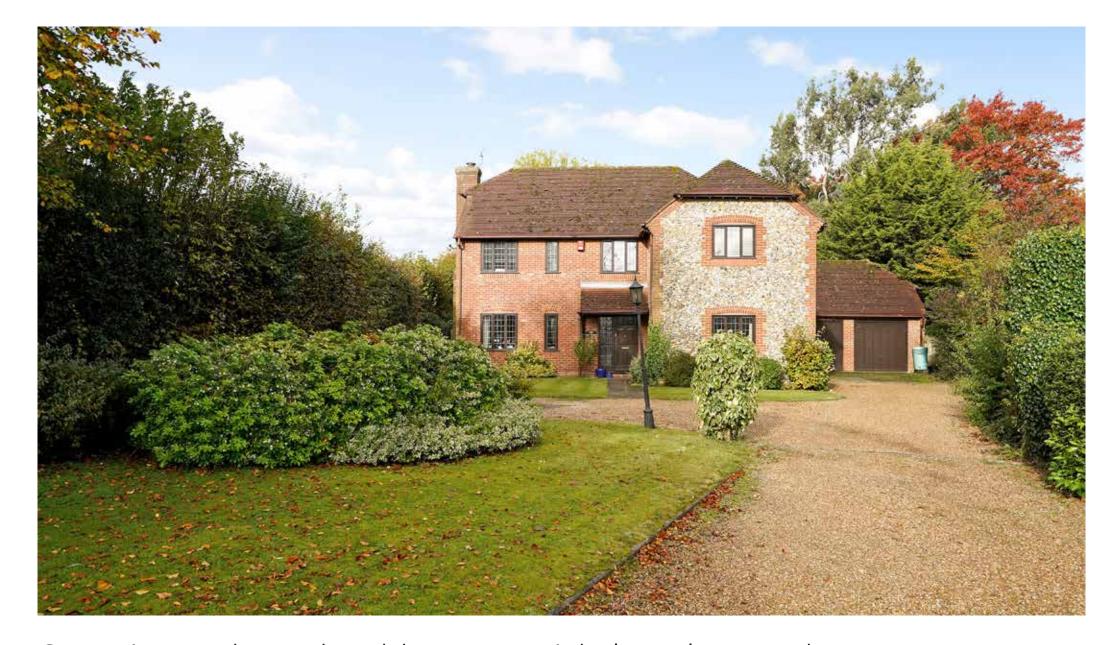

Spacious detached house with lovely gardens

Beechlands, Penfold Lane, Holmer Green, Buckinghamshire, HP15 6XW

Hall • cloakroom • lounge • dining room • family room

- kitchen/breakfast room utility room 5 bedrooms
- 3 bath/shower rooms inc. 2 en suite double garage
- gardens EPC rating = D

### Description

Beechlands is a modern detached property with an attractive brick and flint front elevation which offers a spacious and well planned lavout. There are three reception rooms, including a large lounge with a brick fireplace and double doors connecting with the dining room which links to the kitchen. The family sized kitchen/ breakfast room has an extensive range of fitted units with Corian worktops and ample space for informal family dining.

Upstairs there a total of five generous bedrooms and three well appointed bath/shower rooms with two providing en suite facilities to the main and guest bedrooms.

The house is set well back with a gravel driveway leading to the double width garage with twin doors and a connecting door into the house. The rear garden is well established being mainly laid to lawn with flower/shrub beds.