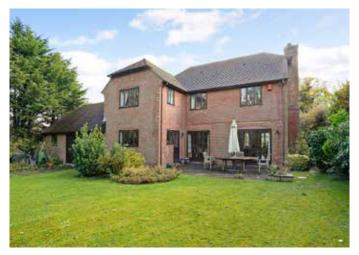

Spacious detached house with lovely gardens

Beechlands, Penfold Lane, Holmer Green, Buckinghamshire, HP15 6XW

Hall • cloakroom • lounge • dining room • family room

- kitchen/breakfast room utility room 5 bedrooms
- 3 bath/shower rooms inc. 2 en suite double garage
- gardens EPC rating = D

### Description

Beechlands is a modern detached property with an attractive brick and flint front elevation which offers a spacious and well planned lavout. There are three reception rooms, including a large lounge with a brick fireplace and double doors connecting with the dining room which links to the kitchen. The family sized kitchen/ breakfast room has an extensive range of fitted units with Corian worktops and ample space for informal family dining.

Upstairs there a total of five generous bedrooms and three well appointed bath/shower rooms with two providing en suite facilities to the main and guest bedrooms.

The house is set well back with a gravel driveway leading to the double width garage with twin doors and a connecting door into the house. The rear garden is well established being mainly laid to lawn with flower/shrub beds.