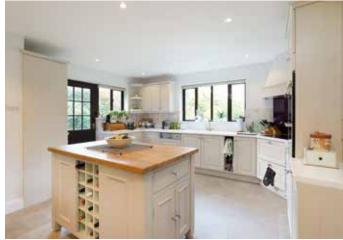

### Description

Beechlands is a modern detached property with an attractive brick and flint front elevation which offers a spacious and well planned lavout. There are three reception rooms, including a large lounge with a brick fireplace and double doors connecting with the dining room which links to the kitchen. The family sized kitchen/ breakfast room has an extensive range of fitted units with Corian worktops and ample space for informal family dining.