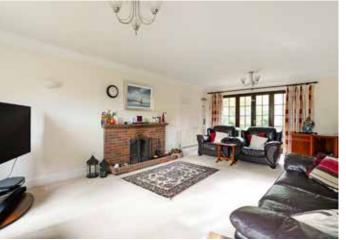

### Description

Beechlands is a modern detached property with an attractive brick and flint front elevation which offers a spacious and well planned lavout. There are three reception rooms, including a large lounge with a brick fireplace and double doors connecting with the dining room which links to the kitchen. The family sized kitchen/ breakfast room has an extensive range of fitted units with Corian worktops and ample space for informal family dining.