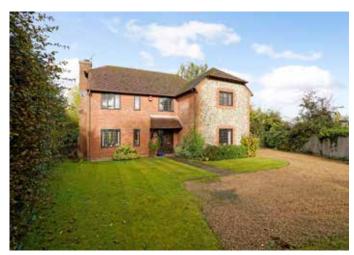

Spacious detached house with lovely gardens

Beechlands, Penfold Lane, Holmer Green, Buckinghamshire, HP15 6XW

Hall • cloakroom • lounge • dining room • family room

- kitchen/breakfast room utility room 5 bedrooms
- 3 bath/shower rooms inc. 2 en suite double garage
- gardens EPC rating = D

### Description

Beechlands is a modern detached property with an attractive brick and flint front elevation which offers a spacious and well planned lavout. There are three reception rooms, including a large lounge with a brick fireplace and double doors connecting with the dining room which links to the kitchen. The family sized kitchen/ breakfast room has an extensive range of fitted units with Corian worktops and ample space for informal family dining.