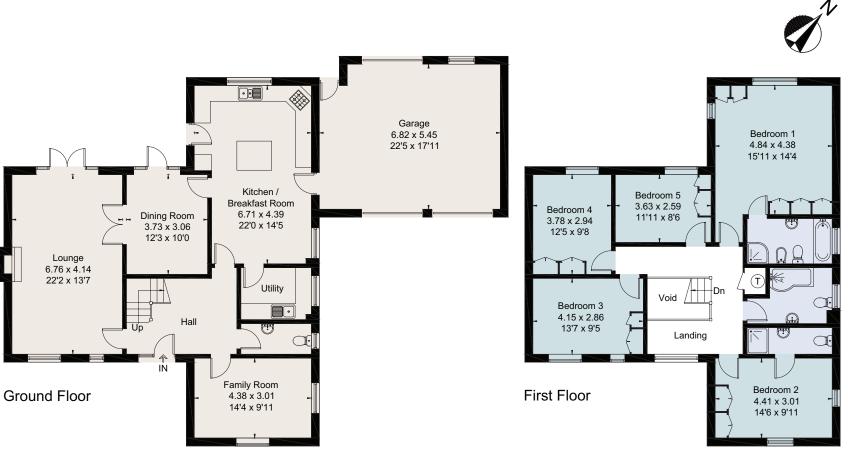

#### Viewing

Strictly by appointment with Savills.

**Approximate Area** 209.2 sg m / 2252 sg ft (Excluding Void)

**Garage** 36.4 sq m / 392 sq ft **Total** 245.6 sq m / 2644 sq ft

Including Limited Use Area (1.7 sq m / 18 sq ft)