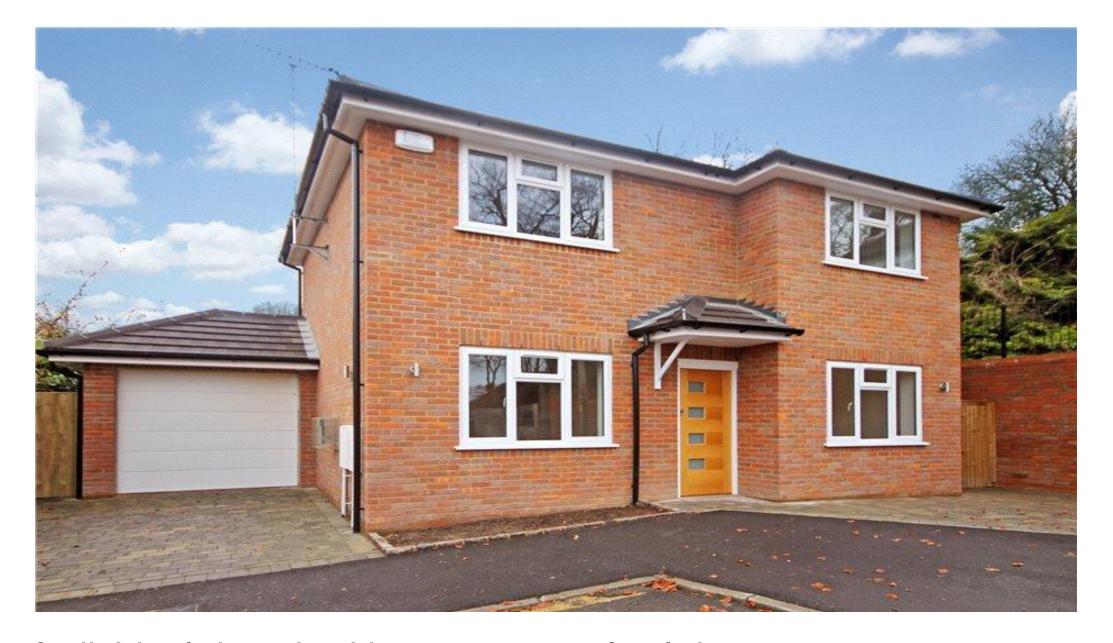

# Individual detached house at top of cul de sac

Little Gamlyn, 5 Gayton Close, Amersham, Buckinghamshire, HP6 6DW

Hall • Cloakroom • Lounge • Kitchen/Dining room • Study

- 3 Bedrooms 2 Bath/Shower rooms Garage Garden
- EPC = C

## Description

Little Gamlyn is a detached family home set in a quiet cul-de-sac in leafy Chesham Bois.

On the ground floor you enter the house into a tiled hall way. The study and lounge have wooden flooring and are to the front of the property. With kitchen/dining room across the back of the house with doors out onto the garden beyond.