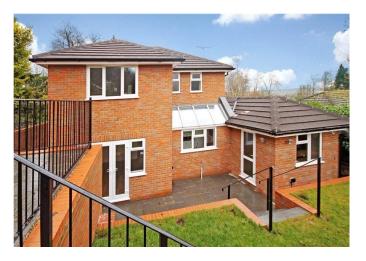

# Individual detached house at top of cul de sac

Little Gamlyn, 5 Gayton Close, Amersham, Buckinghamshire, HP6 6DW

Hall • Cloakroom • Lounge • Kitchen/Dining room • Study

- 3 Bedrooms 2 Bath/Shower rooms Garage Garden
- EPC = C

## Description

Little Gamlyn is a detached family home set in a quiet cul-de-sac in leafy Chesham Bois.

On the ground floor you enter the house into a tiled hall way. The study and lounge have wooden flooring and are to the front of the property. With kitchen/dining room across the back of the house with doors out onto the garden beyond.