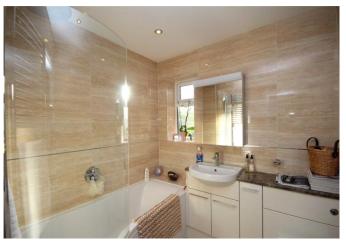

The kitchen has a full range of integrated appliances including fridge/freezer, dishwasher, wine cooler and microwave with tiled flooring with underfloor heating.

Upstairs there are three bedrooms two with fitted wardrobes. The master bedroom has an ensuite shower room. The remaining two bedrooms are serviced by the fully tiled family bathroom.