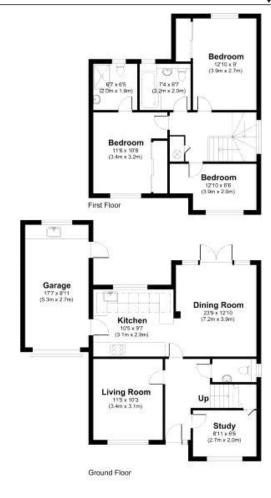

## Viewing

All viewings will be accompanied and are strictly by prior arrangement through Savills Amersham Office

Gross Internal Area: 1238 sq. ft, 115 m<sup>2</sup>

**Nick Pounce** Amersham +44 (0) 1494 725 636

OnThe/Market.com

savills savills.co.uk npounce@savills.com

APPROX. GROSS INTERNAL FLOOR AREA 1238 SQ FT / 115 SQ M. INC. GARAGE

Important notice Savills, its clients and any joint agents give notice that 1: They are not authorised to make or give any representations or warranties in relation to the property either here or elsewhere, either on their own behalf or on behalf of their client or otherwise. They assume no responsibility for any statement that may be made in these particulars. These particulars do not form part of any offer or contract and must not be relied upon as statements or representations of fact. 2: Any areas, measurements or distances are approximate. The text, photographs and plans are for guidance only and are not necessarily comprehensive. It should not be assumed that the property has all necessary planning, building regulation or other consents and Savills have not tested any services, equipment or facilities. Purchasers must satisfy themselves by inspection or otherwise. 20200311HEBA