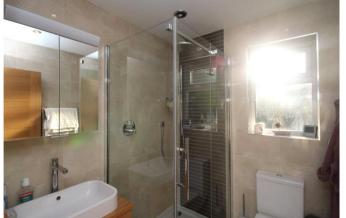

The kitchen has a full range of integrated appliances including fridge/freezer, dishwasher, wine cooler and microwave with tiled flooring with underfloor heating.

Upstairs there are three bedrooms two with fitted wardrobes. The master bedroom has an ensuite shower room. The remaining two bedrooms are serviced by the fully tiled family bathroom.