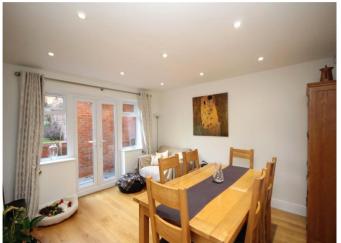

## Description

Little Gamlyn is a detached family home set in a quiet cul-de-sac in leafy Chesham Bois.

On the ground floor you enter the house into a tiled hall way. The study and lounge have wooden flooring and are to the front of the property. With kitchen/dining room across the back of the house with doors out onto the garden beyond.