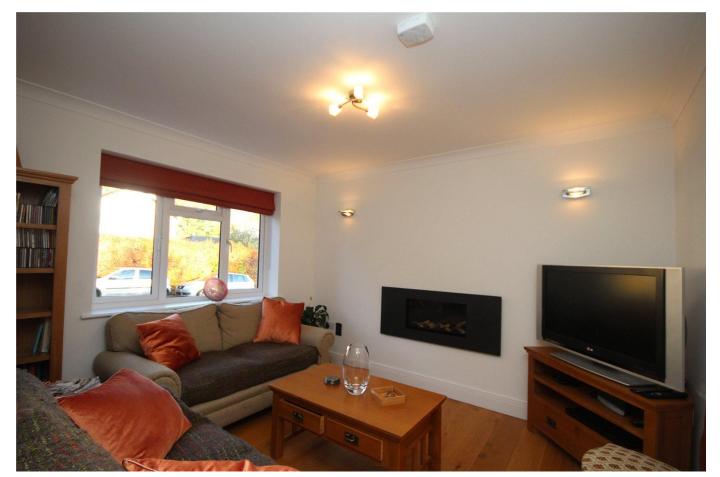

## Description

Little Gamlyn is a detached family home set in a quiet cul-de-sac in leafy Chesham Bois.

On the ground floor you enter the house into a tiled hall way. The study and lounge have wooden flooring and are to the front of the property. With kitchen/dining room across the back of the house with doors out onto the garden beyond.