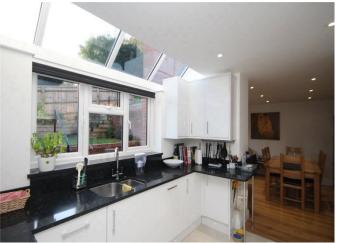

The kitchen has a full range of integrated appliances including fridge/freezer, dishwasher, wine cooler and microwave with tiled flooring with underfloor heating.

Upstairs there are three bedrooms two with fitted wardrobes. The master bedroom has an ensuite shower room. The remaining two bedrooms are serviced by the fully tiled family bathroom.