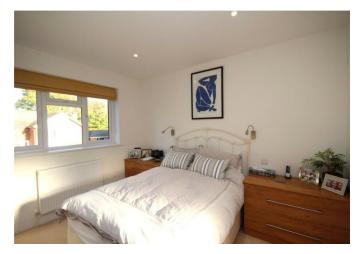

The kitchen has a full range of integrated appliances including fridge/freezer, dishwasher, wine cooler and microwave with tiled flooring with underfloor heating.

Upstairs there are three bedrooms two with fitted wardrobes. The master bedroom has an ensuite shower room. The remaining two bedrooms are serviced by the fully tiled family bathroom.