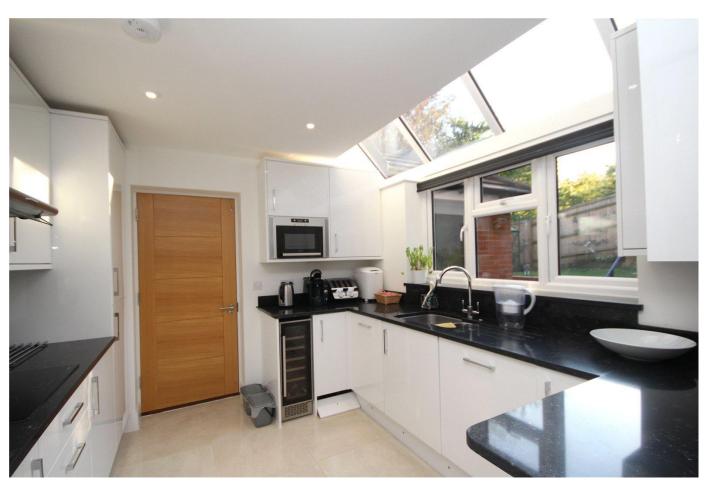

The kitchen has a full range of integrated appliances including fridge/freezer, dishwasher, wine cooler and microwave with tiled flooring with underfloor heating.

Upstairs there are three bedrooms two with fitted wardrobes. The master bedroom has an ensuite shower room. The remaining two bedrooms are serviced by the fully tiled family bathroom.