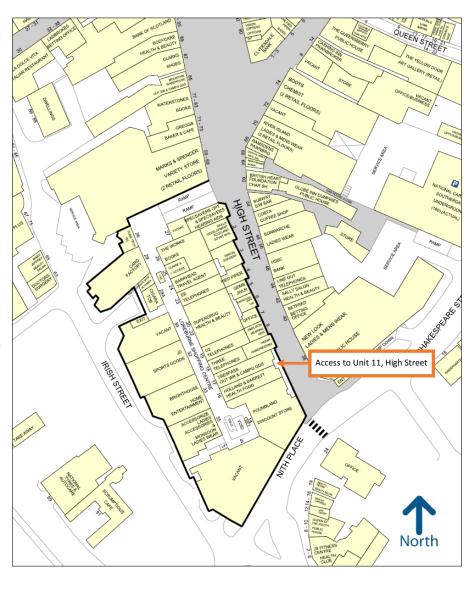

## **Key Highlights**

- Dumfries is the principal retailing and commercial centre for the south west of Scotland benefiting from a population of 32,000 persons and a district catchment estimated to be in the region of 148,000.
- The town is located approximately 75 miles south of Glasgow and 75 miles south west of Edinburgh.
- The subjects are located at the southern end of the pedestrianised High Street.
- The Centre is anchored by Marks & Spencer and other occupiers include JD Sports, Superdrug, Poundland and Argos.