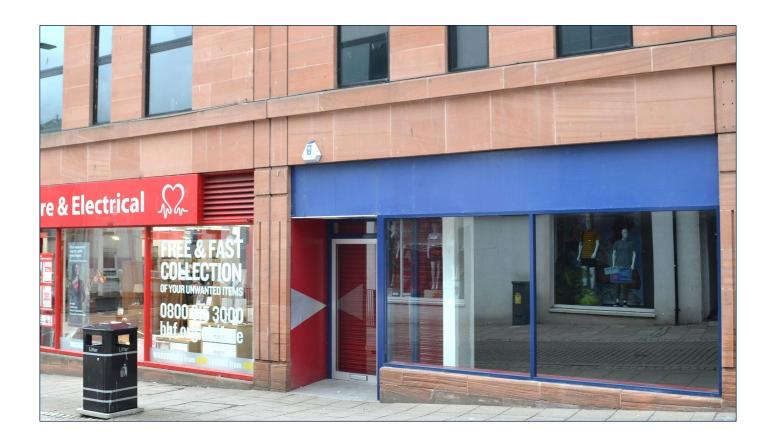

# **DUMFRIES**

Unit 11, Loreburne Shopping Centre, Dumfries

#### Accommodation

The premises are arranged over the ground floor, comprising the following approximate gross internal area:

Ground: 1,347 sq ft 125.1 sq m