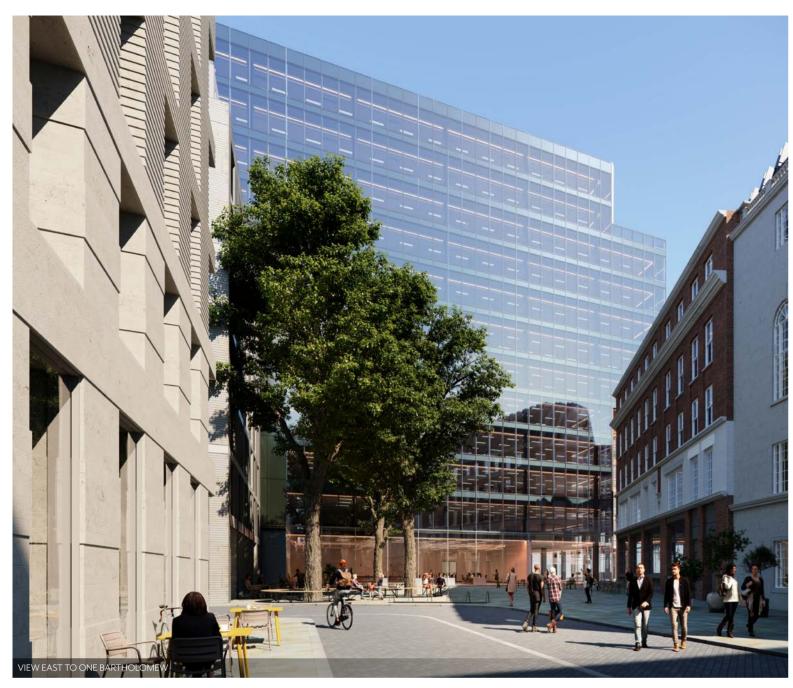

# ONE BARTHOLOMEW BARTS SQUARE LONDON

ONE BARTHOLOMEW IS A NEW GRADE A OFFICE BUILDING COMPRISING 223,000 SQ FT.

ONE BARTHOLOMEW OFFERS NEW EFFICIENT OFFICE SPACE ACROSS GROUND AND 11 UPPER FLOORS, ALL BENEFITTING FROM FLOOR TO CEILING GLAZING, VIEWS OVER BARTS SQUARE AND VIEWS SOUTH TO ST. PAUL'S.

THE BUILDING WILL BE COMPLETED IN AUTUMN 2018.