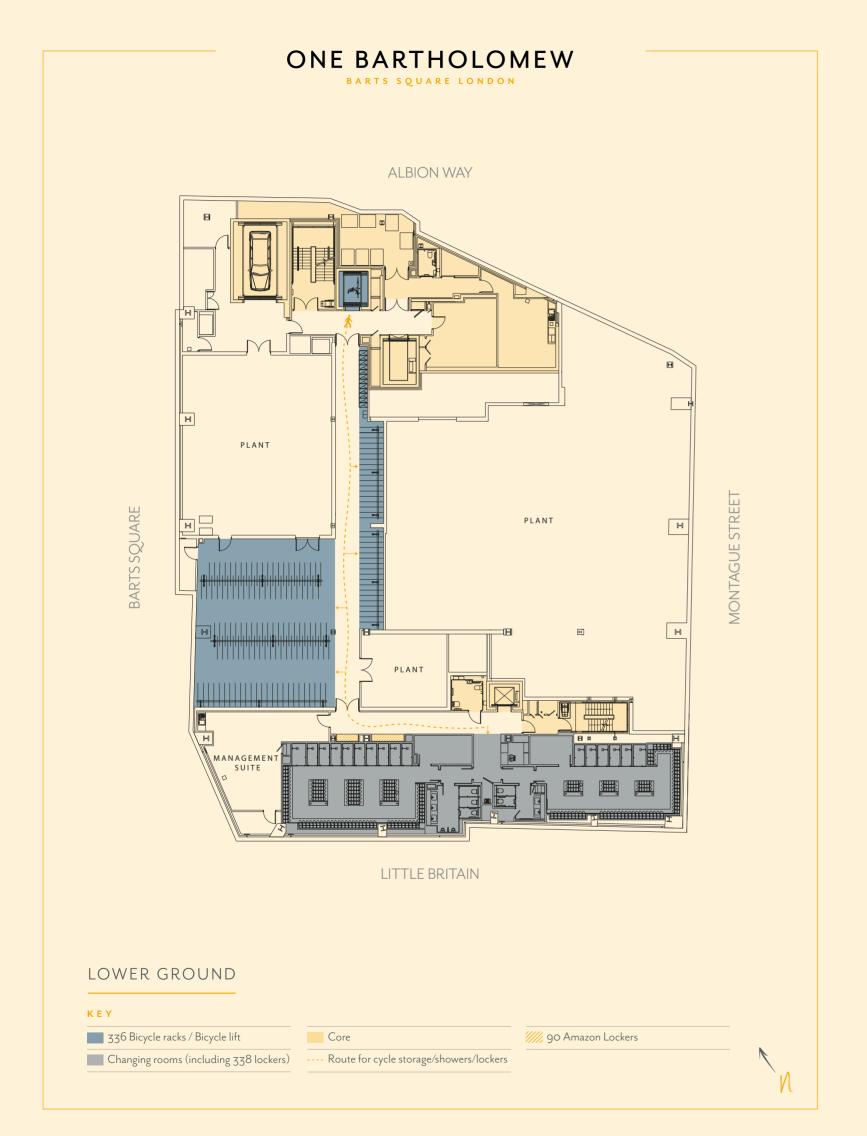

# Hecommodation

| FLOOR           | AVAILABILITY          | SQM      | SQ FT   |
|-----------------|-----------------------|----------|---------|
| Eleventh        | Let to The Trade Desk | 1,623.0  | 17,470  |
| Tenth (Terrace) | Let to The Trade Desk | 1,623.0  | 17,470  |
| Ninth           | Let to The Trade Desk | 1,812.9  | 19,515  |
| Eighth          | Available to Let      | 1,819.0  | 19,580  |
| Seventh         | Available to Let      | 1,819.0  | 19,580  |
| Sixth           | Available to Let      | 1,819.0  | 19,580  |
| Fifth           | Available to Let      | 1,819.0  | 19,580  |
| Fourth          | Available to Let      | 1,802.4  | 19,401  |
| Third           | Available to Let      | 1,802.4  | 19,401  |
| Second          | Available to Let      | 1,802.4  | 19,401  |
| First           | Available to Let      | 1,802.4  | 19,401  |
| Ground          | Available to Let      | 464.0    | 4,994   |
| TOTAL LET       |                       | 5,058.9  | 54,455  |
| TOTAL AVAILABLE |                       | 14,949.6 | 160,918 |
| Ground          | Reception             | 645.0    | 6,943   |
| Lower Ground    | Storage               | 44.0     | 474     |
| Basement        | Storage               | 30.0     | 323     |
| TOTAL           |                       | 20,728.5 | 223,113 |