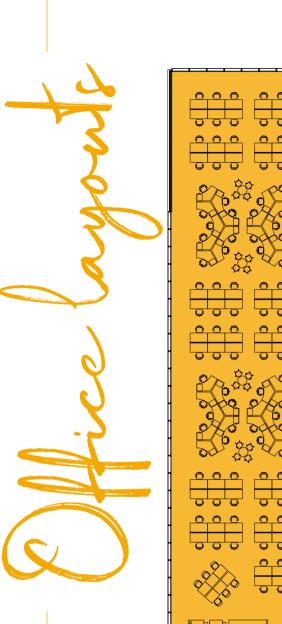

# MEDIA - SINGLE FLOOR OCCUPANCY

| Open plan              | 172 |
|------------------------|-----|
| Reception              | 1   |
| 12 person meeting room | 3   |
| 6 person meeting room  | 3   |
| Meeting/quiet room     | 6   |
| Offices                | 8   |
| Team space             | 2   |

# CORPORATE - MULTIPLE FLOOR OCCUPANCY

| Open plan                | 168 |
|--------------------------|-----|
| 12 person meeting room   | 3   |
| 6-10 person meeting room | 5   |
| Offices                  | 13  |
| Team space               | 7   |
| Phone booth              | 6   |