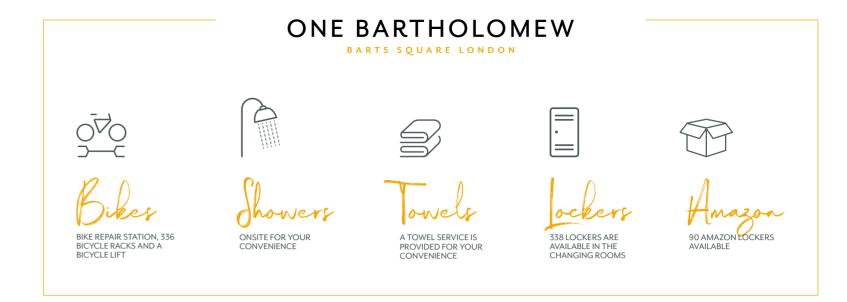

# Hecommodation

| FLOOR           | AVAILABILITY          | SQM      | SQ FT   |
|-----------------|-----------------------|----------|---------|
| Eleventh        | Let to The Trade Desk | 1,623.0  | 17,470  |
| Tenth (Terrace) | Let to The Trade Desk | 1,623.0  | 17,470  |
| Ninth           | Let to The Trade Desk | 1,812.9  | 19,515  |
| Eighth          | Available to Let      | 1,819.0  | 19,580  |
| Seventh         | Available to Let      | 1,819.0  | 19,580  |
| Sixth           | Available to Let      | 1,819.0  | 19,580  |
| Fifth           | Available to Let      | 1,819.0  | 19,580  |
| Fourth          | Available to Let      | 1,802.4  | 19,401  |
| Third           | Available to Let      | 1,802.4  | 19,401  |
| Second          | Available to Let      | 1,802.4  | 19,401  |
| First           | Available to Let      | 1,802.4  | 19,401  |
| Ground          | Available to Let      | 464.0    | 4,994   |
| TOTAL LET       |                       | 5,058.9  | 54,455  |
| TOTAL AVAILABLE |                       | 14,949.6 | 160,918 |
| Ground          | Reception             | 645.0    | 6,943   |
| Lower Ground    | Storage               | 44.0     | 474     |
| Basement        | Storage               | 30.0     | 323     |
| TOTAL           |                       | 20,728.5 | 223,113 |