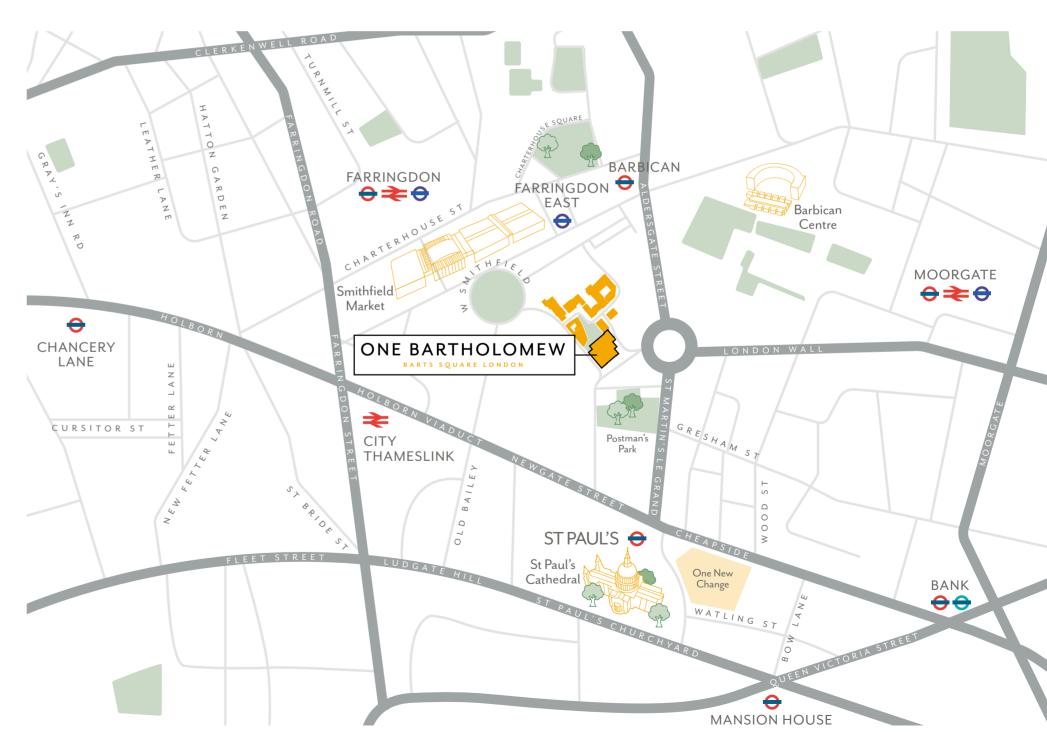

# Hareatlocation

ONE BARTHOLOMEW OCCUPIES AN ENVIABLE
POSITION BETWEEN THE FAVOURED WESTERN CITY
AND THE CREATIVE, ARTISAN AREA OF FARRINGDON,
TAKING INSPIRATION FROM BOTH.

# FARRINGDON

One of London's most dynamic urban villages, Farringdon is home to an exciting range of leisure opportunities with some of London's newest bars and restaurants.

OVER 50

ST. PAUL'S

Minutes away are Cheapside, the City's main retail thoroughfare, and the One New Change shopping centre opposite St Paul's.