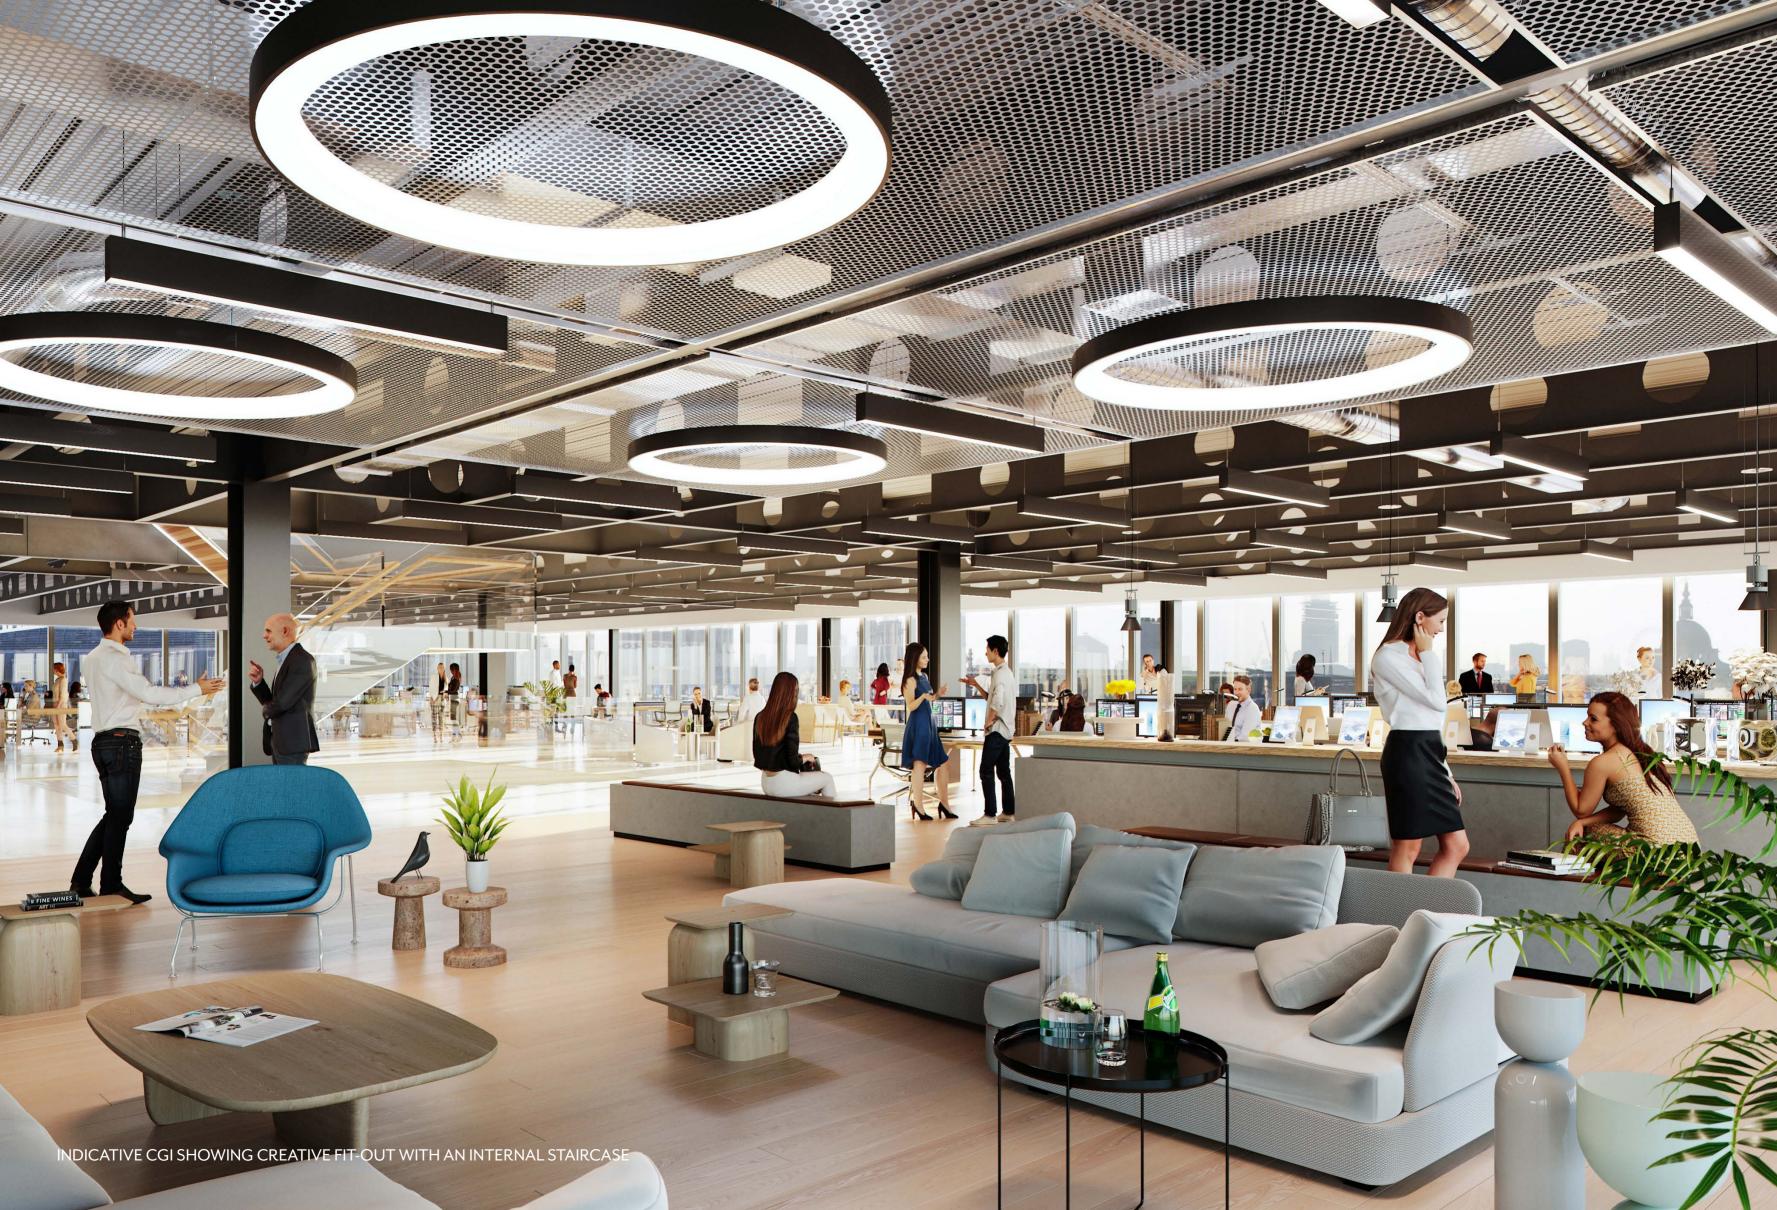

# ONE BARTHOLOMEW BARTS SQUARE LONDON

ONE BARTHOLOMEW IS A NEW GRADE A OFFICE BUILDING COMPRISING 223,000 SQ FT.

ONE BARTHOLOMEW OFFERS NEW EFFICIENT OFFICE SPACE ACROSS GROUND AND 11 UPPER FLOORS, ALL BENEFITTING FROM FLOOR TO CEILING GLAZING, VIEWS OVER BARTS SQUARE AND VIEWS SOUTH TO ST. PAUL'S.