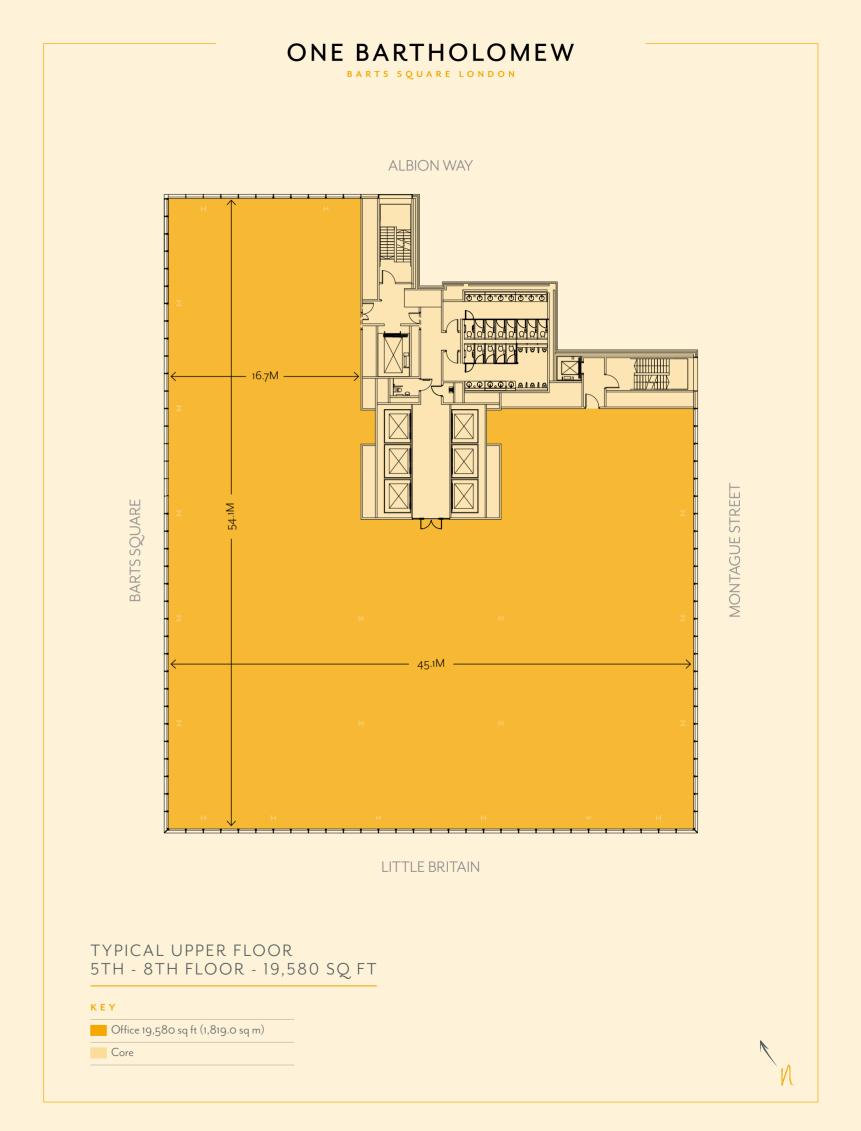

# Hecommodation

| FLOOR           | AVAILABILITY          | SQM      | SQ FT   |
|-----------------|-----------------------|----------|---------|
| Eleventh        | Let to The Trade Desk | 1,623.0  | 17,470  |
| Tenth (Terrace) | Let to The Trade Desk | 1,623.0  | 17,470  |
| Ninth           | Let to The Trade Desk | 1,812.9  | 19,515  |
| Eighth          | Available to Let      | 1,819.0  | 19,580  |
| Seventh         | Available to Let      | 1,819.0  | 19,580  |
| Sixth           | Available to Let      | 1,819.0  | 19,580  |
| Fifth           | Available to Let      | 1,819.0  | 19,580  |
| Fourth          | Available to Let      | 1,802.4  | 19,401  |
| Third           | Available to Let      | 1,802.4  | 19,401  |
| Second          | Available to Let      | 1,802.4  | 19,401  |
| First           | Available to Let      | 1,802.4  | 19,401  |
| Ground          | Available to Let      | 464.0    | 4,994   |
| TOTAL LET       |                       | 5,058.9  | 54,455  |
| TOTAL AVAILABLE |                       | 14,949.6 | 160,918 |
| Ground          | Reception             | 645.0    | 6,943   |
| Lower Ground    | Storage               | 44.0     | 474     |
| Basement        | Storage               | 30.0     | 323     |
| TOTAL           |                       | 20,728.5 | 223,113 |