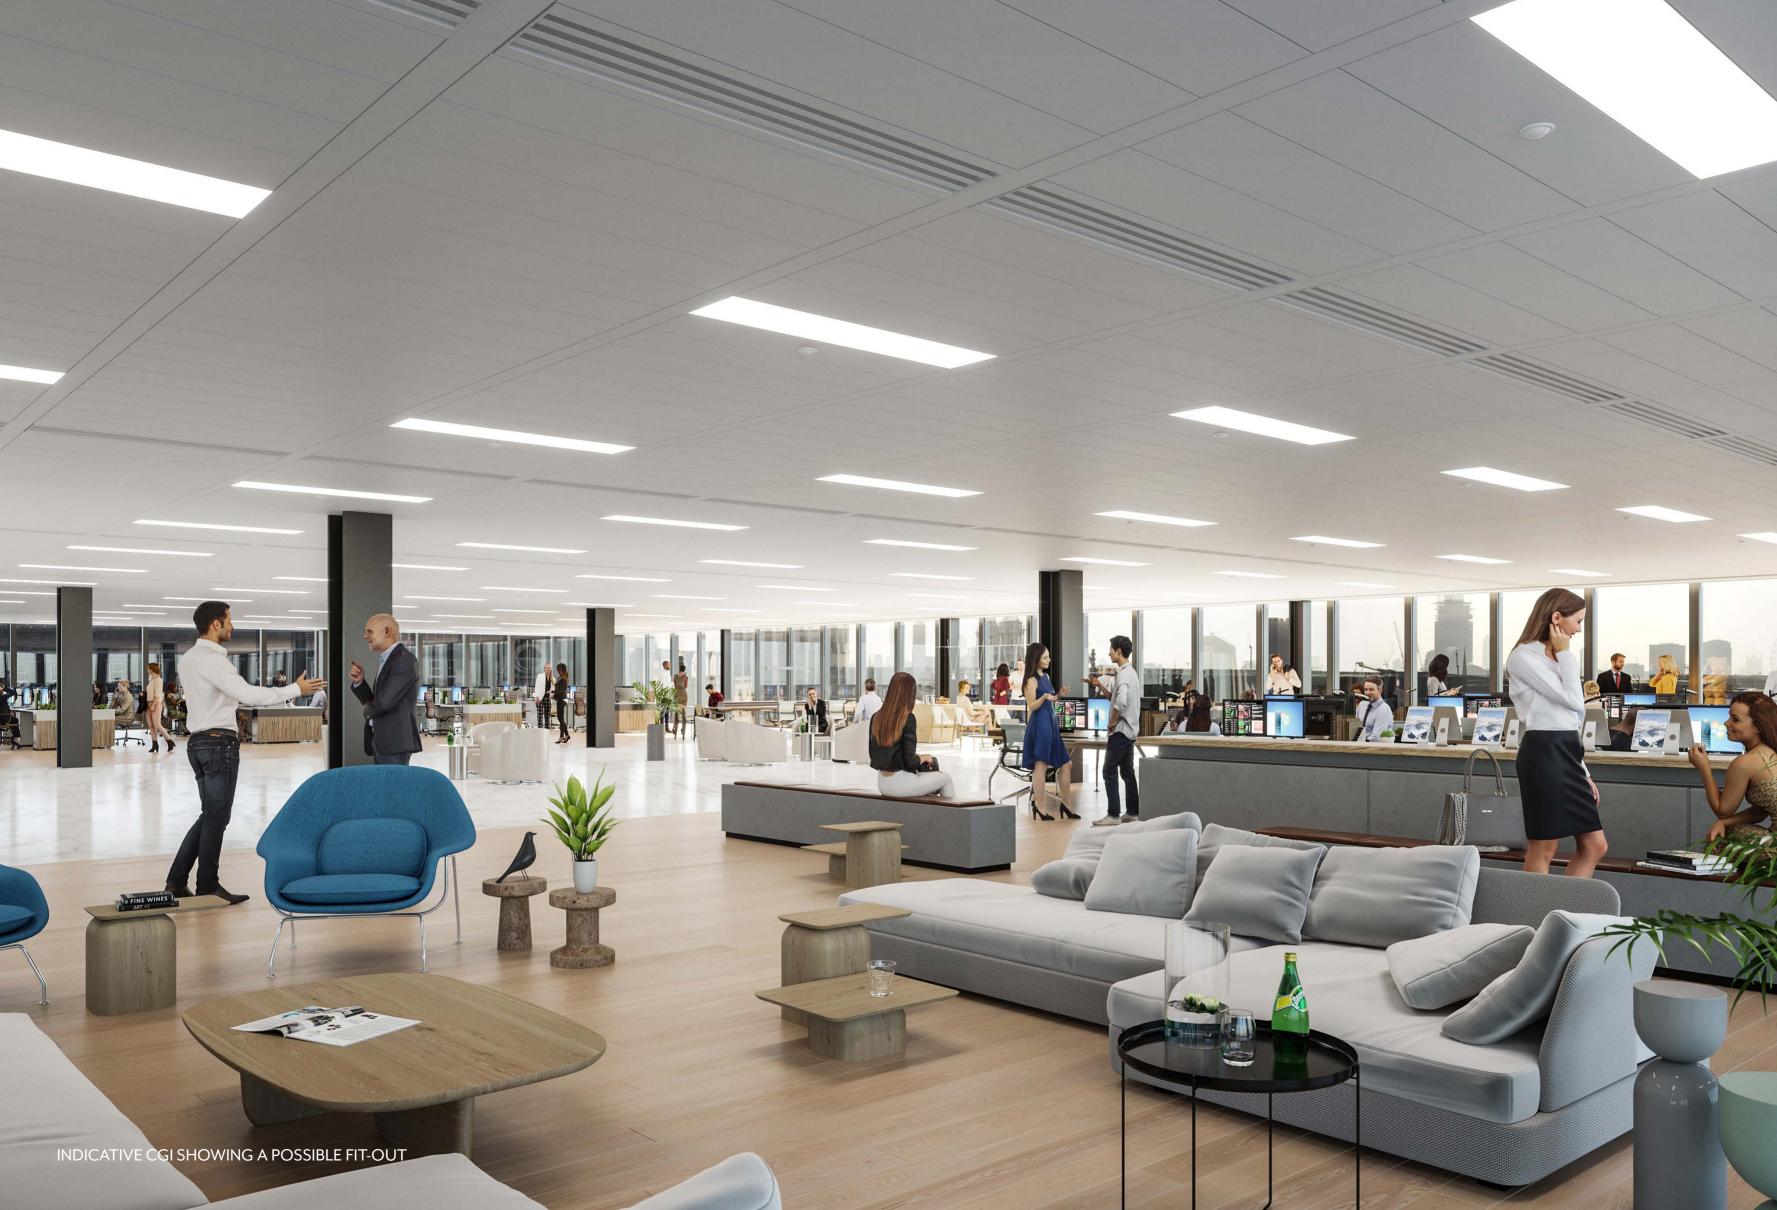

# ONE BARTHOLOMEW BARTS SQUARE LONDON

ONE BARTHOLOMEW IS A NEW GRADE A OFFICE BUILDING COMPRISING 223,000 SQ FT.

ONE BARTHOLOMEW OFFERS NEW EFFICIENT OFFICE SPACE ACROSS GROUND AND 11 UPPER FLOORS, ALL BENEFITTING FROM FLOOR TO CEILING GLAZING, VIEWS OVER BARTS SQUARE AND VIEWS SOUTH TO ST. PAUL'S.