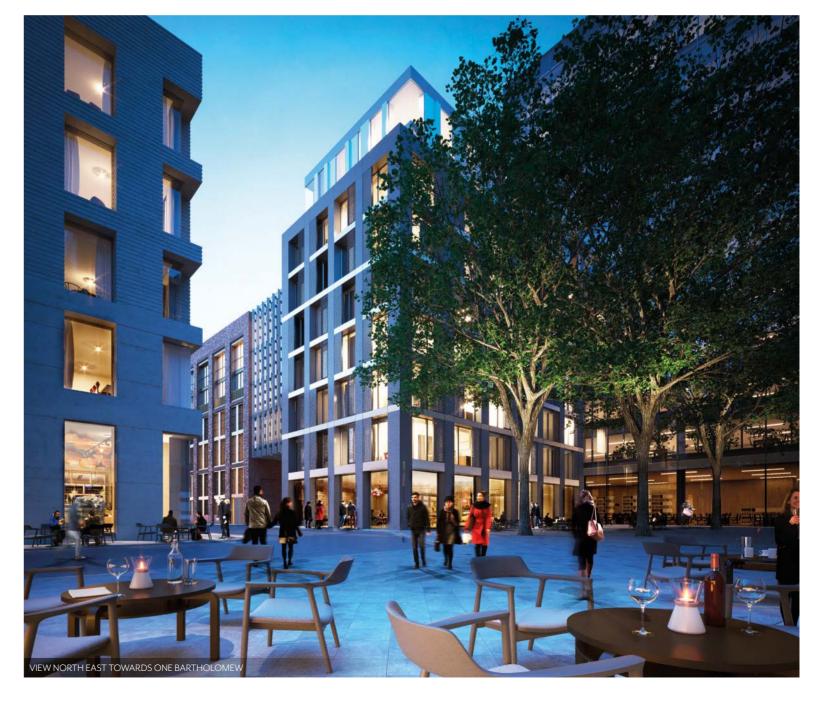

A MIXED-USE DEVELOPMENT ON A SIGNIFICANT SCALE, WITH 236 HIGH QUALITY APARTMENTS, 20,000 SQ FT OF RETAIL AND 258,000 SQ FT OF OFFICE SPACE.

ONE BARTHOLOMEW IS THE LARGEST OFFICE BUILDING
AND FORMS THE CORNERSTONE OF THIS NEW AND
EXCITING NEIGHBOURHOOD.

THIS NEW DESTINATION WILL OFFER AREAS OF
AMENITY FOR THE PUBLIC, RESIDENTS AND OFFICE
OCCUPIERS. A CAREFULLY SELECTED AND ACCESSIBLE
RANGE OF RETAILERS SURROUND CENTRAL
LONDON'S NEWEST SQUARE.