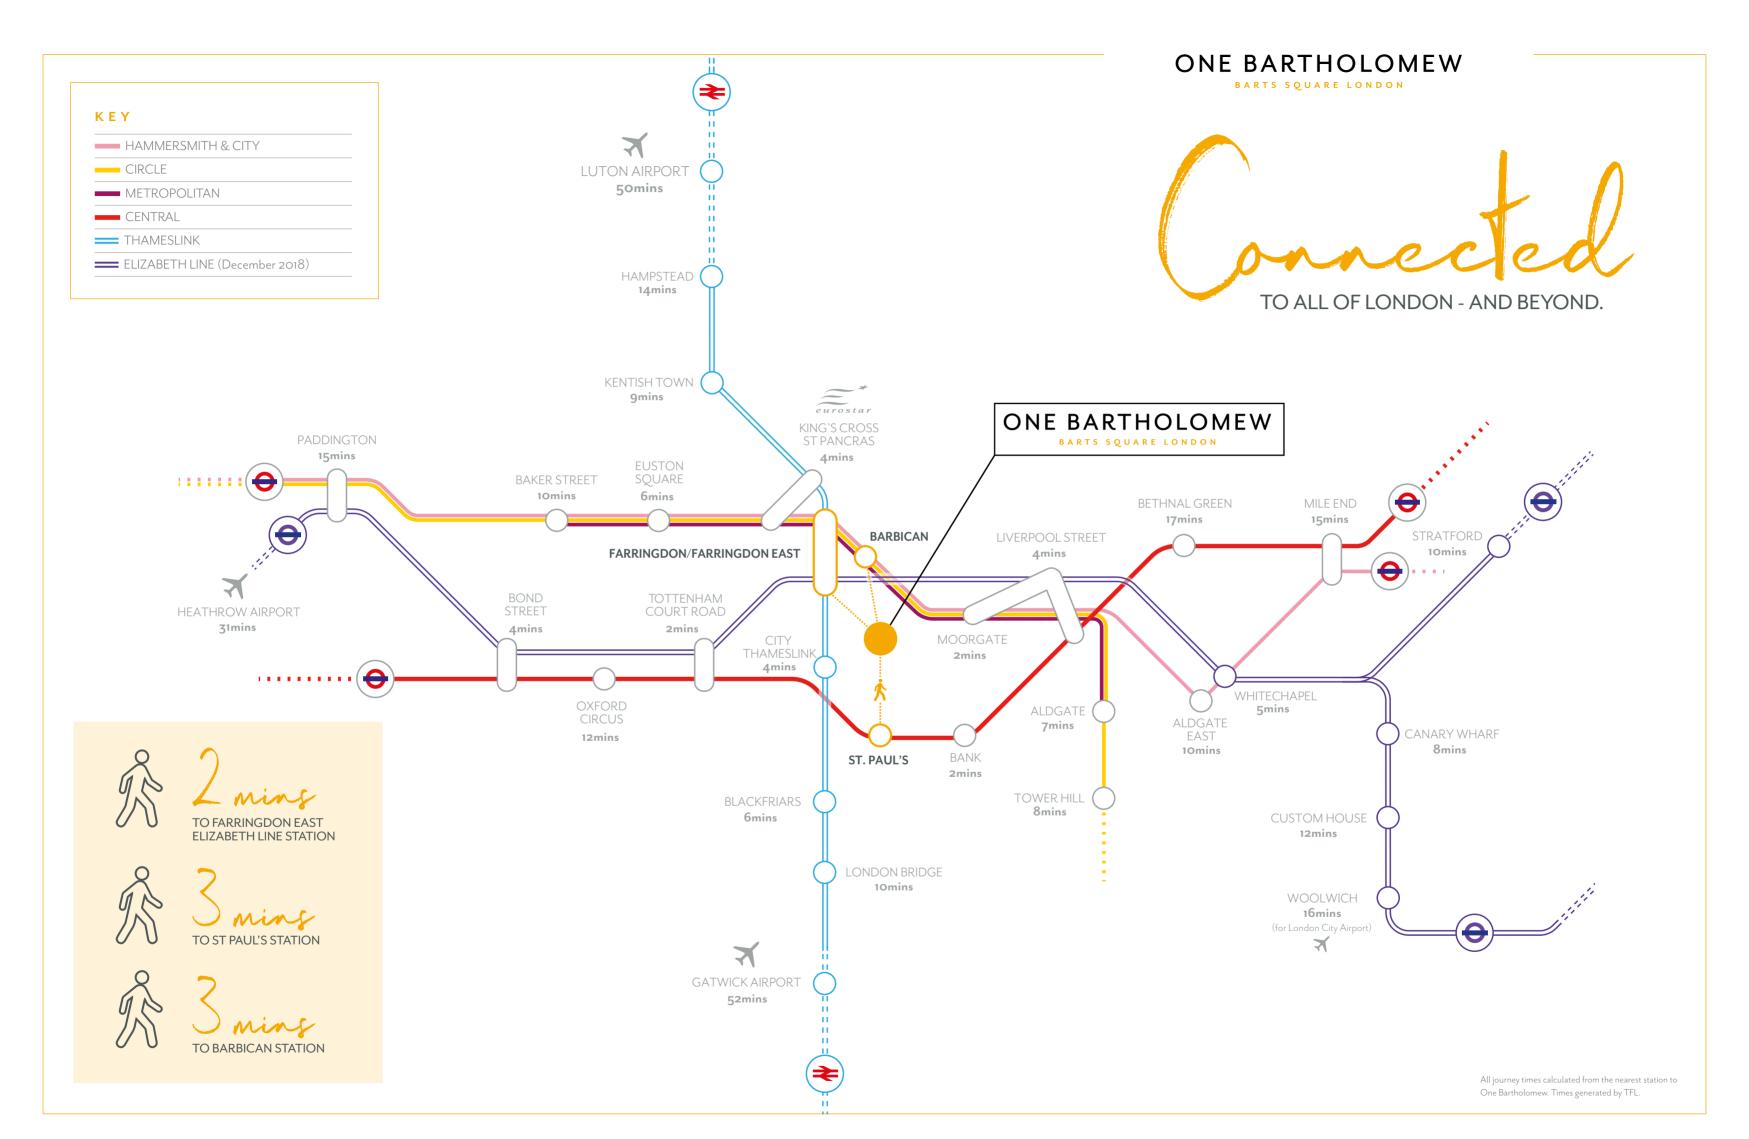

# Hareatlocation

ONE BARTHOLOMEW OCCUPIES AN ENVIABLE
POSITION BETWEEN THE FAVOURED WESTERN CITY
AND THE CREATIVE, ARTISAN AREA OF FARRINGDON,
TAKING INSPIRATION FROM BOTH.

# FARRINGDON

One of London's most dynamic urban villages, Farringdon is home to an exciting range of leisure opportunities with some of London's newest bars and restaurants.

OVER 50

ST. PAUL'S

Minutes away are Cheapside, the City's main retail thoroughfare, and the One New Change shopping centre opposite St Paul's.