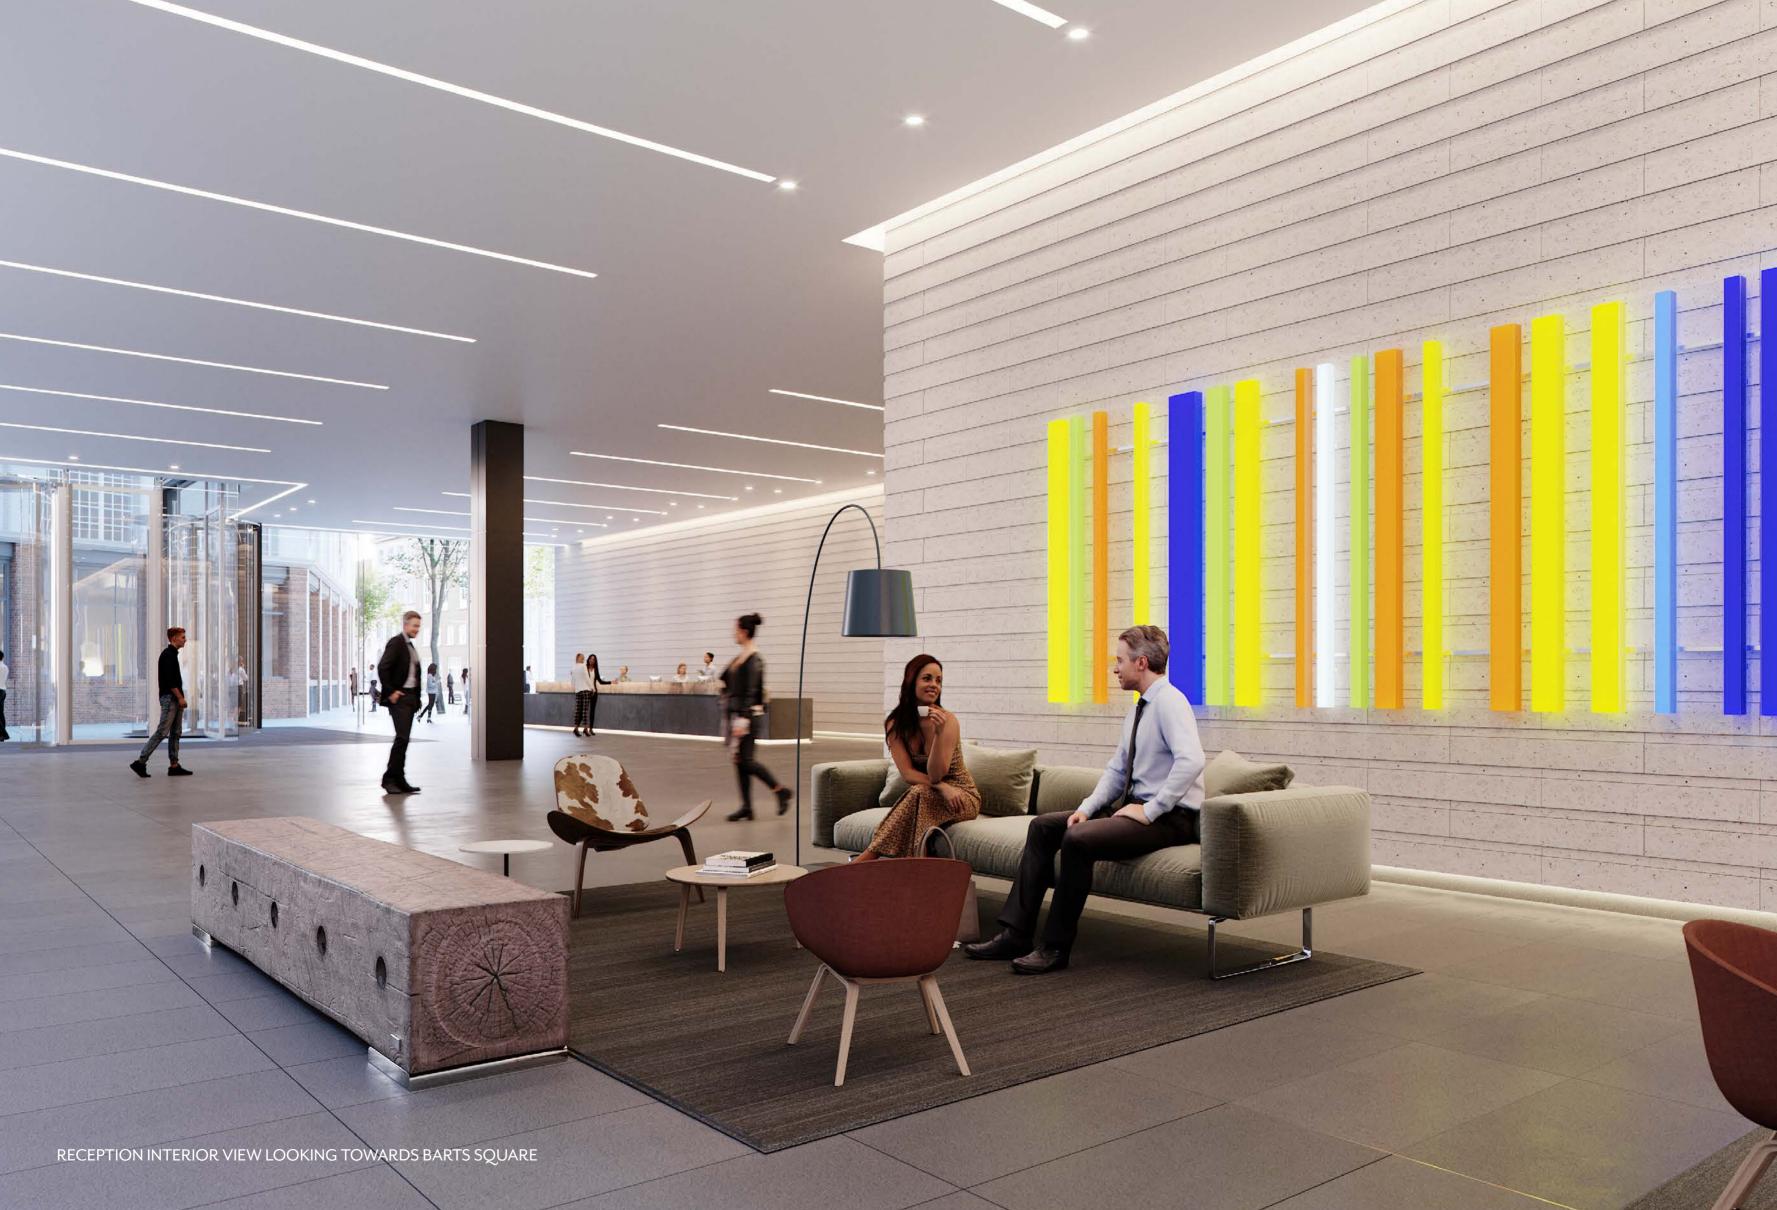

# ONE BARTHOLOMEW BARTS SQUARE LONDON

ONE BARTHOLOMEW IS A NEW GRADE A OFFICE BUILDING COMPRISING 223,000 SQ FT.

ONE BARTHOLOMEW OFFERS NEW EFFICIENT OFFICE SPACE ACROSS GROUND AND 11 UPPER FLOORS, ALL BENEFITTING FROM FLOOR TO CEILING GLAZING, VIEWS OVER BARTS SQUARE AND VIEWS SOUTH TO ST. PAUL'S.