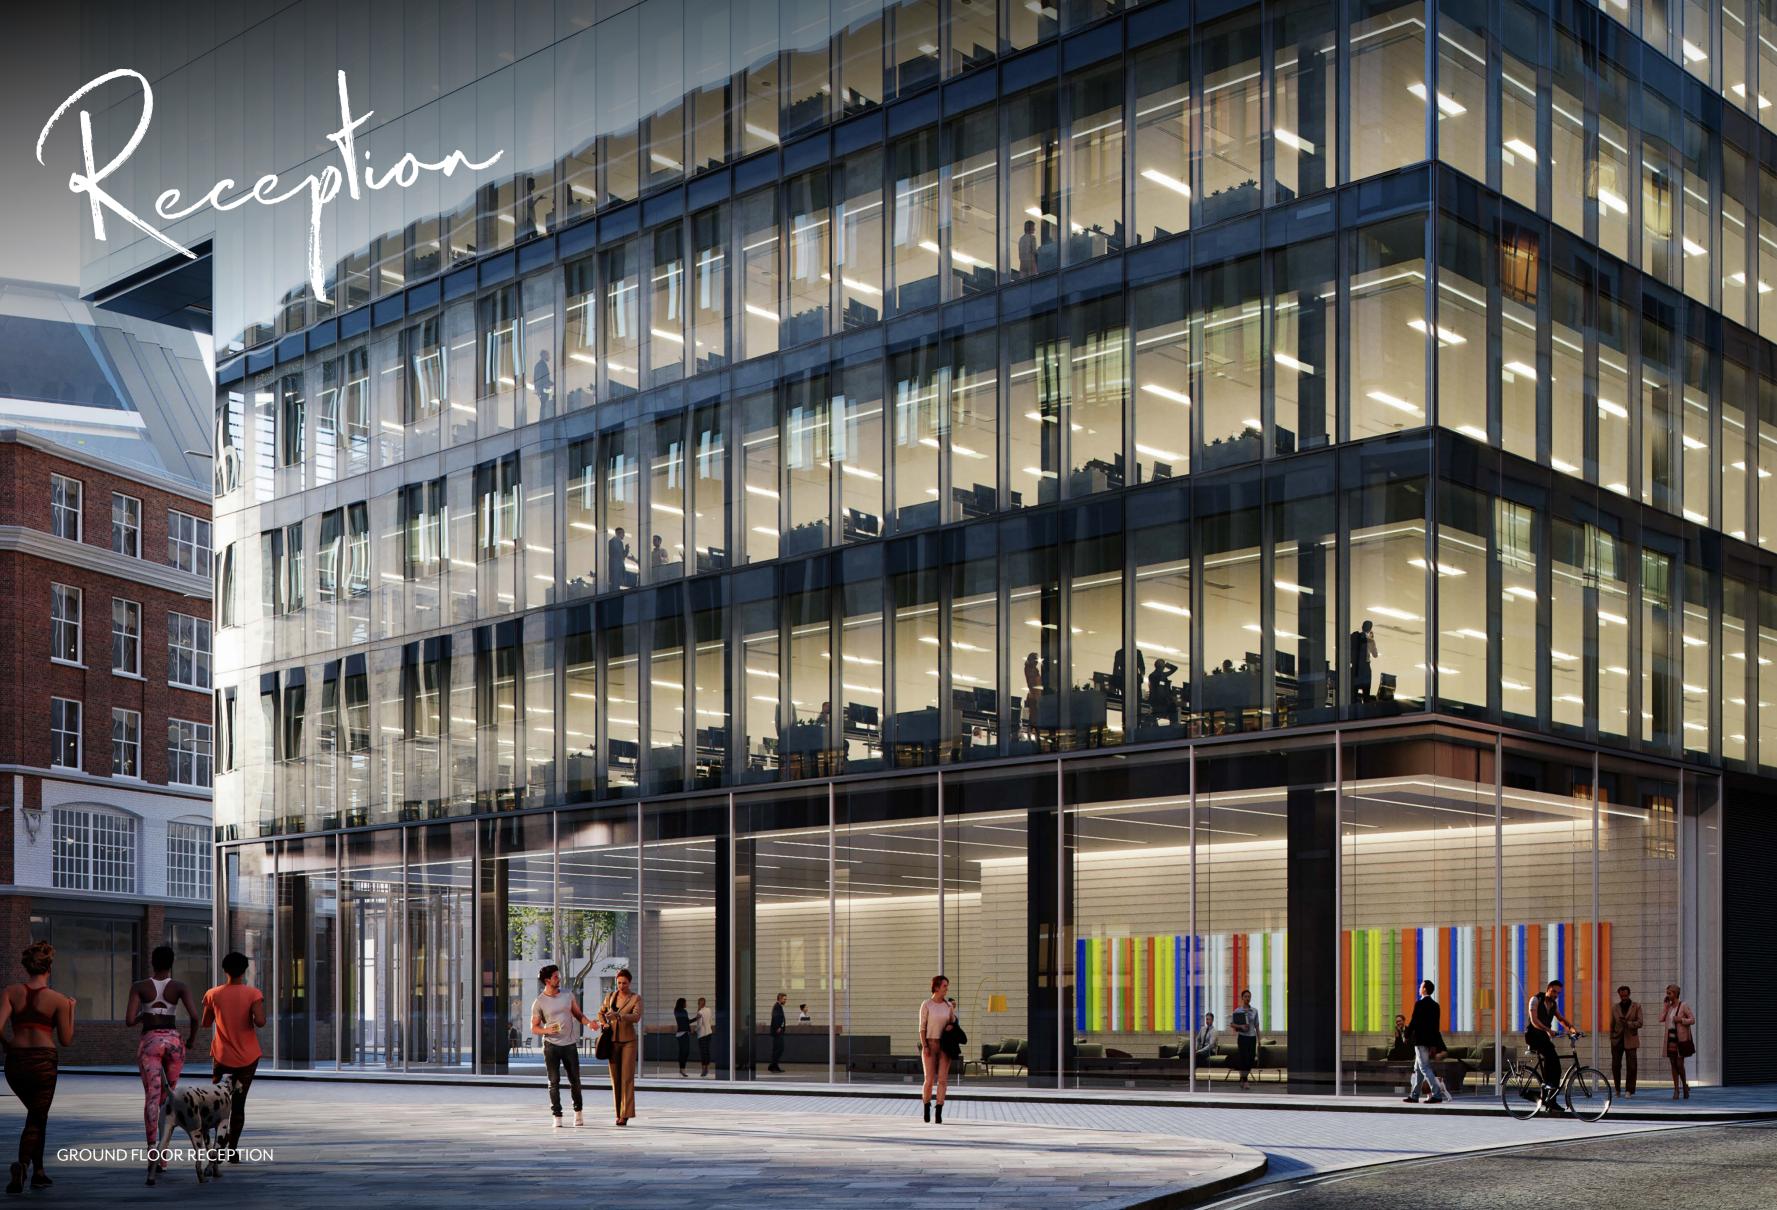

# ONE BARTHOLOMEW BARTS SQUARE LONDON

ONE BARTHOLOMEW IS A NEW GRADE A OFFICE BUILDING COMPRISING 223,000 SQ FT.

ONE BARTHOLOMEW OFFERS NEW EFFICIENT OFFICE SPACE ACROSS GROUND AND 11 UPPER FLOORS, ALL BENEFITTING FROM FLOOR TO CEILING GLAZING, VIEWS OVER BARTS SQUARE AND VIEWS SOUTH TO ST. PAUL'S.

THE BUILDING WILL BE COMPLETED IN AUTUMN 2018.