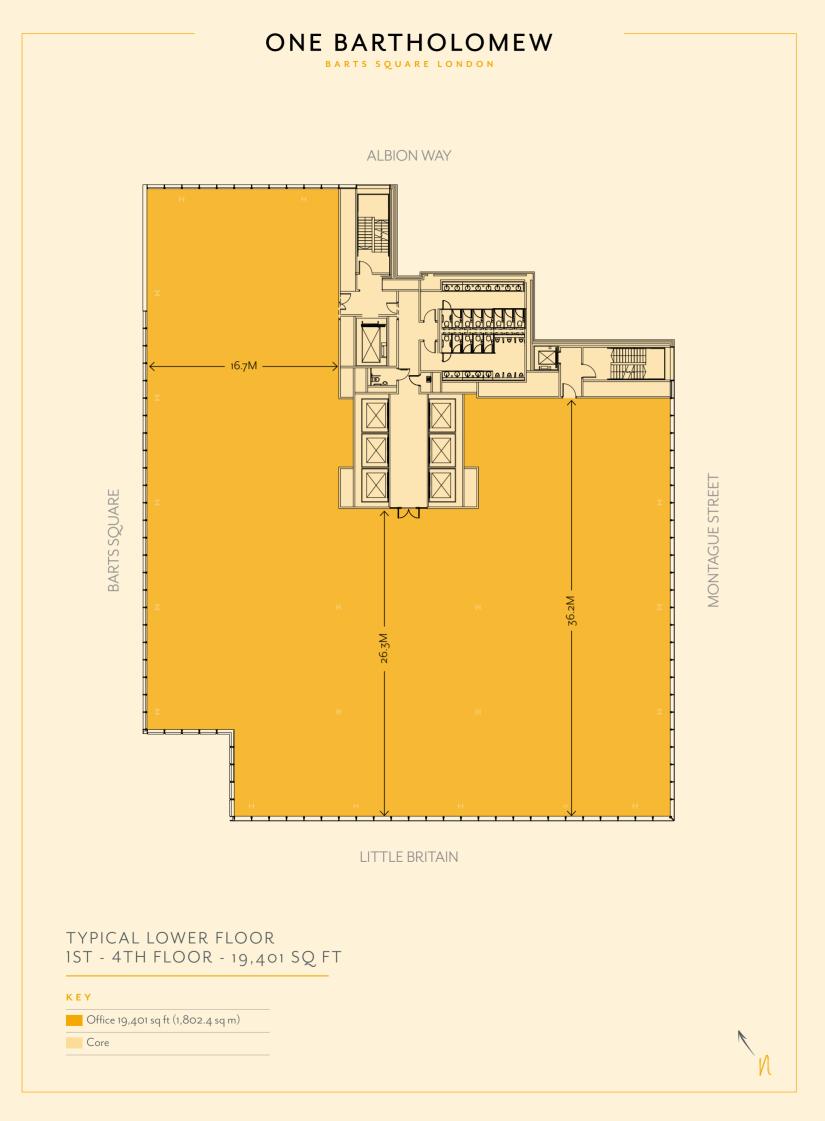

# Hecommodation

| FLOOR           | AVAILABILITY          | SQM      | SQ FT   |
|-----------------|-----------------------|----------|---------|
| Eleventh        | Let to The Trade Desk | 1,623.0  | 17,470  |
| Tenth (Terrace) | Let to The Trade Desk | 1,623.0  | 17,470  |
| Ninth           | Let to The Trade Desk | 1,812.9  | 19,515  |
| Eighth          | Available to Let      | 1,819.0  | 19,580  |
| Seventh         | Available to Let      | 1,819.0  | 19,580  |
| Sixth           | Available to Let      | 1,819.0  | 19,580  |
| Fifth           | Available to Let      | 1,819.0  | 19,580  |
| Fourth          | Available to Let      | 1,802.4  | 19,401  |
| Third           | Available to Let      | 1,802.4  | 19,401  |
| Second          | Available to Let      | 1,802.4  | 19,401  |
| First           | Available to Let      | 1,802.4  | 19,401  |
| Ground          | Available to Let      | 464.0    | 4,994   |
| TOTAL LET       |                       | 5,058.9  | 54,455  |
| TOTAL AVAILABLE |                       | 14,949.6 | 160,918 |
| Ground          | Reception             | 645.0    | 6,943   |
| Lower Ground    | Storage               | 44.0     | 474     |
| Basement        | Storage               | 30.0     | 323     |
| TOTAL           |                       | 20,728.5 | 223,113 |