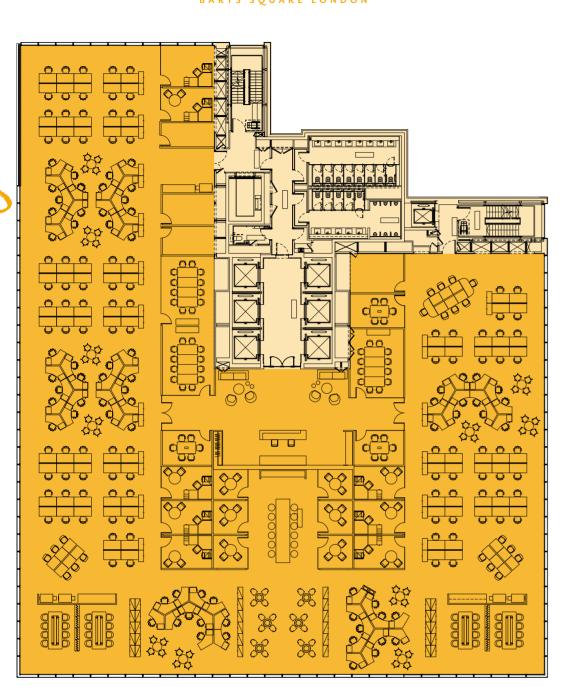

# MEDIA - SINGLE FLOOR OCCUPANCY

| Open plan              | 172 |
|------------------------|-----|
| Reception              | 1   |
| 12 person meeting room | 3   |
| 6 person meeting room  | 3   |
| Meeting/quiet room     | 6   |
| Offices                | 8   |
| Team space             | 2   |

# CORPORATE - MULTIPLE FLOOR OCCUPANCY

| Open plan                | 168 |
|--------------------------|-----|
| 12 person meeting room   | 3   |
| 6-10 person meeting room | 5   |
| Offices                  | 13  |
| Team space               | 7   |
| Phone booth              | 6   |