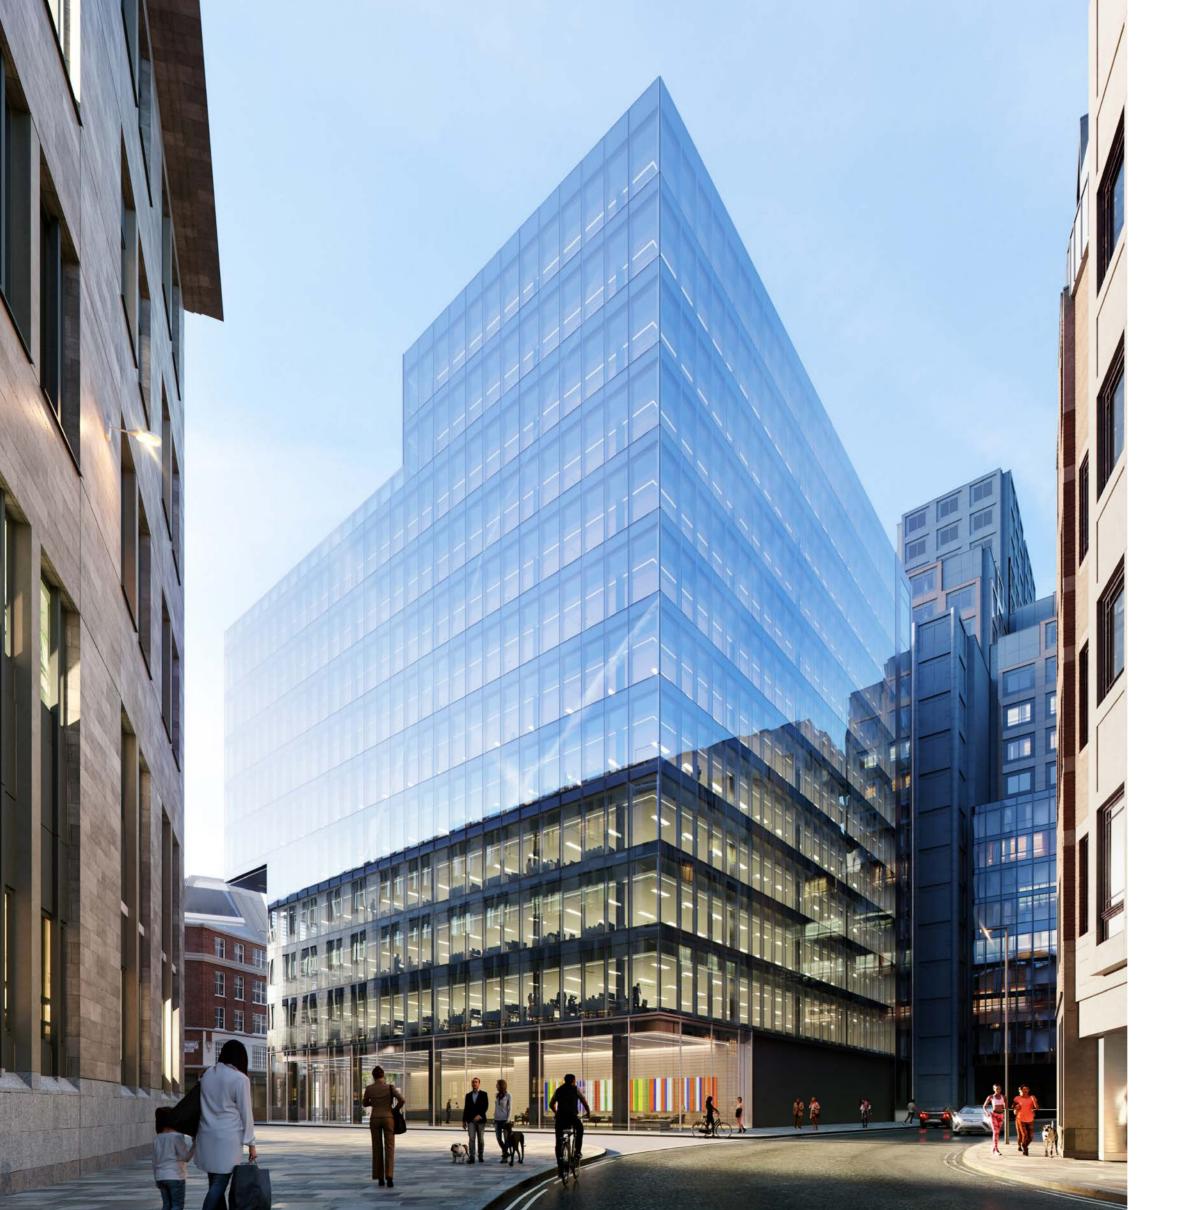

# ONE BARTHOLOMEW

BARTS SQUARE LONDON

# ONE BARTHOLOMEW BARTS SQUARE LONDON

ONE BARTHOLOMEW IS A NEW GRADE A OFFICE BUILDING COMPRISING 223,000 SQ FT.

ONE BARTHOLOMEW OFFERS NEW EFFICIENT OFFICE SPACE ACROSS GROUND AND 11 UPPER FLOORS, ALL BENEFITTING FROM FLOOR TO CEILING GLAZING, VIEWS OVER BARTS SQUARE AND VIEWS SOUTH TO ST. PAUL'S.

THE BUILDING WILL BE COMPLETED IN AUTUMN 2018.