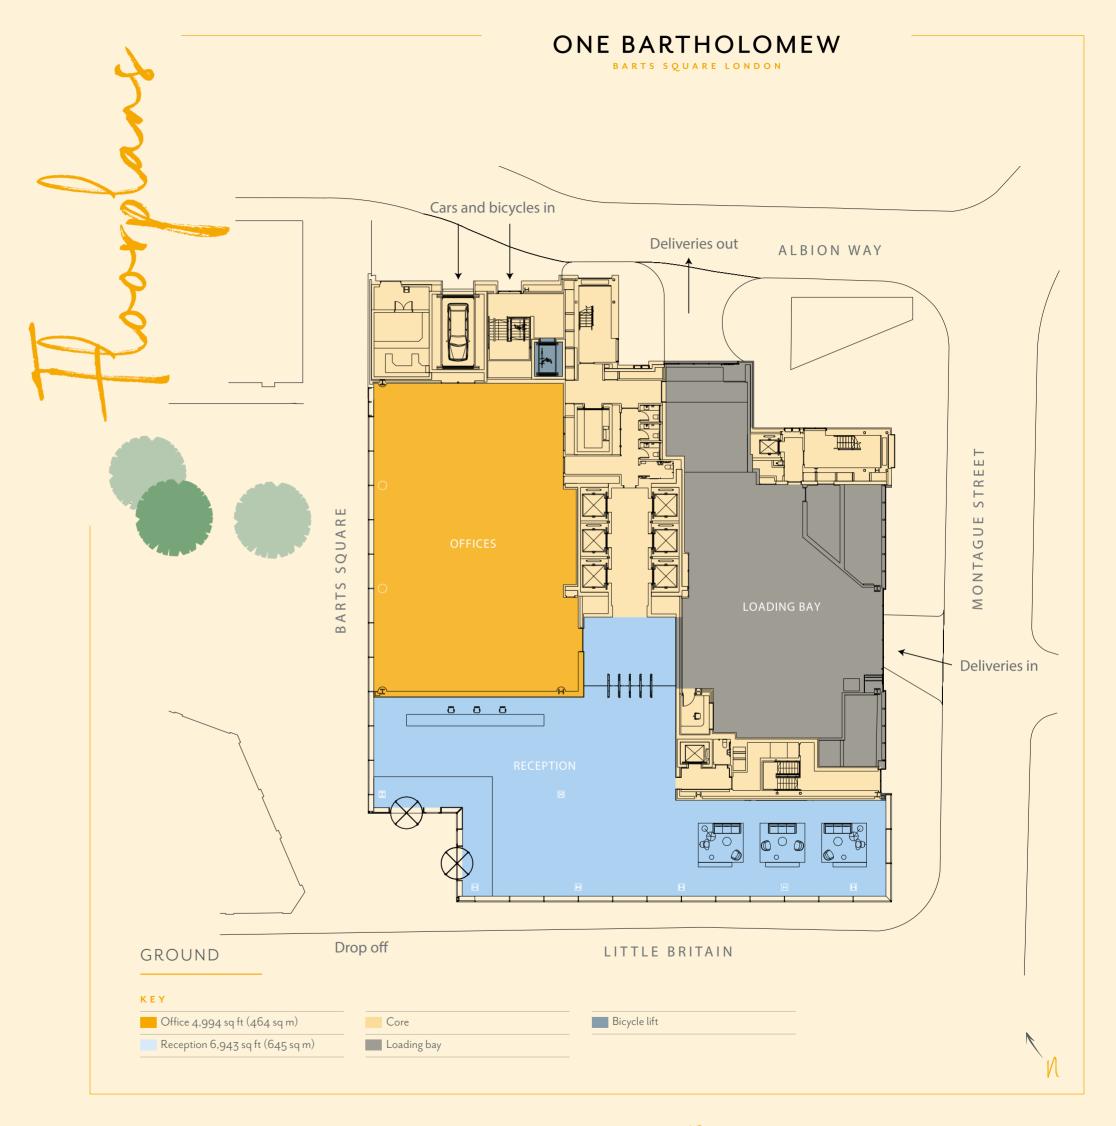

# Hecommodation

| FLOOR           | AVAILABILITY          | SQM      | SQ FT   |
|-----------------|-----------------------|----------|---------|
| Eleventh        | Let to The Trade Desk | 1,623.0  | 17,470  |
| Tenth (Terrace) | Let to The Trade Desk | 1,623.0  | 17,470  |
| Ninth           | Let to The Trade Desk | 1,812.9  | 19,515  |
| Eighth          | Available to Let      | 1,819.0  | 19,580  |
| Seventh         | Available to Let      | 1,819.0  | 19,580  |
| Sixth           | Available to Let      | 1,819.0  | 19,580  |
| Fifth           | Available to Let      | 1,819.0  | 19,580  |
| Fourth          | Available to Let      | 1,802.4  | 19,401  |
| Third           | Available to Let      | 1,802.4  | 19,401  |
| Second          | Available to Let      | 1,802.4  | 19,401  |
| First           | Available to Let      | 1,802.4  | 19,401  |
| Ground          | Available to Let      | 464.0    | 4,994   |
| TOTAL LET       |                       | 5,058.9  | 54,455  |
| TOTAL AVAILABLE |                       | 14,949.6 | 160,918 |
| Ground          | Reception             | 645.0    | 6,943   |
| Lower Ground    | Storage               | 44.0     | 474     |
| Basement        | Storage               | 30.0     | 323     |
| TOTAL           |                       | 20,728.5 | 223,113 |