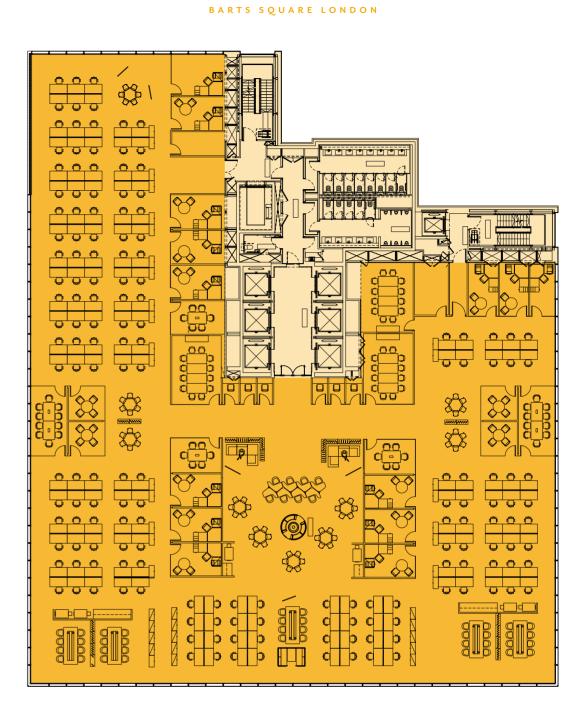

# MEDIA - SINGLE FLOOR OCCUPANCY

| Open plan              | 172 |
|------------------------|-----|
| Reception              | 1   |
| 12 person meeting room | 3   |
| 6 person meeting room  | 3   |
| Meeting/quiet room     | 6   |
| Offices                | 8   |
| Team space             | 2   |

# CORPORATE - MULTIPLE FLOOR OCCUPANCY

| Open plan                | 168 |
|--------------------------|-----|
| 12 person meeting room   | 3   |
| 6-10 person meeting room | 5   |
| Offices                  | 13  |
| Team space               | 7   |
| Phone booth              | 6   |