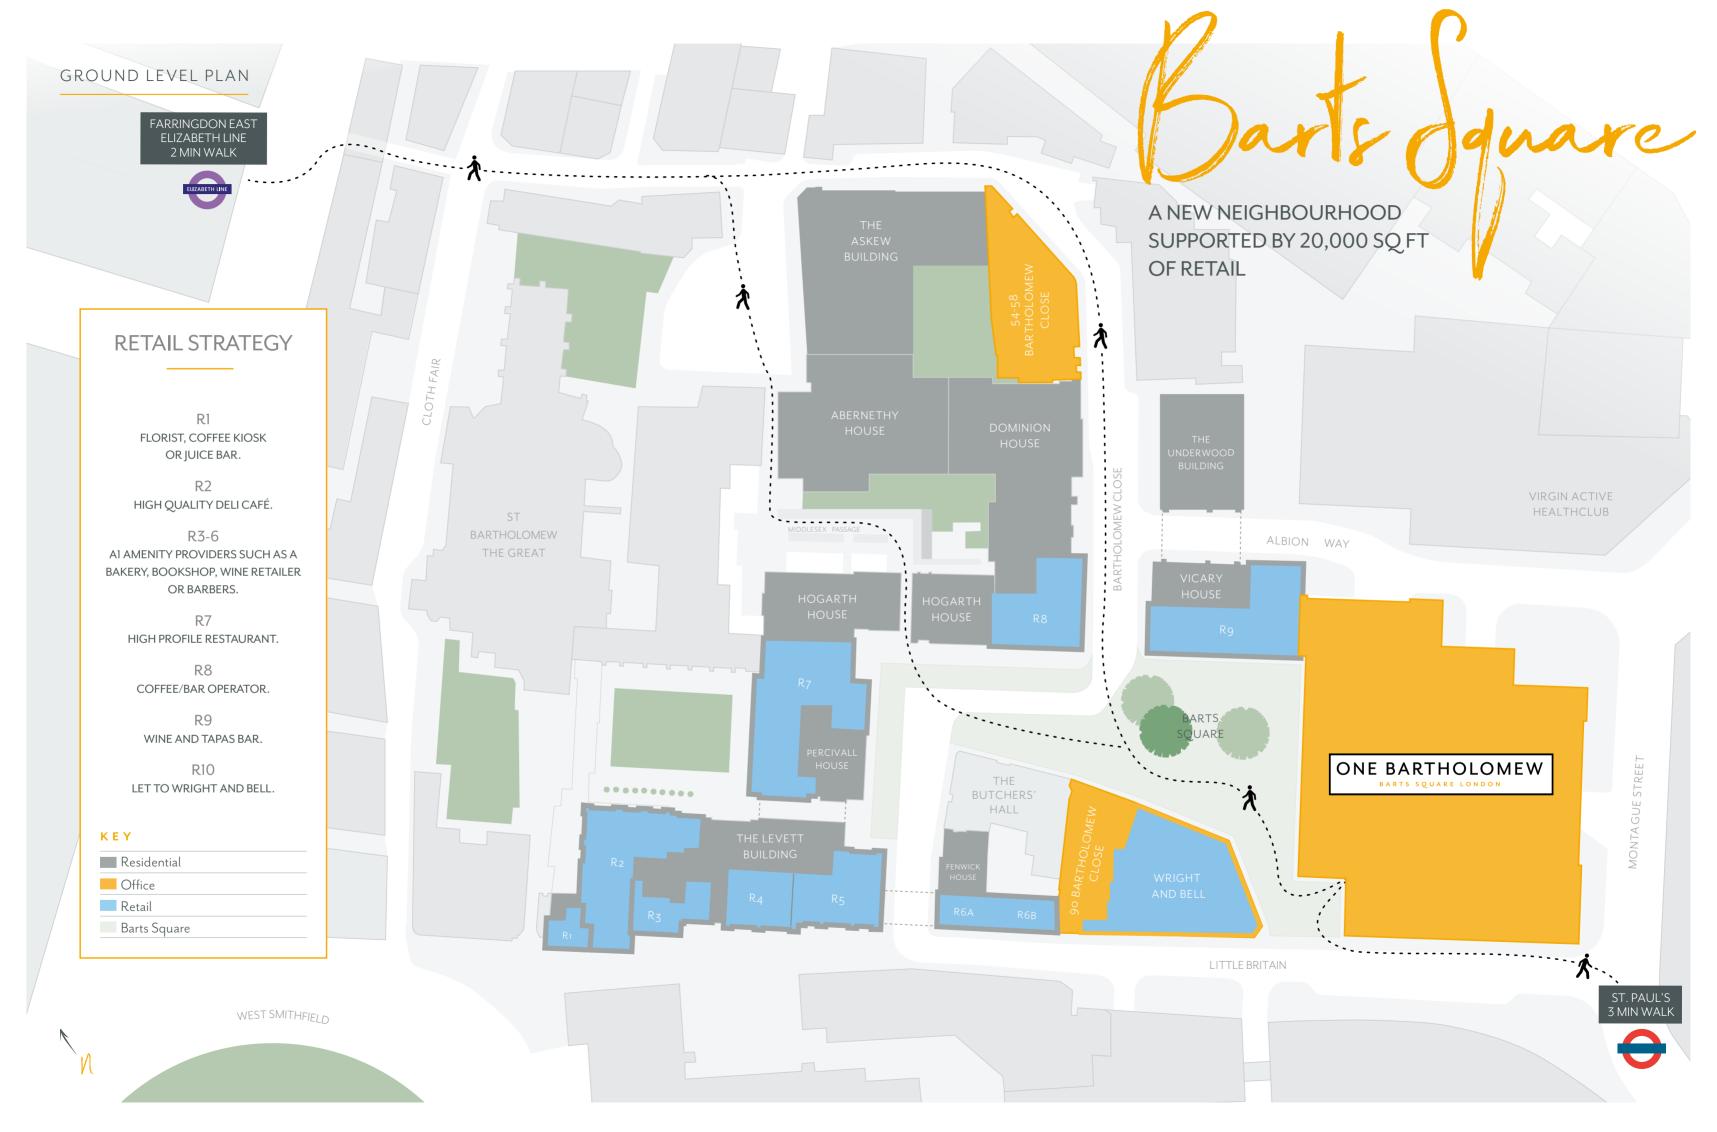

A MIXED-USE DEVELOPMENT ON A SIGNIFICANT SCALE, WITH 236 HIGH QUALITY APARTMENTS, 20,000 SQ FT OF RETAIL AND 258,000 SQ FT OF OFFICE SPACE.

ONE BARTHOLOMEW IS THE LARGEST OFFICE BUILDING
AND FORMS THE CORNERSTONE OF THIS NEW AND
EXCITING NEIGHBOURHOOD.

THIS NEW DESTINATION WILL OFFER AREAS OF
AMENITY FOR THE PUBLIC, RESIDENTS AND OFFICE
OCCUPIERS. A CAREFULLY SELECTED AND ACCESSIBLE
RANGE OF RETAILERS SURROUND CENTRAL
LONDON'S NEWEST SQUARE.

# Hecommodation

| FLOOR           | AVAILABILITY          | SQM      | SQ FT   |
|-----------------|-----------------------|----------|---------|
| Eleventh        | Let to The Trade Desk | 1,623.0  | 17,470  |
| Tenth (Terrace) | Let to The Trade Desk | 1,623.0  | 17,470  |
| Ninth           | Let to The Trade Desk | 1,812.9  | 19,515  |
| Eighth          | Available to Let      | 1,819.0  | 19,580  |
| Seventh         | Available to Let      | 1,819.0  | 19,580  |
| Sixth           | Available to Let      | 1,819.0  | 19,580  |
| Fifth           | Available to Let      | 1,819.0  | 19,580  |
| Fourth          | Available to Let      | 1,802.4  | 19,401  |
| Third           | Available to Let      | 1,802.4  | 19,401  |
| Second          | Available to Let      | 1,802.4  | 19,401  |
| First           | Available to Let      | 1,802.4  | 19,401  |
| Ground          | Available to Let      | 464.0    | 4,994   |
| TOTAL LET       |                       | 5,058.9  | 54,455  |
| TOTAL AVAILABLE |                       | 14,949.6 | 160,918 |
| Ground          | Reception             | 645.0    | 6,943   |
| Lower Ground    | Storage               | 44.0     | 474     |
| Basement        | Storage               | 30.0     | 323     |
| TOTAL           |                       | 20,728.5 | 223,113 |