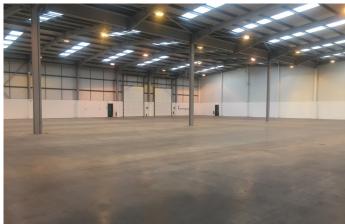

# **Description**

The property comprises;

- A single storey steel portal frame warehouse,
- Fully refurbished two storey office block
- Warehouse eaves height of 7.05m
- Two electric roller shutter doors (4m x 5m)
- Suspended high bay helium lights
- 10% Natural roof lighting
- Concrete floor
- Three phase power
- Gas supply
- Office Includes; Solid carpeted floors, suspended ceilings, double glazing, Male and Female WC's
- A secure yard, with security lighting
- 40 car parking spaces

#### Accommodation

We have measured the premises in accordance with the RICS Code of Measuring Practice (6th Edition) as follows:

|                      | Sq ft  |  |
|----------------------|--------|--|
| Warehouse            | 21,660 |  |
| Ground Floor Offices | 1,797  |  |
| First Floor Offices  | 1,977  |  |
| Total                | 25,428 |  |