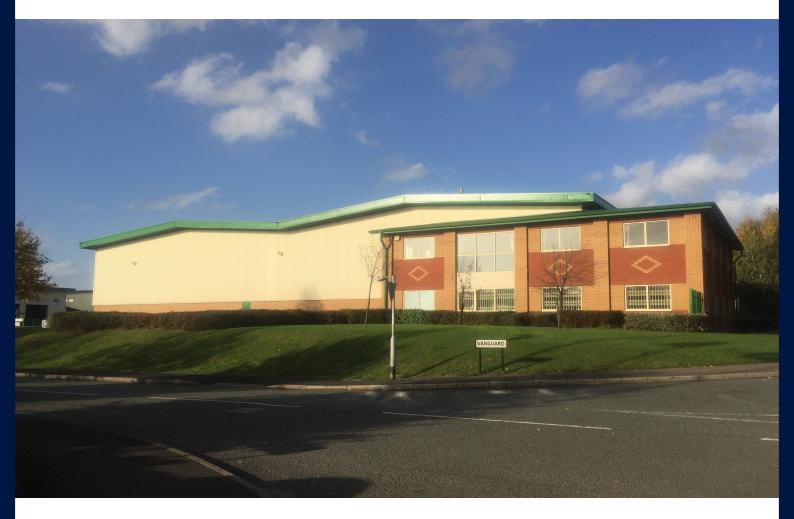

# Newly Refurbished - Industrial Warehouse Unit

Unit A, Tame Park, Vanguard, Tamworth B77 5DY 25,428 sq ft (2,362.34 sq m) GIA

- 7 metre eaves
- Detached Unit
- Prominent location
- Established Industrial Estate
- Secure Yard
- Two storey external offices

#### Location

The property is located on Tame Park which is approximately 2.5 miles from Tamworth town centre and 16 miles from Birmingham City Centre.

Tame Park benefits from good motorway links, 2 miles from Junction 10 of the M42 and is 8 miles to the M6 and Junction T4 of the M6 Toll.

# **Description**

The property comprises;

- A single storey steel portal frame warehouse,
- Fully refurbished two storey office block
- Warehouse eaves height of 7.05m
- Two electric roller shutter doors (4m x 5m)
- Suspended high bay helium lights
- 10% Natural roof lighting
- Concrete floor
- Three phase power
- Gas supply
- Office Includes; Solid carpeted floors, suspended ceilings, double glazing, Male and Female WC's
- A secure yard, with security lighting
- 40 car parking spaces