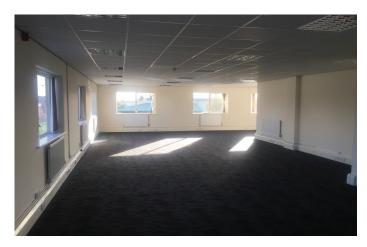

# **Description**

The property comprises;

- A single storey steel portal frame warehouse,
- Fully refurbished two storey office block
- Warehouse eaves height of 7.05m
- Two electric roller shutter doors (4m x 5m)
- Suspended high bay helium lights
- 10% Natural roof lighting
- Concrete floor
- Three phase power
- Gas supply
- Office Includes; Solid carpeted floors, suspended ceilings, double glazing, Male and Female WC's
- A secure yard, with security lighting
- 40 car parking spaces

#### Accommodation

We have measured the premises in accordance with the RICS Code of Measuring Practice (6th Edition) as follows:

|                      | Sq ft  |  |
|----------------------|--------|--|
| Warehouse            | 21,660 |  |
| Ground Floor Offices | 1,797  |  |
| First Floor Offices  | 1,977  |  |
| Total                | 25,428 |  |