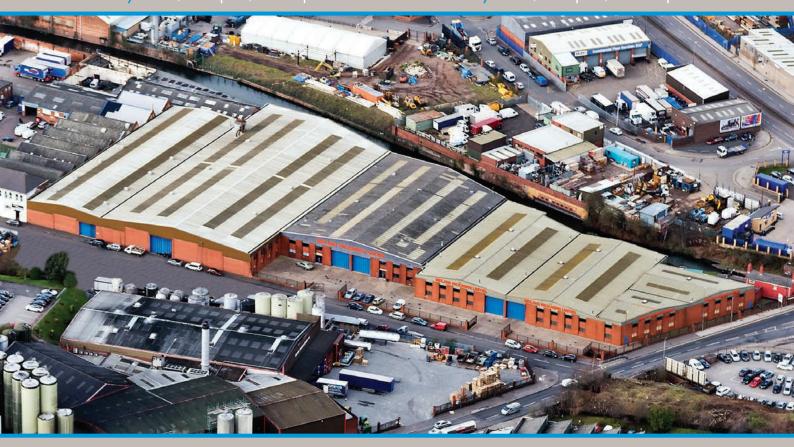

# To Let/For Sale

Ground floor, portal framed industrial/warehouse accommodation

Aston Works | Cheston Road | Birmingham | B7 5EA

# Overall - 120,207 sq.ft/11,167.5 sq.m

Bay I - 18,436 sq.ft/1,712.75 sq.m

Bay 2 - 41,196 sq.ft/3,827.2 sq.m

Bay 3 - 28,147 sq.ft/2,614.92 sq.m

Bay 4 - 32,428 sq.ft/3,012.63 sq.m

#### General

- · Available as a whole or as individual units
- Prominent corner position, situated at the inter-section of Cheston Road and Thimblemill Lane
- ½ a mile north east from Birmingham City Centre.
- $\frac{1}{2}$  a mile from Junction 6 of the M6 Motorway, "Spaghetti Junction".
- Eaves height 5.5 metres. Apex height 8.23 metres.
- · Accessed via a series of substantial loading doors
- Gas fired blow heaters.
- · Off-street car parking/loading.
- · Excellent natural light/sodium lighting.
- On-site sub-station.