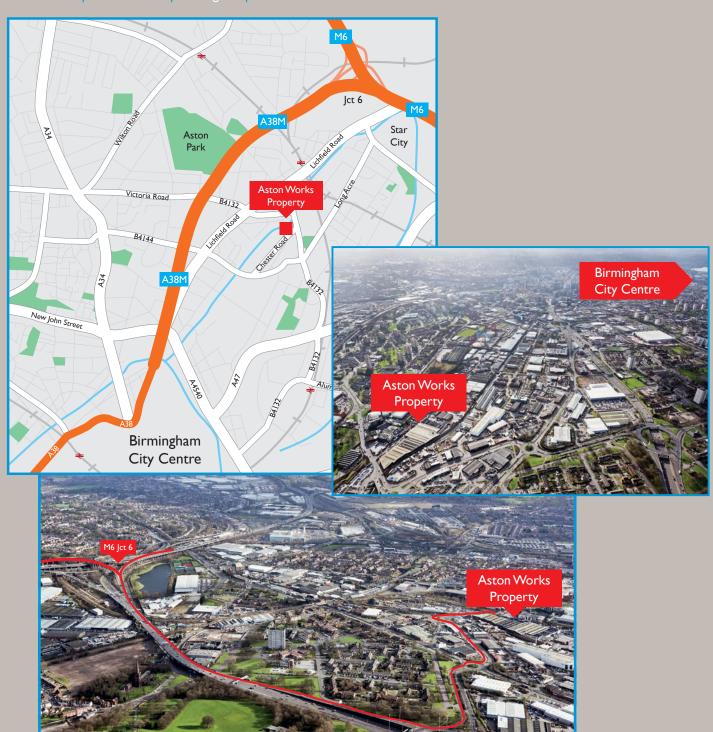

### Location

Aston Works | Cheston Road | Birmingham | B7 5EA

## Further information

Please contact the joint agents:

Robert Taylor Tel: 0121 706 7766 Email: robert@smbsurveyors.com

Christian Smith Tel: 0121 200 4507 Email: christian.smith@savills.com

| <b>Drive Times</b>           | Miles | Time     |
|------------------------------|-------|----------|
| Birmingham City Centre       | 1/2   | 5 mins   |
| Juction 6 of M6              | 1/2   | 5 mins   |
| NEC                          | 13    | 18 mins  |
| Birmingham Airport & Railway | 14    | 22 mins  |
| Coventry                     | 21    | 36 mins  |
| Manchester                   | 86    | 99 mins  |
| Liverpool                    | 97    | 103 mins |
| London                       | 110   | 137 mins |
|                              |       |          |